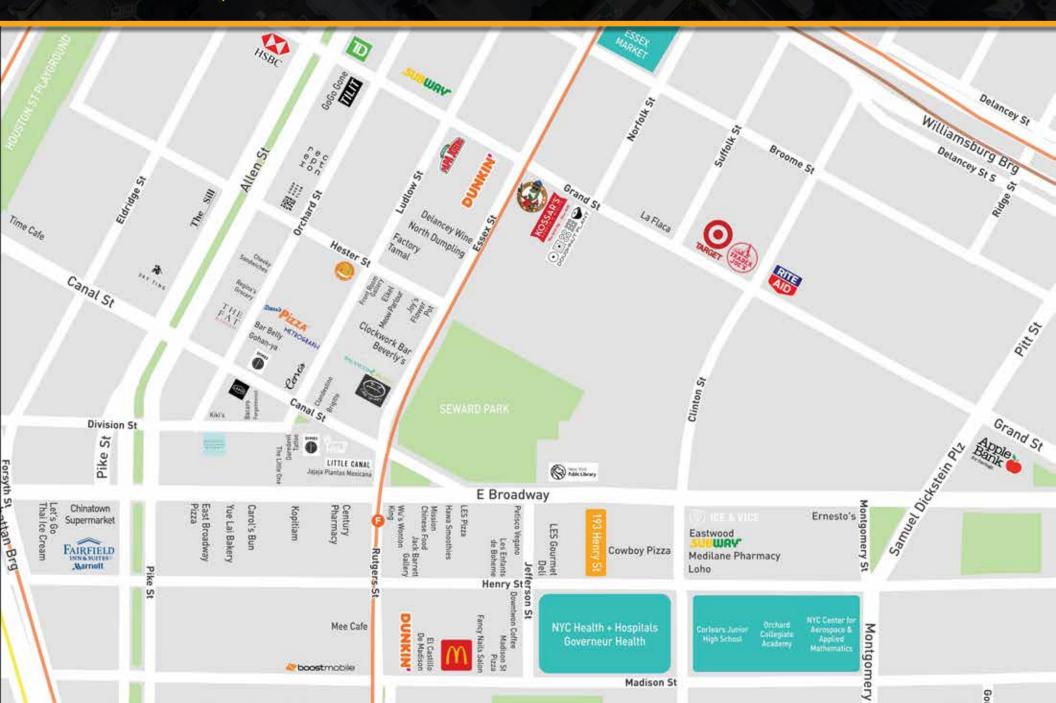

#### COMMENTS

- Brand New Building
- Venting can be installed
- Across from the NYC Center for Aerospace & Applied Mathematics
- Blocks from the new Target & Trader Joe's

etail Map