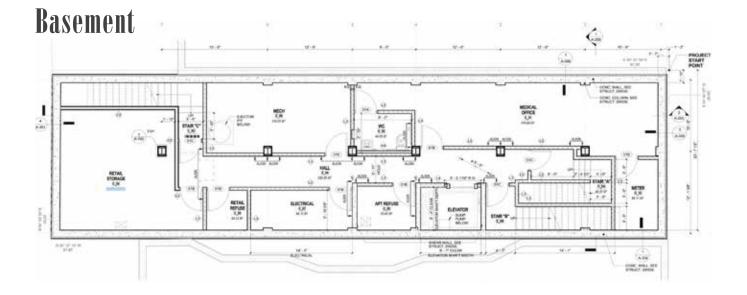

#### LOCATION Between Jefferson & Clinton Streets New York, New York 10002

ADDRESS 193 Henry Street

SIZE Ground Floor: 1,515 SF Basement: 520 SF Total: 2,035 SF

CEILING HEIGHTS Ground Floor & Basement: 9'