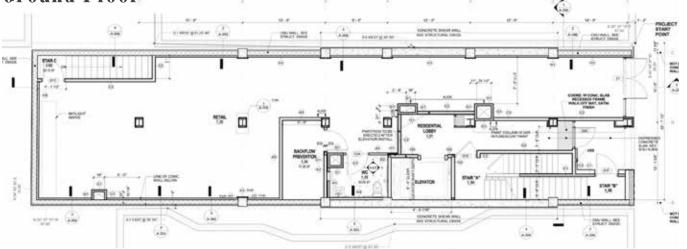

# **Ground Floor**

Space Defails

#### LOCATION Between Jefferson & Clinton Streets New York, New York 10002

ADDRESS 193 Henry Street

SIZE Ground Floor: 1,515 SF Basement: 520 SF Total: 2,035 SF

CEILING HEIGHTS Ground Floor & Basement: 9'

FRONTAGE Approx 20' on Henry Street

TRANSPORTATION

ASKING RENT Upon Request

POSSESSION Immediate