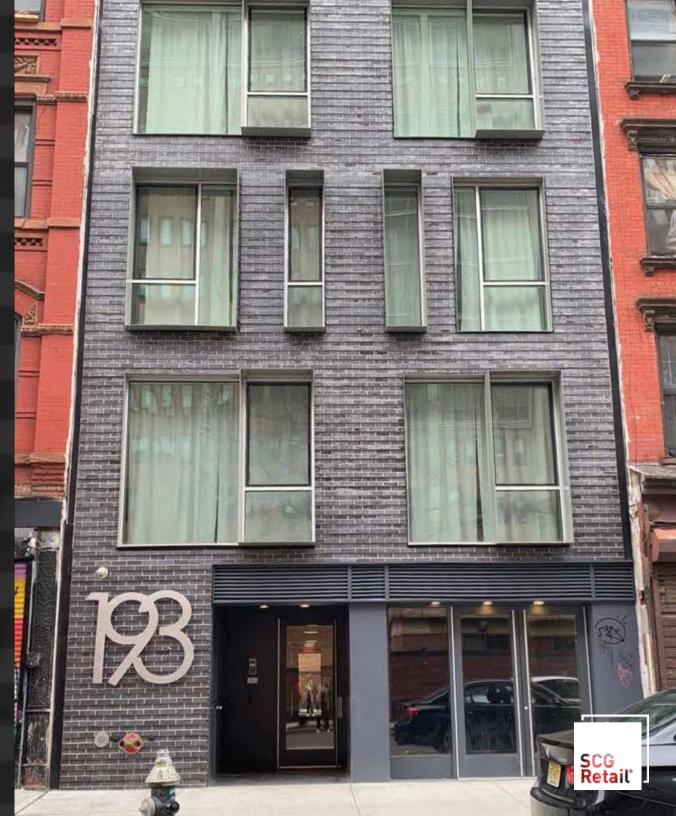

# SIRE NEW YORK, NY Retail Opportunity

#### LOCATION Between Jefferson & Clinton Streets New York, New York 10002

ADDRESS 193 Henry Street

SIZE Ground Floor: 1,515 SF Basement: 520 SF Total: 2,035 SF

CEILING HEIGHTS Ground Floor & Basement: 9'