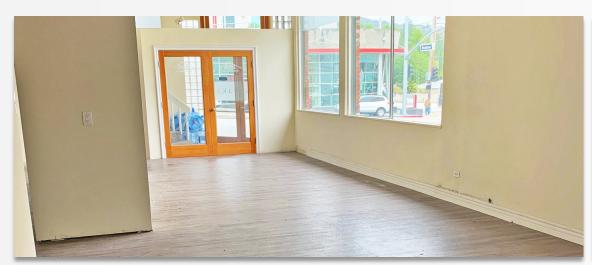

#### **FEATURES**

- ±3,735 SF 2 story retail/office building
- Onsite parking
- Very bright
- Recently remodeled
- Building & pylon signage available
- Large storefront exposure, ideal for many types of business
- ±678 SF separate storage available
- Adjacent to Old Town Montrose Shopping Park