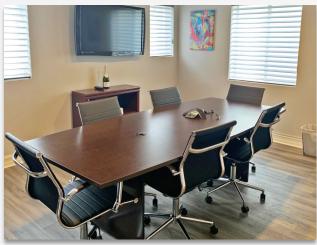

#### **FEATURES**

- ±3,735 SF 2 story retail/office building
- Onsite parking
- Very bright
- Recently remodeled
- Building & pylon signage available
- Large storefront exposure, ideal for many types of business
- ±678 SF separate storage available
- Adjacent to Old Town Montrose Shopping Park