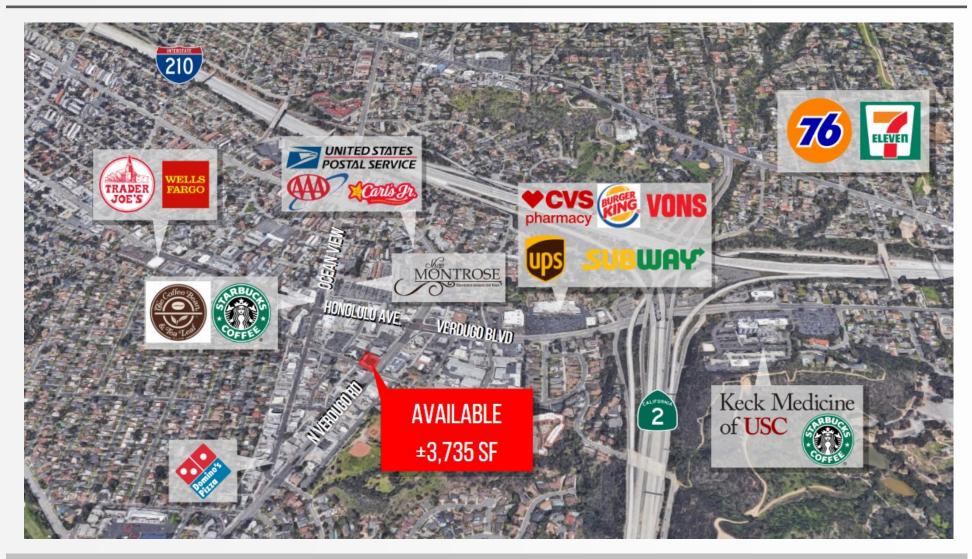

| Demos          | 1 mile    | 3 mile     | 5 mile    |
|----------------|-----------|------------|-----------|
| Population     | 15,722    | 83,644     | 325,459   |
| Avg HH Income  | \$126,774 | \$170,566  | \$112,712 |
| Daytime Pop    | 7,362     | 25,942     | 152,101   |
| Traffic Counts |           | 15,300 CPD |           |