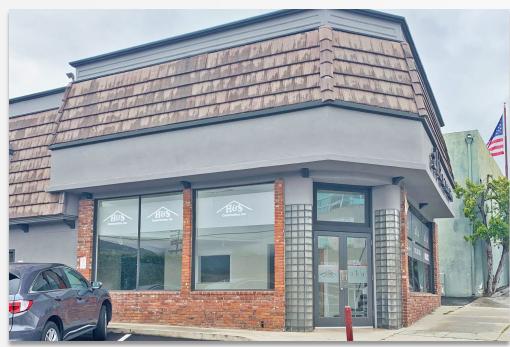

#### **FEATURES**

- ±3,735 SF 2 story retail/office building
- Onsite parking
- Very bright
- Recently remodeled
- Building & pylon signage available
- Large storefront exposure, ideal for many types of business
- ±678 SF separate storage available
- Adjacent to Old Town Montrose Shopping Park