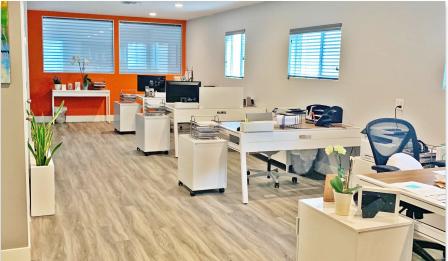

#### **FEATURES**

- ±3,735 SF 2 story retail/office building
- Onsite parking
- Very bright
- Recently remodeled
- Building & pylon signage available
- Large storefront exposure, ideal for many types of business
- ±678 SF separate storage available
- Adjacent to Old Town Montrose Shopping Park