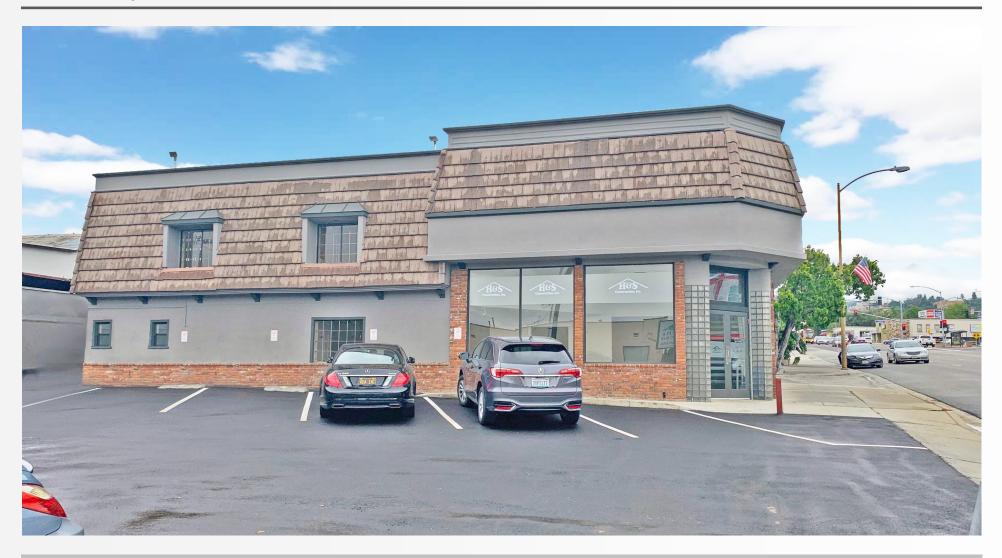

#### **FEATURES**

- ±3,735 SF 2 story retail/office building
- Onsite parking
- Very bright
- Recently remodeled
- Building & pylon signage available
- Large storefront exposure, ideal for many types of business
- ±678 SF separate storage available
- Adjacent to Old Town Montrose Shopping Park