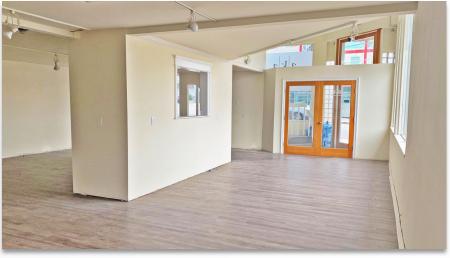

#### **FEATURES**

- ±3,735 SF 2 story retail/office building
- Onsite parking
- Very bright
- Recently remodeled
- Building & pylon signage available
- Large storefront exposure, ideal for many types of business
- ±678 SF separate storage available
- Adjacent to Old Town Montrose Shopping Park