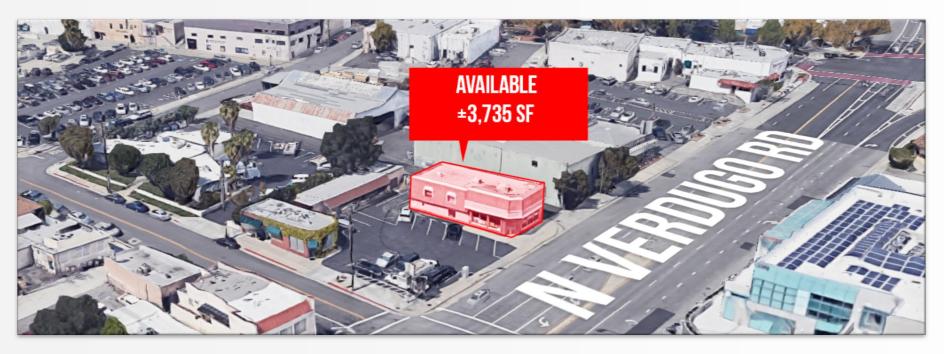

#### **FEATURES**

- ±3,735 SF 2 story retail/office building
- Onsite parking
- Very bright
- Recently remodeled
- Building & pylon signage available
- Large storefront exposure, ideal for many types of business
- ±678 SF separate storage available
- Adjacent to Old Town Montrose Shopping Park