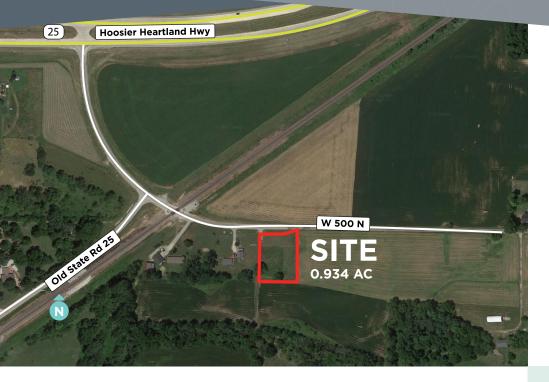

**KESOURCE** 



**0.934 ACRES** 4658 W CR 500 N DELPHI, IN 46923

AUCTION

LAND



# **AUCTION DETAILS**

*Sealed Bids Due:* Must be received by Thursday, June 27th 2019, 3:30 PM EST.

### Send Bids To:

RCRE Auction Services Attn: Nathan Smith 9339 Priority Way West Drive, Suite 120 Indianapolis, IN 46240 Re: STATE OF INDIANA SEALED BID #2019-08-15

## **PROPERTY DETAILS**

- + 0.934 Acres
- + INDOT Code 5197-52

### South level 3 South

# CONTACT

## Nathan Smith

Vice President Direct 317.663.6535 Mobile 317.525.2130 nathan.smith@rcre.com

AU11300133 // AC31100033

### Sealed bid form available at: www.IndianaStateSurplus.com

Owner: State of Indiana 10% Buyer's Premium

RESOURCE Commercial Real Estate 9339 Priority Way West Drive Suite 120 Indianapolis, IN 46240 www.rcre.com

The information contained herein was obtained from sources we consider reliable. We cannot