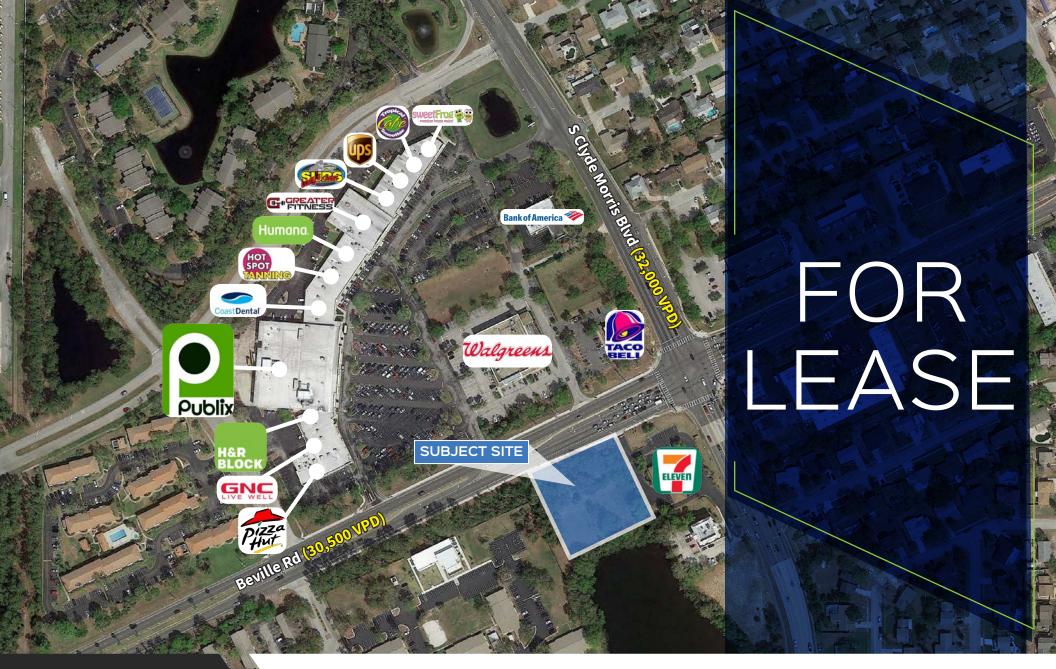

#### THE PROPERTY

- 3,000± SF with drive-thru
- Ideal for retail, fast food, bank, mattress, etc.
- Amazing visibility in a strong retail corridor
- 1.3 Acres
- Access through both Beville Rd and South Clyde Morris Blvd
- Brand new 7-Eleven adjacent to property
- Cross access to a signalized intersection with over 62,500 AADT

### THE LOCATION

- Excellent location directly across from a Publix anchored center
- Minutes away from Daytona International Speedway, Embry Riddle Aeronautical University and the Daytona Beach International Airport