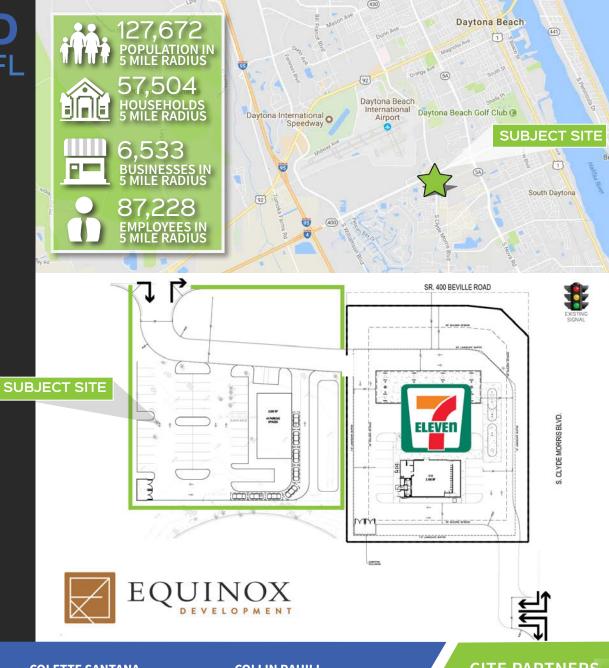

#### THE PROPERTY

- 3,000± SF with drive-thru
- Ideal for retail, fast food, bank, mattress, etc.
- Amazing visibility in a strong retail corridor
- 1.3 Acres
- Access through both Beville Rd and South Clyde Morris Blvd
- Brand new 7-Eleven adjacent to property
- Cross access to a signalized intersection with over 62,500 AADT

### THE LOCATION

- Excellent location directly across from a Publix anchored center
- Minutes away from Daytona International Speedway, Embry Riddle Aeronautical University and the Daytona Beach International Airport

# LOCATION

SITE

PLAN