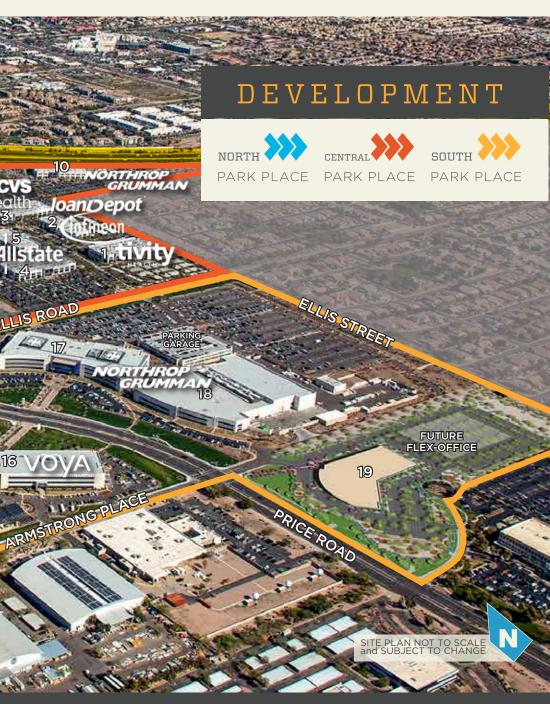

## DEVELOPMENT HIGHLIGHTS

- Chandler, Arizona: the fastest growing labor base in Metropolitan Phoenix • ±170-acre business park at the intersection of the 101 and 202 freeways More than 2 million square feet delivering quality and value Variety of building types including low-rise office, mid-rise office, and R&D/flex space

- Connected campus with existing restaurants and hotels

2200

ATC

• 3-Story Office buildings

•  $\pm 5.3/1,000$  parking (expandable)

CVS

Mana 1991 at i

202

Walk to Marriott hotel and restaurants

PARK PLACE, the preeminent mixed-use development in Chandler, Arizona can provide over two million square feet Strategically located within the Chandler submarket, **PARK PLACE** is desirable for its expanding working population Sky Harbor International Airport.