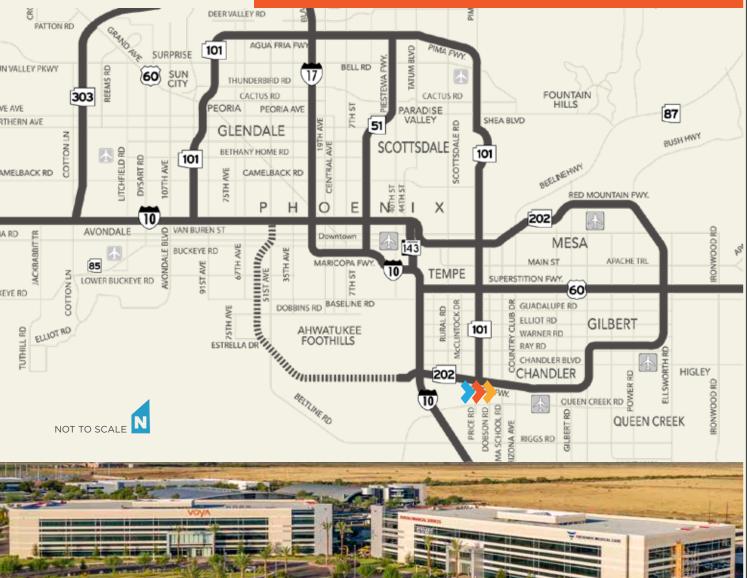

## DEVELOPMENT HIGHLIGHTS

- Chandler, Arizona: the fastest growing labor base in Metropolitan Phoenix • ±170-acre business park at the intersection of the 101 and 202 freeways More than 2 million square feet delivering quality and value Variety of building types including low-rise office, mid-rise office, and R&D/flex space

Walk to Marriott hotel and restaurants

PARK PLACE, the preeminent mixed-use development in Chandler, Arizona can provide over two million square feet Strategically located within the Chandler submarket, **PARK PLACE** is desirable for its expanding working population Sky Harbor International Airport.