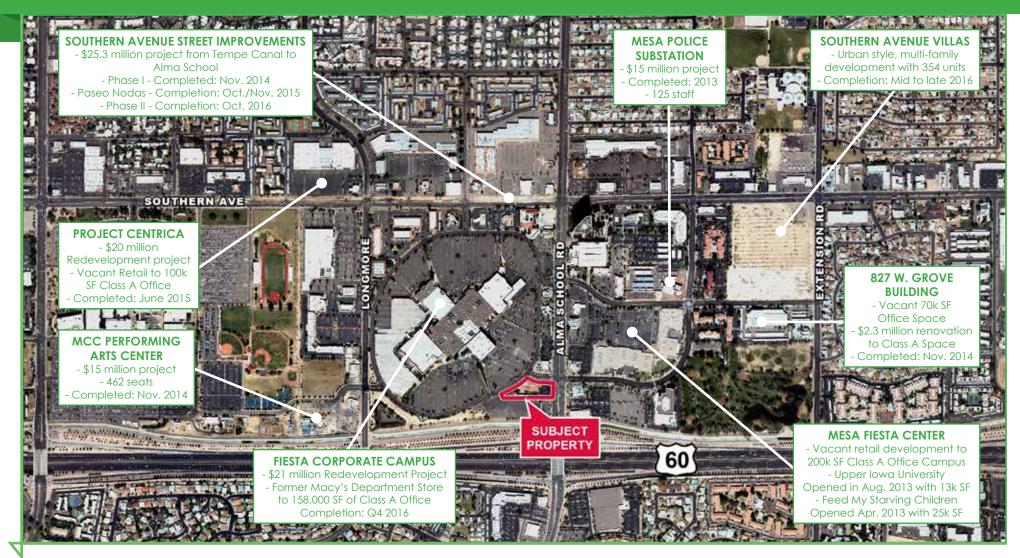

#### **HIGHLIGHTS**

Easy Access to US 60 and Loop 101

Monument Signage Available on Alma School Rd

Spec Suite Available for Immediate Occupancy

**EXCLUSIVE ADVISOR** 

**JOE VALE** 

Associate | 602.952.3873 | jovale@ngkf.com