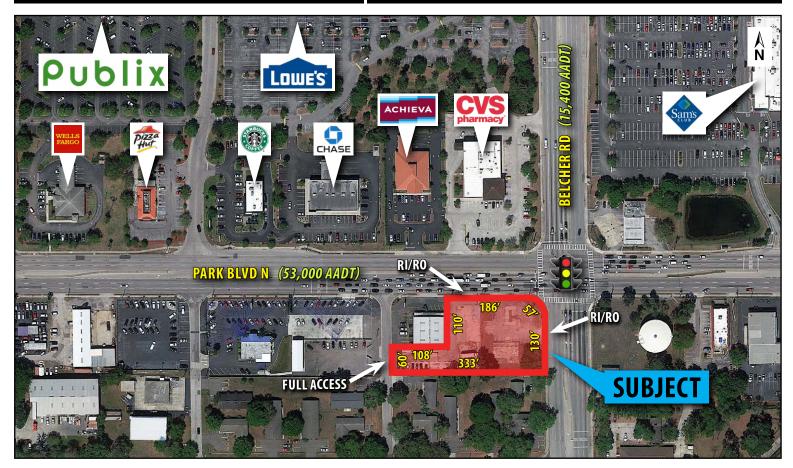

## PARK BLVD & BELCHER RD HARD CORNER 7100 Park Blvd N | Pinellas Park, FL 33781

## **PROPERTY HIGHLIGHTS:**

- 1.00 acre (MOL) outparcel available
- Prominent signalized intersection in Pinellas Park with a combined traffic count of 68,400 (AADT)
- Strong demographics include a population of over 267,000 with an average income of more than \$65,000 within a
  5-mile radius
- Area retailers include Lowe's, Sam's Club, Publix Super Market, CVS, Pizza Hut, Wells Fargo and Starbucks