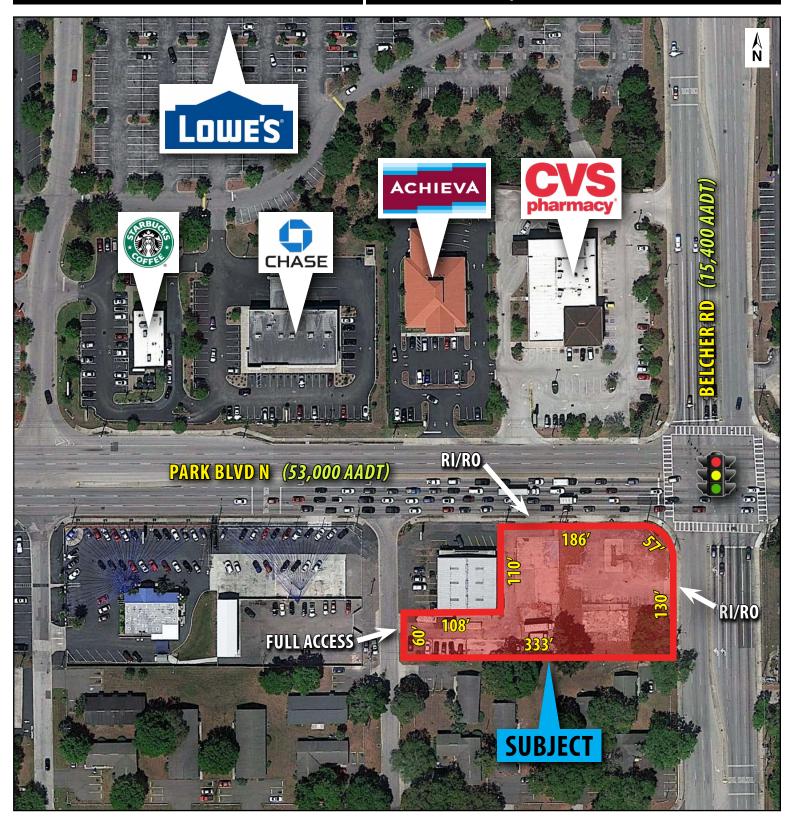

## PARK BLVD & BELCHER RD HARD CORNER 7100 Park Blvd N | Pinellas Park, FL 33781

## **PROPERTY HIGHLIGHTS:**

- 1.00 acre (MOL) outparcel available
- Prominent signalized intersection in Pinellas Park with a combined traffic count of 68,400 (AADT)
- Strong demographics include a population of over 267,000 with an average income of more than \$65,000 within a
  5-mile radius
- Area retailers include Lowe's, Sam's Club, Publix Super Market, CVS, Pizza Hut, Wells Fargo and Starbucks