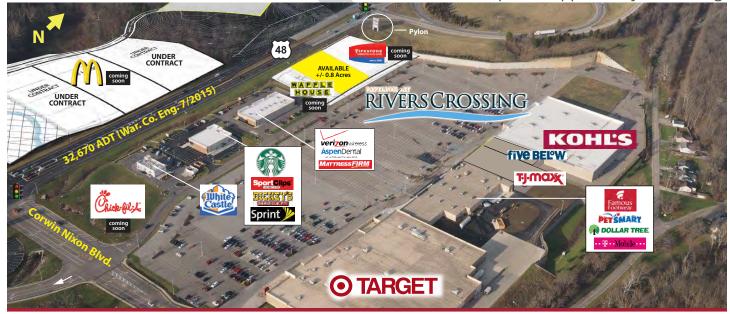

# **PAVILION at RIVERS CROSSING** I-71 and SR 48, South Lebanon, OH 45065

**One Out-parcel Opportunity Remaining!** 

KOHLS

**OTARGET** 

LOWE'S

## **Property Details:**

- One Retail Outlot Remaining!
- Located at the interchange of I-71 and SR 48
- Anchored by Kohl's, Lowe's and Target
- Highway visible outlot available along I-71

## **Traffic Counts:**

|                               | ADT                            |
|-------------------------------|--------------------------------|
| SR 48 N of Corwin Nixon Blvd. | 32,670 ADT (War Co Eng 7/2015) |
| I-71 (at SR 48)               | 66,957 (ODOT 2017)             |