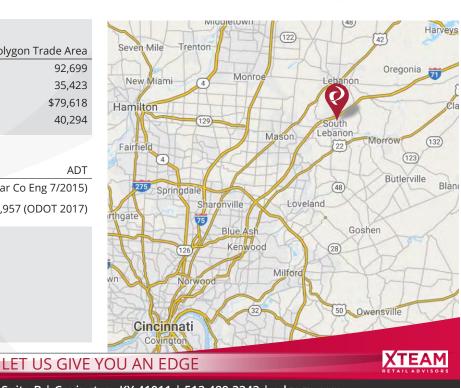

## **Demographics:**

| 2016 Estimates         | Polygon Trade Area |
|------------------------|--------------------|
| Population             | 92,699             |
| Households             | 35,423             |
| Median Household Inco  | me \$79,618        |
| Total Number of Employ | yees 40,294        |

## **Traffic Counts:**

|                               | ADT                            |
|-------------------------------|--------------------------------|
| SR 48 N of Corwin Nixon Blvd. | 32,670 ADT (War Co Eng 7/2015) |
| I-71 (at SR 48)               | 66,957 (ODOT 2017)             |