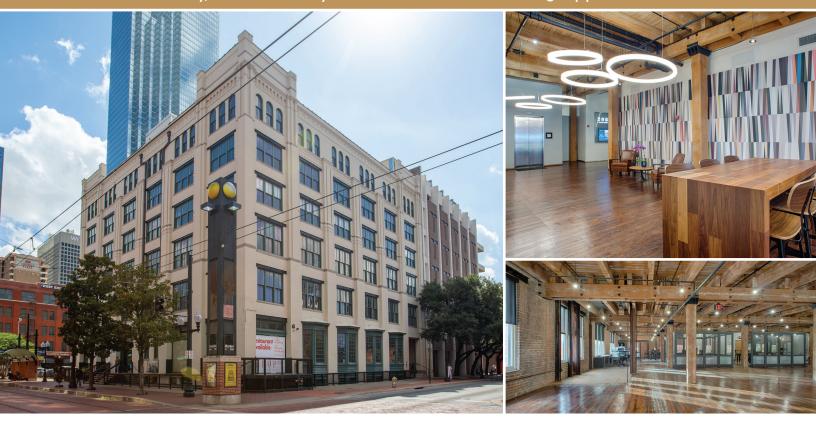

## 208 N MARKET

CRESCENT WESTEND
www.crescentwestend.com

Turnkey, Move-In Ready Suites with Short Term Leasing Opportunities

### **Building Features**

Turn of the Century Landmark Building Located on the Corner of Market and Pacific Street Walking Distance to Numerous Restaurants and Retail Shops On-site Security New Electrical, Telecommunications, and Plumbing An Energy Efficient Air Conditioning and Heating System Adjacent to the Downtown DART Rail Station Abundant Surface Lot and Metered Street Parking Nearby Fiber Provided by Logix