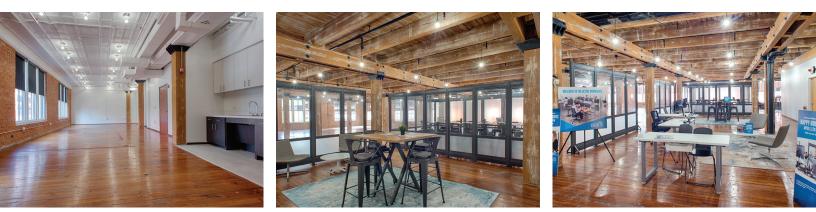

#### Available Space

Suite 200 - **3,000 RSF** Suite 420 - **4,129 RSF** Suite 490 - **4,861 RSF** 

### **Building Features**

Turn of the Century Landmark Building Located on the Corner of Market and Pacific Street Walking Distance to Numerous Restaurants and Retail Shops On-site Security New Electrical, Telecommunications, and Plumbing An Energy Efficient Air Conditioning and Heating System Adjacent to the Downtown DART Rail Station Abundant Surface Lot and Metered Street Parking Nearby Fiber Provided by Logix