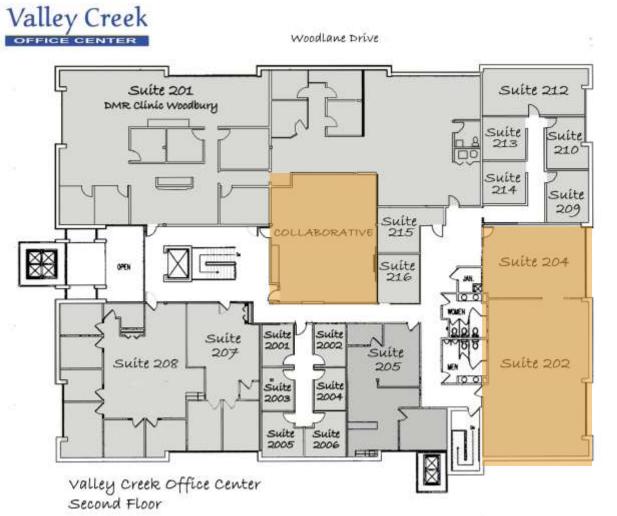

Suite 202 - 1,463 sf Suite 204 - 1,101 sf Single Offices & Collaborative memberships available with internet service

| Lease Rates:         | Negotiable       |
|----------------------|------------------|
| CAM:                 | \$8.09           |
| Taxes:               | \$2.78           |
| Use:                 | Office & medical |
| Parking ratio:       | 4.58/ 1,000      |
| Easy freeway access: |                  |

# COLVABORATIVE Valley Creek Office Center

## Valley Creek Office Center, Woodbury

ColeABo RATIVE

Our collaborative space offers a comfortable and professional working environment without the commitment or restraint of an office