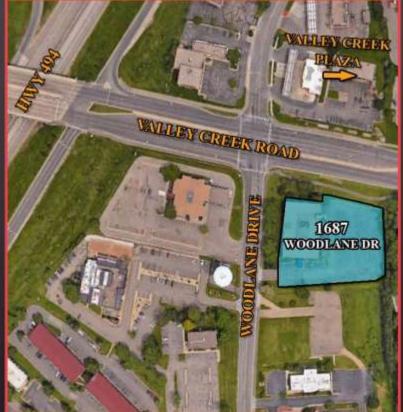

### For Lease Valley Creek Office Centre 1687 Woodlane Drive, Woodbury, MN

- 494 & Valley Creek Road Common 10 person conference room

CROSSROADS

Mark Young Vice President, Sales and Leasing (D) 651-233-2435 (M) 651-307-2371 John Higgins Vice President, Sales and Leasing (D) 651-209-0520 (M) 612-702-3104