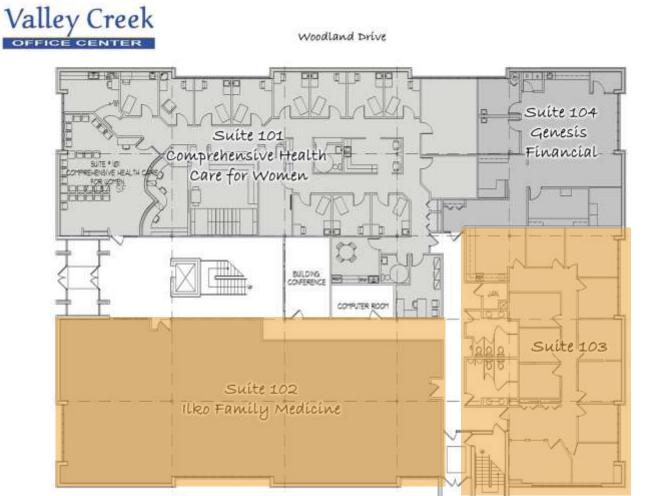

#### **Building Information:**

| Building Size:    | 33,520 SF            |
|-------------------|----------------------|
| Available Suites: |                      |
|                   | Suite 102 - 5,000 sf |
|                   | Suite 103 - 2,440 sf |
|                   |                      |

Suite 202 - 1,463 sf Suite 204 - 1,101 sf Single Offices & Collaborative memberships available with internet service

| Lease Rates:         | Negotiable       |
|----------------------|------------------|
| CAM:                 | \$8.09           |
| Taxes:               | \$2.78           |
| Use:                 | Office & medical |
| Parking ratio:       | 4.58/ 1,000      |
| Easy freeway access: |                  |

### 1st Floor

Valley Creek Office Center Fírst Floor

Valley Creek Road