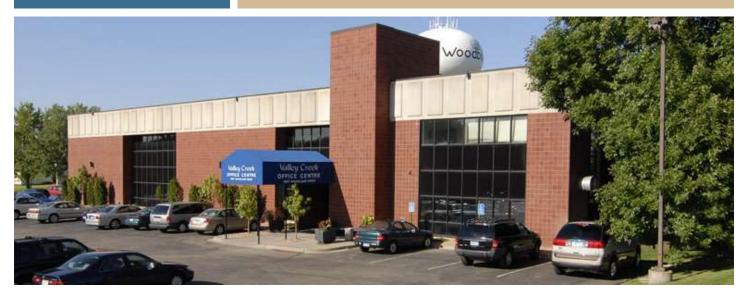

### For Lease Valley Creek Office Centre 1687 Woodlane Drive, Woodbury, MN



#### **Building Information:**

| Building Size:    | 33,520 SF            |
|-------------------|----------------------|
| Available Suites: |                      |
|                   | Suite 102 - 5,000 sf |
|                   | Suite 103 - 2,440 sf |
|                   |                      |

Suite 202 - 1,463 sf Suite 204 - 1,101 sf Single Offices & Collaborative memberships available with internet service

| Lease Rates:         | Negotiable       |
|----------------------|------------------|
| CAM:                 | \$8.09           |
| Taxes:               | \$2.78           |
| Use:                 | Office & medical |
| Parking ratio:       | 4.58/ 1,000      |
| Easy freeway access: |                  |

- 494 & Valley Creek Road Common 10 person conference room



CROSSR