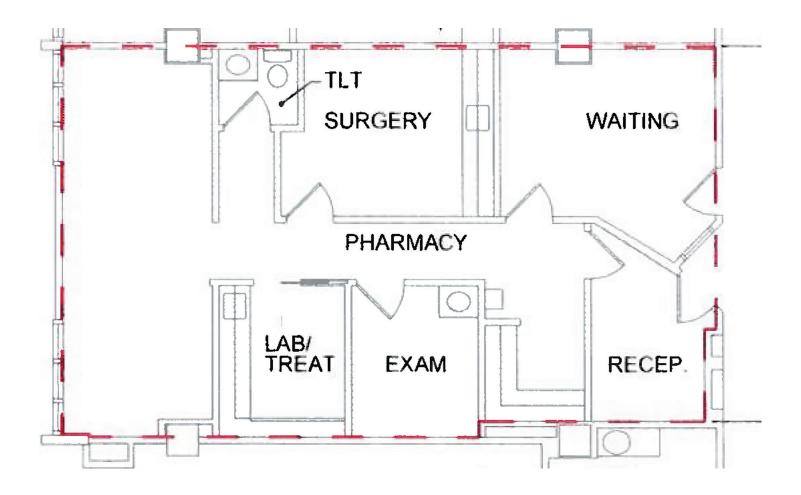

## 4th Floor - Suite 400 (1,838 RSF)

### 4th Floor - Suite 402 (2,346 RSF)

### 4th Floor - Suite 404 (2,912 RSF)