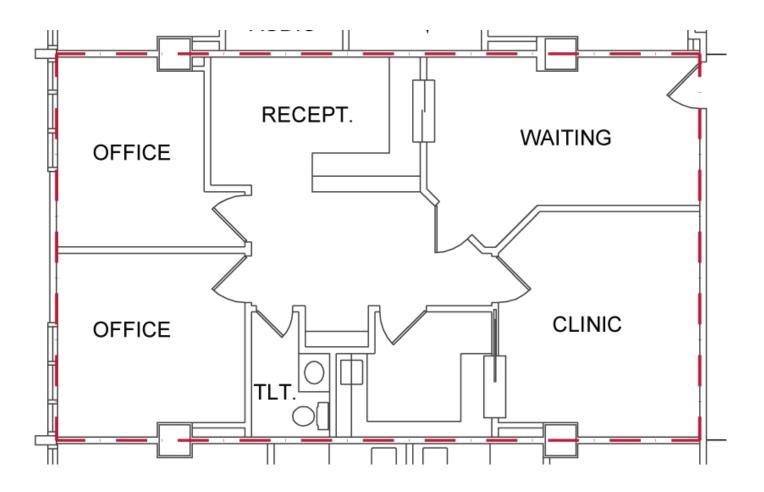

### 3rd Floor - Suite 309 (1,249 RSF)

#### avisonyoung.com

©2018 Avison Young - Arizona, LTD. All rights reserved

3rd Floor - Suite 306, 307, 308 and 309 (5,062 RSF Contiguous Space)