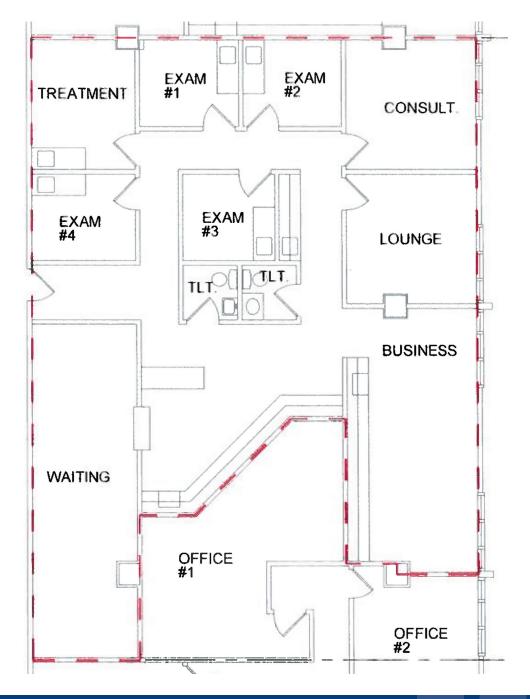

## 4th Floor - Suite 400 (1,838 RSF)

### 4th Floor - Suite 402 (2,346 RSF)

### 4th Floor - Suite 404 (2,912 RSF)