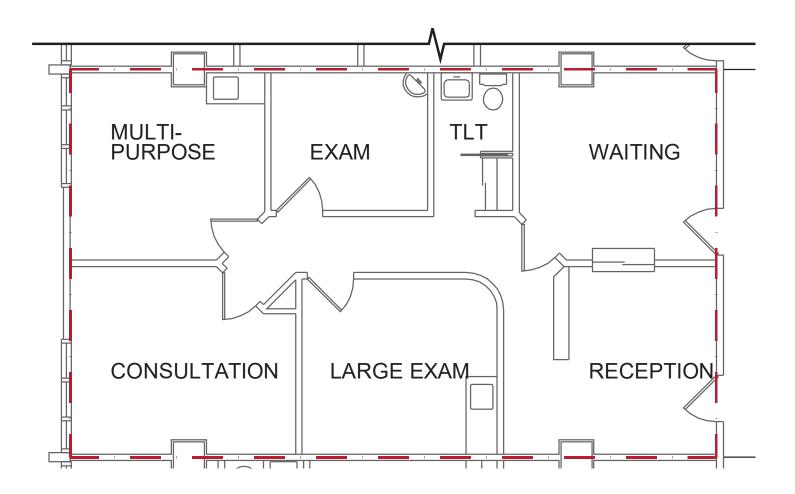

### 3rd Floor - Suite 303 (1,249 RSF)

### 3rd Floor - Suite 304 (2,805 RSF)

### 3rd Floor - Suite 309 (1,249 RSF)