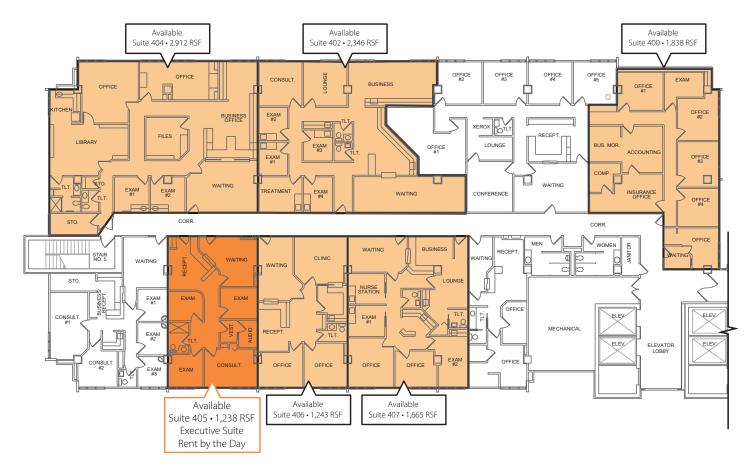

## 4th Floor Plan

### Property Information

| Building Size:                                                                                            | ± 56,707 SF                                                                                                                            |
|-----------------------------------------------------------------------------------------------------------|----------------------------------------------------------------------------------------------------------------------------------------|
| Availability:<br>Suite 303<br>Suite 304<br>Contiguous<br>Suite 306<br>Suite 307<br>Suite 308<br>Suite 309 | 1,249 RSF<br>2,805 RSF<br><b>4,054 RSF</b><br>2,038 RSF<br>866 RSF<br>909 RSF<br>1,249 RSF                                             |
| Suite 310<br><b>Contiguous</b>                                                                            | 1,216 RSF<br>6,278 RSF                                                                                                                 |
| Suite 400<br>Suite 402<br>Suite 404<br><b>Contiguous</b>                                                  | 1,838 RSF<br>2,346 RSF<br>2,912 RSF<br><b>5,258 RSF</b>                                                                                |
| Suite 405*                                                                                                | 1,238 RSF *(Executive Suite, Rent by the Day)                                                                                          |
| Suite 406<br>Suite 407<br><b>Contiguous</b>                                                               | 1,243 RSF<br>1,665 RSF<br><b>2,908 RSF</b>                                                                                             |
| Suite 604                                                                                                 | 1,796 RSF                                                                                                                              |
| Lease Rate:                                                                                               | Starting Rates<br>(Plus Annual Increases)<br>2 year = 15.50 Full Service<br>3 year = 14.50 Full Service<br>5 year = 13.50 Full Service |
| Tenant<br>Improvements:                                                                                   | Negotiable                                                                                                                             |