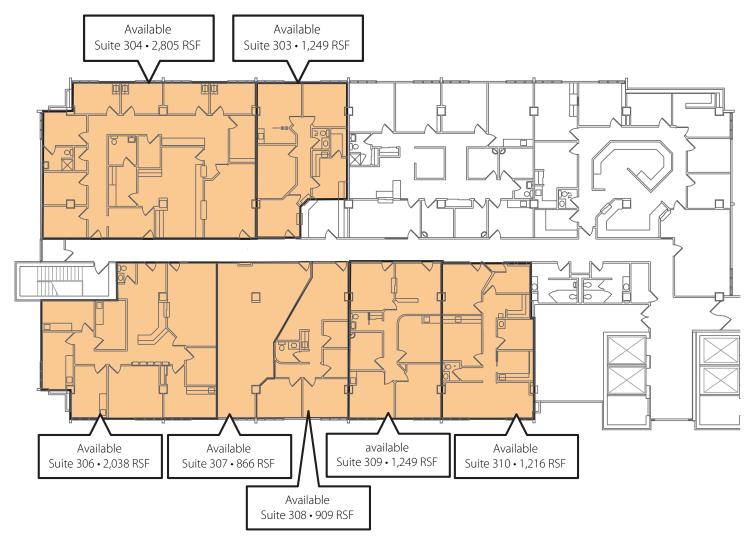

### 3rd Floor Plan

### Property Information

| Building Size:                                                                                            | ± 56,707 SF                                                                                                                            |
|-----------------------------------------------------------------------------------------------------------|----------------------------------------------------------------------------------------------------------------------------------------|
| Availability:<br>Suite 303<br>Suite 304<br>Contiguous<br>Suite 306<br>Suite 307<br>Suite 308<br>Suite 309 | 1,249 RSF<br>2,805 RSF<br><b>4,054 RSF</b><br>2,038 RSF<br>866 RSF<br>909 RSF<br>1,249 RSF                                             |
| Suite 310<br><b>Contiguous</b>                                                                            | 1,216 RSF<br>6,278 RSF                                                                                                                 |
| Suite 400<br>Suite 402<br>Suite 404<br><b>Contiguous</b>                                                  | 1,838 RSF<br>2,346 RSF<br>2,912 RSF<br><b>5,258 RSF</b>                                                                                |
| Suite 405*                                                                                                | 1,238 RSF *(Executive Suite, Rent by the Day)                                                                                          |
| Suite 406<br>Suite 407<br><b>Contiguous</b>                                                               | 1,243 RSF<br>1,665 RSF<br><b>2,908 RSF</b>                                                                                             |
| Suite 604                                                                                                 | 1,796 RSF                                                                                                                              |
| Lease Rate:                                                                                               | Starting Rates<br>(Plus Annual Increases)<br>2 year = 15.50 Full Service<br>3 year = 14.50 Full Service<br>5 year = 13.50 Full Service |
| Tenant<br>Improvements:                                                                                   | Negotiable                                                                                                                             |