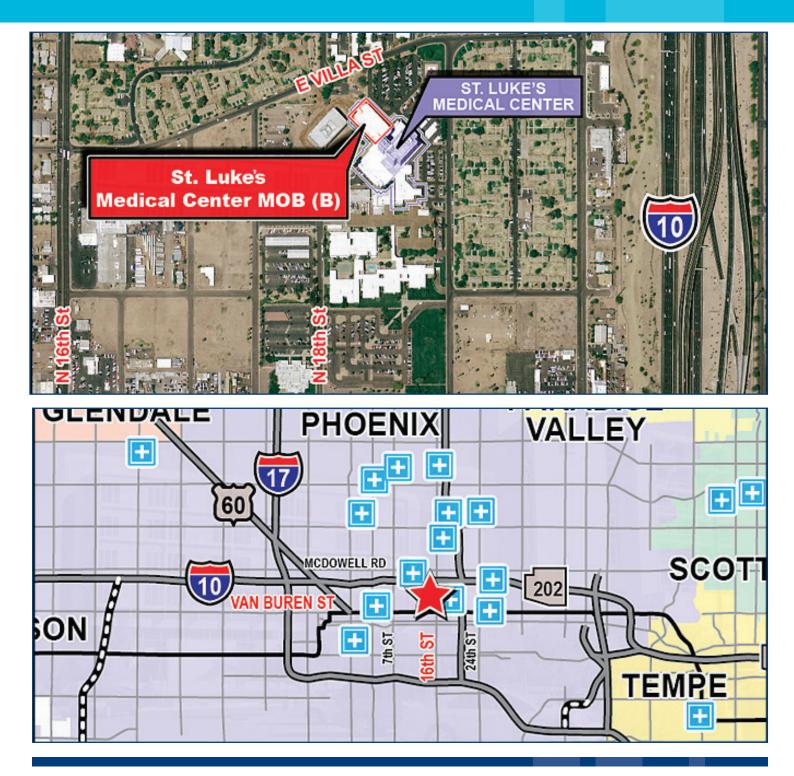

## St. Luke's Medical Center Medical Office Building

Medical office space connected to St. Luke's Medical Center. Close proximity to 14 major medical facilities. 525 **n 18th street** phoenix, az 85006

#### **Details:**

Located in Phoenix Medical Corridor close to 14 major medical facilities, including St. Luke's Medical Center/ Behavioral Health Center, St. Joseph's Hospital & Medical Center and Banner Good Samaritan Medical Center

Easy access to I-10, SR-51 and Loop 202

Minutes from Sky Harbor International Airport and Downtown Phoenix