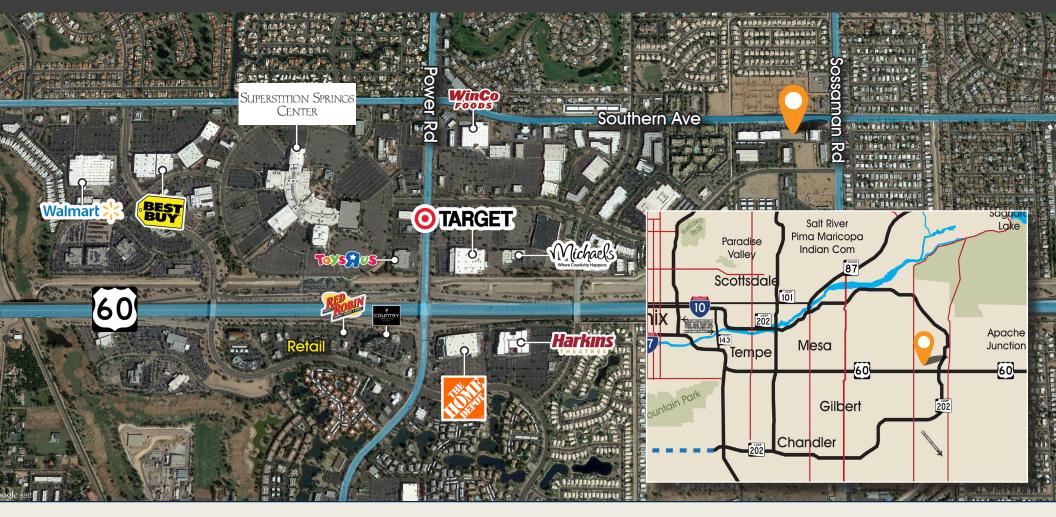

. Southern Ave • Mesa, AZ 85209



# **Property Highlights**

- ±27,337 SF Buildable Pad
- Sale Price: \$450,000
- Improved Business Park
- Total Parcel Size: 2 Acres
- Parcel No.: 218-56-956-963
- Improved Landscape
- Existing Parking Lot
- Covered Parking

For further details and to arrange a tour:

**Leroy Breinholt** 

D: 480.966.6593 M: 602.377.4687 lbreinholt@cpiaz.com Cory Sposi

D: 480.621.4025 M: 480.586.1195 csposi@cpiaz.com David Bean

D: 480.214.1105 M: 480.299.5964 dbean@cpiaz.com



## COMMERCIAL PROPERTIES INC.

Locally Owned. Globally Connected. AMERICA

TEMPE: 2323 W. University Drive, Tempe, AZ 85281 | 480.966.2301 SCOTTSDALE: 7025 N. Scottsdale Rd., Sulte 220, Scottsdale, AZ 85253 | www.cplcz.com

# Commons at Superstition Springs

7509 E. Southern Ave • Mesa, AZ 85209



For further details and to arrange a tour:

#### **Leroy Breinholt**

D: 480.966.6593 M: 602.377.4687 |breinholt@cpiaz.com

### **Cory Sposi**

D: 480.621.4025 M: 480.586.1195 csposi@cpiaz.com

#### **David Bean**

D: 480.214.1105 M: 480.299.5964 dbean@cpiaz.com



# COMMERCIAL PROPERTIES INC.

Locally Owned. Globally Connected.

TEMPE: 2323 W. University Drive, Tempe, AZ 85281 | 480,966,2301 SCOTTSDALE: 7025 N. Scottsdale Rd., Sulte 220, Scottsdale, AZ 85253 | www.cpkaz.com