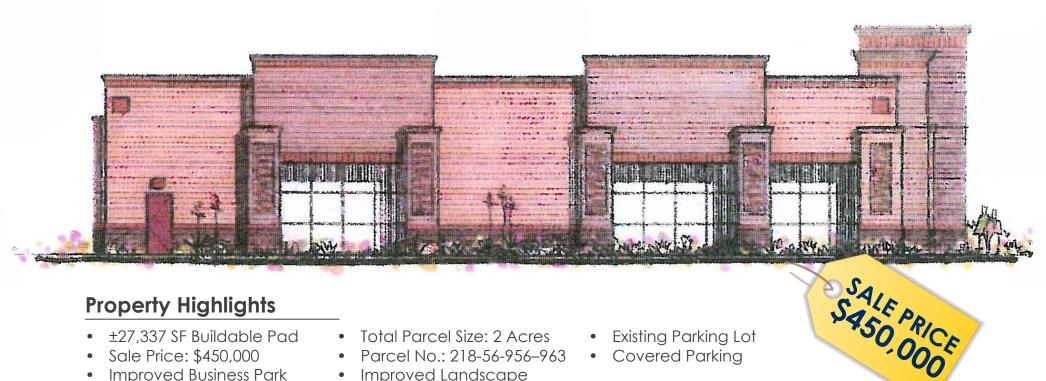

# Commons at Superstition Springs

7509 E. Southern Ave • Mesa, AZ 85209

# **Property Highlights**

- ±27,337 SF Buildable Pad
- Sale Price: \$450,000
- Improved Business Park
- Total Parcel Size: 2 Acres
- Parcel No.: 218-56-956-963
- Improved Landscape
- Existing Parking Lot
- Covered Parking