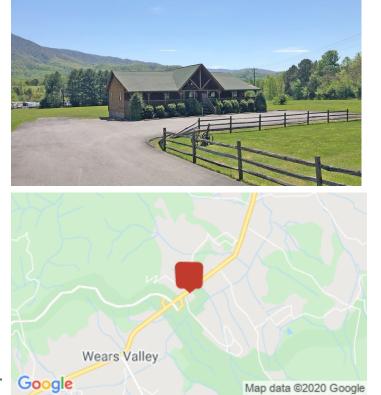

## **Ranch Style Commercial / Office Property** 3345 Wears Valley Rd, Sevierville, TN 37862

30397338 Listing ID: Status: Active Property Type: Office Type: Gross Land Area: 2.29 Acres Sale Price: \$697,000 Unit Price: Sale Terms: Nearest MSA: Sevierville County: Sevier Tax ID/APN: C-2 Zoning: Property Use Type: Class of Space: Class B Gross Building Area: 3,960 SF Building/Unit Size (RSF): 3.960 SF Property Visibility: Excellent **Highway Access:** Year Built: 2004 Construction/Siding: Wood Siding Parking Type: Surface

## **Overview/Comments**

This beautiful 2.29-acre commercially zoned tract is improved with a ranch-style office building. The building has two levels:

The 1,980 square foot main level has a lobby/reception area with cathedral ceilings and a fireplace, five offices, two half-baths, and a kitchen.