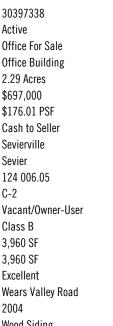

## **Ranch Style Commercial / Office Property** 3345 Wears Valley Rd, Sevierville, TN 37862

30397338 Listing ID: Status: Active Property Type: Office Type: Gross Land Area: 2.29 Acres Sale Price: \$697,000 Unit Price: Sale Terms: Nearest MSA: Sevierville County: Sevier Tax ID/APN: C-2 Zoning: Property Use Type: Class of Space: Class B Gross Building Area: 3,960 SF Building/Unit Size (RSF): 3.960 SF Property Visibility: Excellent **Highway Access:** Year Built: 2004 Construction/Siding: Wood Siding Parking Type: Surface

## **Overview/Comments**

This beautiful 2.29-acre commercially zoned tract is improved with a ranch-style office building. The building has two levels:

The 1,980 square foot main level has a lobby/reception area with cathedral ceilings and a fireplace, five offices, two half-baths, and a kitchen.

The 1,980 square foot basement has a full bathroom, two entry doors, and a double garage door.

The property is ideally configured for a sale and/or rental office or other service-oriented business, and may also be suitable for retail or restaurant use. The large level site has the potential for additional development.