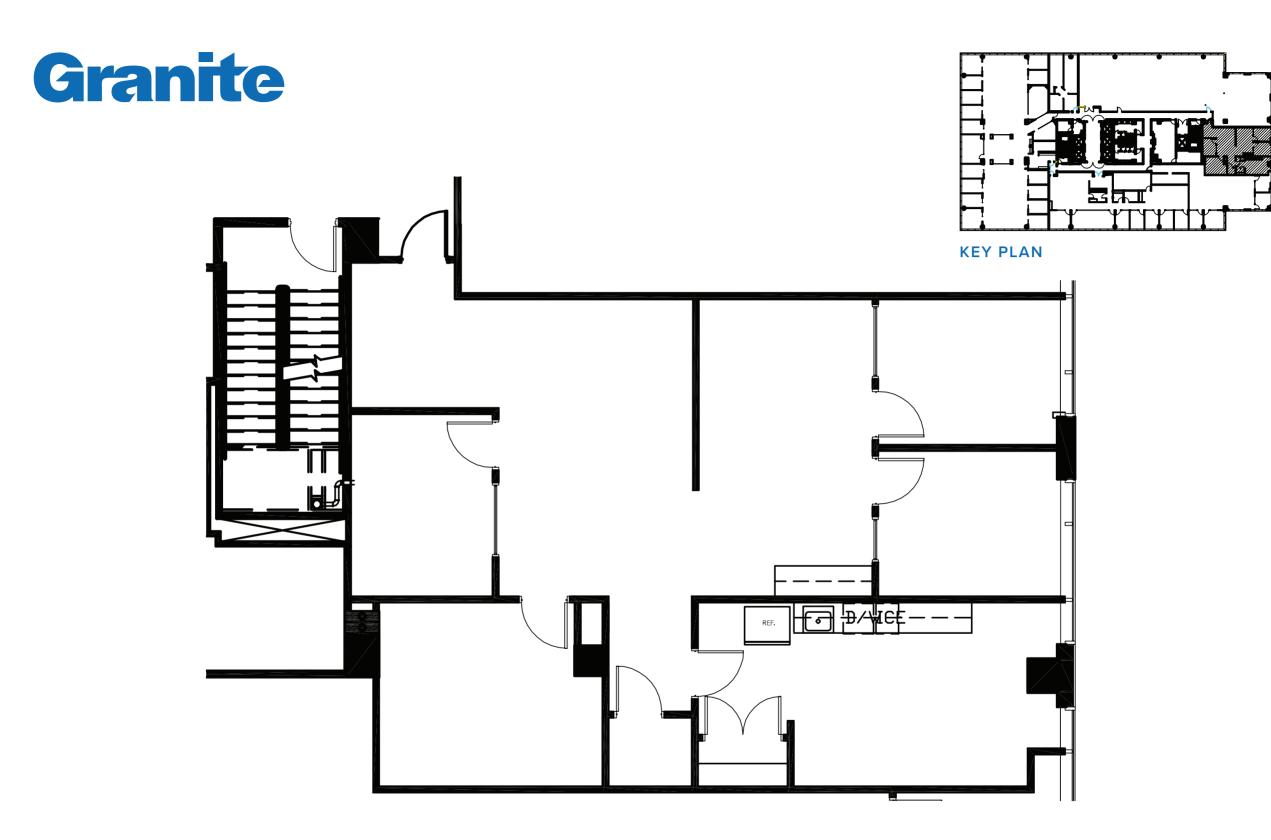

# Granite

**SUITE 100** 10,989 RSF

**SUITE 125** 1,359 RSF

**SUITE 375** 4,276 RSF

100 CITY VIEW

**SUITE 440** 968 RSF

Move-in-ready Spec Suite SUITE 485 1,888 RSF

100 CITY VIEW