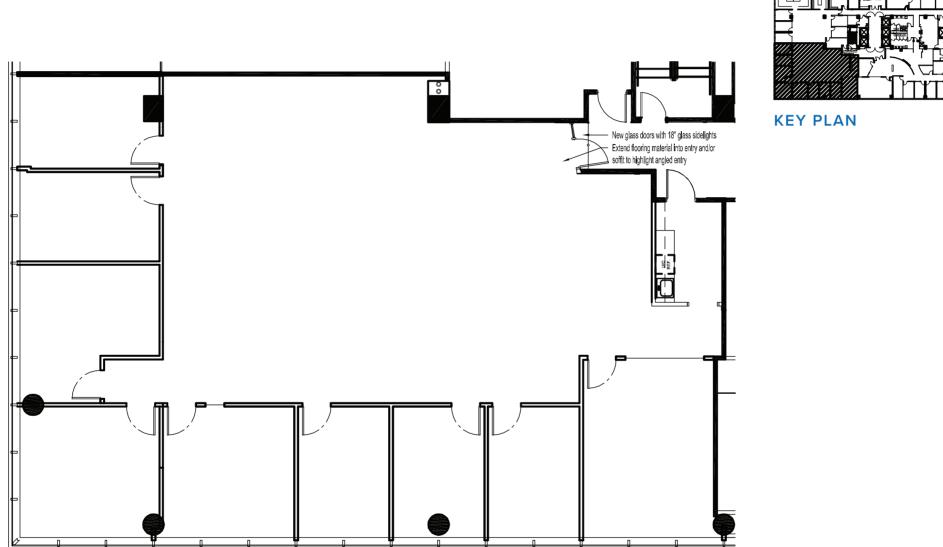

nt
- 24-Hour Security, State-of-the-art Cameras, Live Monitoring System in Parking Deck and Building Exterior

### PARKING

- 3.5/1000 Ratio
- Free Structured Parking
- Free Restricted Executive Parking
- 2 Electric Vehicle Charging Stations

# Granite



## ON-SITE AMENITIES

### COMPLIMENTARY CONFERENCE CENTER

- Seats up to 35
- Recently Updated Finishes, Furniture
  and Technology

### CAFÉ

- Indoor and Outdoor Seating
- Free Wi-Fi
- Recently Renovated

### FREE FITNESS CENTER

- Lockers and Showers Available
- New Equipment

### **RECENT UPDATES**

• Café

- Seating AreasFitness Room
- Conference Center
- Corridors
- Lobby
- Elevator Lobbies

### **OTHER AMENITIES**

- Dry Cleaning
- ATM
- Car Detailing Service

# Granite





**SUITE 100** 10,989 RSF





**SUITE 125** 1,359 RSF







**SUITE 375** 4,276 RSF







100 CITY VIEW

**SUITE 440** 968 RSF



Move-in-ready Spec Suite SUITE 485 1,888 RSF

100 CITY VIEW





**KEY PLAN** 



Move-in-ready Spec Suite SUITE 525 2,249 RSF







### 100 CITY VIEW

**SUITE 650** 7,639 RSF







### 100 CITY VIEW

**SUITE 900** 4,097 RSF







### 100 CITY VIEW

### **SUITE 1050** 7,034 RSF

## NEARBY AMENITIES

### **RETAIL & DINING DESTINATION**

- 1.5 Miles from The Battery Atlanta
- Sun Trust Park
- Coca-Cola Roxy Theater
- Cobb Performing Arts Center

#### **PUBLIC TRANSIT**

 Less than 1 mile from the CCT Cumberland Transfer Center on Cumberland Blvd.

#### **IN A 1/2 MILE RADIUS**

- Akers Mill Square
- Restaurants
- Gyms

Banking

Post Office

Hotels

#### **NATURE TRAILS**

- Direct Access to the
  Cumberland Connect