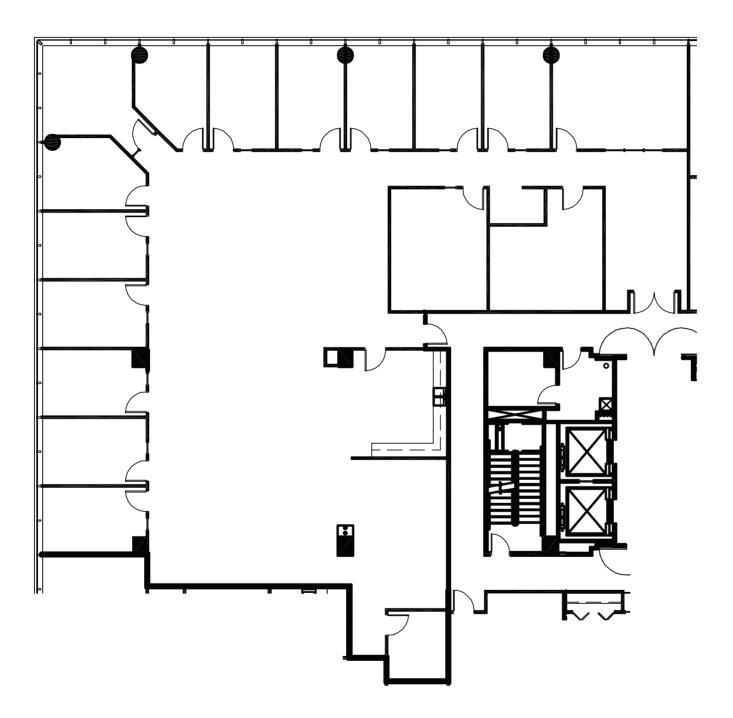

# Granite

**SUITE 100** 10,989 RSF

**SUITE 125** 1,359 RSF

**SUITE 375** 4,276 RSF

100 CITY VIEW

**SUITE 440** 968 RSF

Move-in-ready Spec Suite SUITE 485 1,888 RSF

100 CITY VIEW