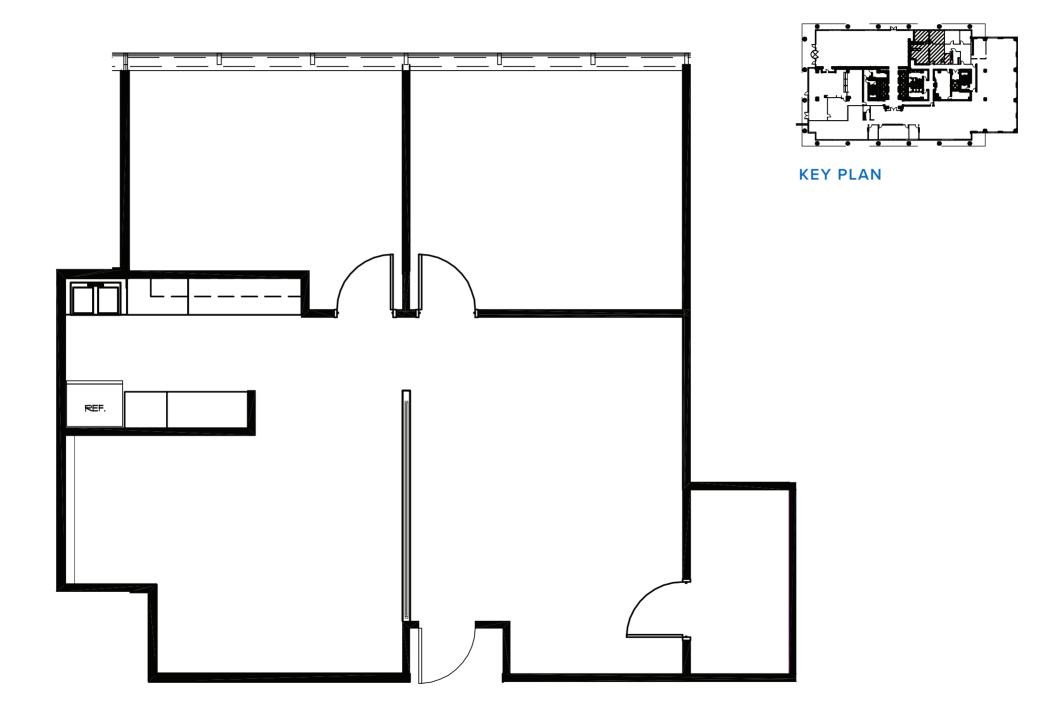

# Granite

**SUITE 100** 10,989 RSF

**SUITE 125** 1,359 RSF

**SUITE 375** 4,276 RSF

100 CITY VIEW

**SUITE 440** 968 RSF

Move-in-ready Spec Suite SUITE 485 1,888 RSF

100 CITY VIEW