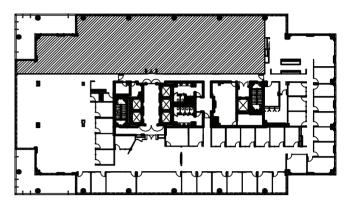

# Granite

**SUITE 100** 10,989 RSF

**SUITE 125** 1,359 RSF

**SUITE 375** 4,276 RSF

100 CITY VIEW

**SUITE 440** 968 RSF

Move-in-ready Spec Suite SUITE 485 1,888 RSF

100 CITY VIEW

**KEY PLAN** 

Move-in-ready Spec Suite SUITE 525 2,249 RSF

### 100 CITY VIEW

**SUITE 650** 7,639 RSF

### 100 CITY VIEW

**SUITE 900** 4,097 RSF

### 100 CITY VIEW

### **SUITE 1050** 7,034 RSF