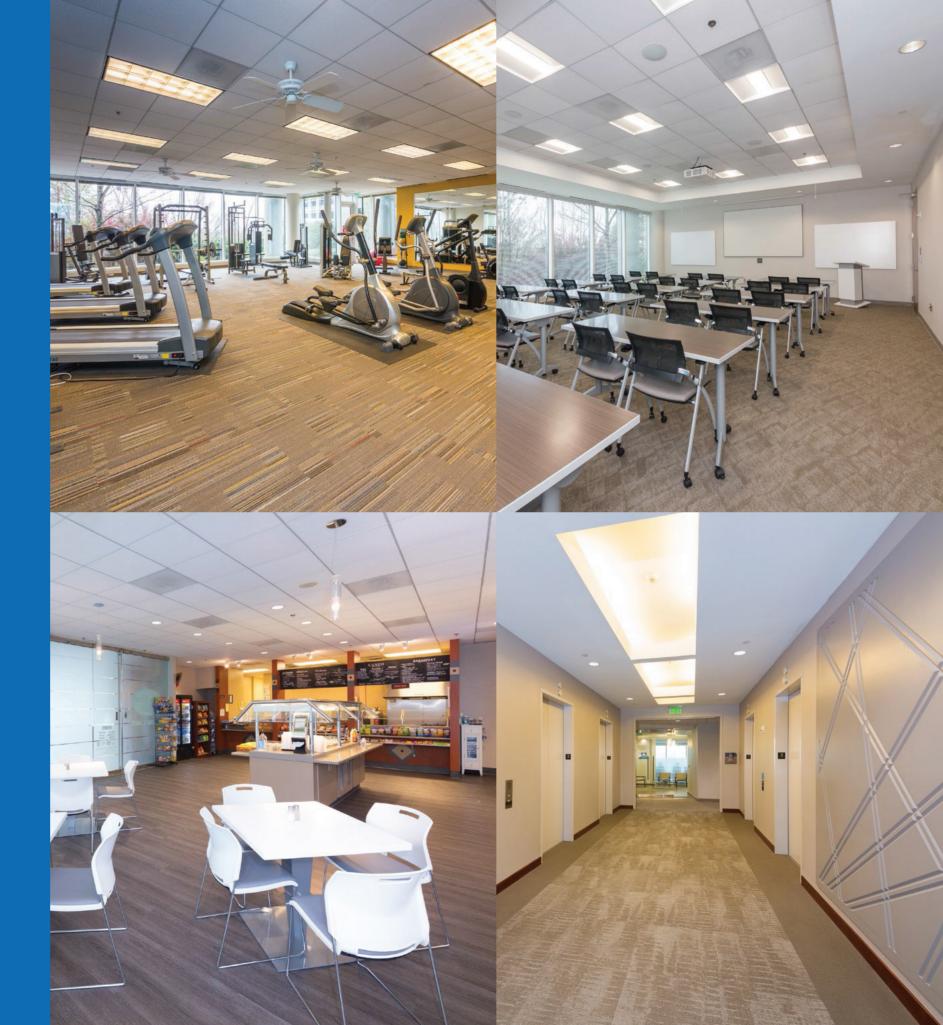

### COMPLIMENTARY CONFERENCE CENTER

- Seats up to 35
- Recently Updated Finishes, Furniture
  and Technology

### CAFÉ

- Indoor and Outdoor Seating
- Free Wi-Fi
- Recently Renovated

### FREE FITNESS CENTER

- Lockers and Showers Available
- New Equipment

### **RECENT UPDATES**

• Café

- Seating AreasFitness Room
- Conference Center
- Corridors
- Lobby
- Elevator Lobbies