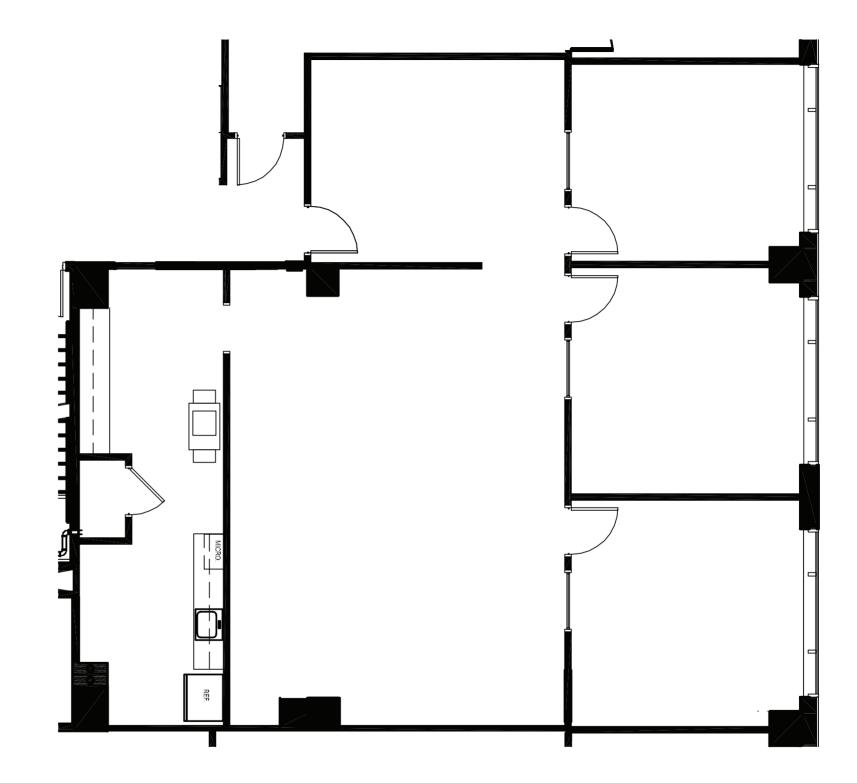

red Parking
- Free Restricted Executive Parking
- 2 Electric Vehicle Charging Stations

# Granite



## ON-SITE AMENITIES

### COMPLIMENTARY CONFERENCE CENTER

- Seats up to 35
- Recently Updated Finishes, Furniture
  and Technology

### CAFÉ

- Indoor and Outdoor Seating
- Free Wi-Fi
- Recently Renovated

### FREE FITNESS CENTER

- Lockers and Showers Available
- New Equipment

### **RECENT UPDATES**

• Café

- Seating AreasFitness Room
- Conference Center
- Corridors
- Lobby
- Elevator Lobbies

### **OTHER AMENITIES**

- Dry Cleaning
- ATM
- Car Detailing Service

# Granite





**SUITE 100** 10,989 RSF





**SUITE 125** 1,359 RSF







**SUITE 375** 4,276 RSF







100 CITY VIEW

**SUITE 440** 968 RSF



Move-in-ready Spec Suite SUITE 485 1,888 RSF

100 CITY VIEW





**KEY PLAN** 



Move-in-ready Spec Suite SUITE 525 2,249 RSF







### 100 CITY VIEW

**SUITE 650** 7,639 RSF







### 100 CITY VIEW

**SUITE 900** 4,097 RSF







### 100 CITY VIEW

### **SUITE 1050** 7,034 RSF

## NEARBY AMENITIES

### **RETAIL & DINING DESTINATION**

- 1.5 Miles from The Battery Atlanta
- Sun Trust Park
- Coca-Cola Roxy Theater
- Cobb Performing Arts Center

#### **PUBLIC TRANSIT**

 Less than 1 mile from the CCT Cumberland Transfer Center on Cumberland Blvd.

#### **IN A 1/2 MILE RADIUS**

- Akers Mill Square
- Restaurants
- Gyms

Banking

Post Office

Hotels

#### **NATURE TRAILS**

- Direct Access to the
  Cumberland Connector Trail
- Chattahoochee National Park

# Granite



To learn more about leasing 100 City View, contact: Jennifer Koontz, 770-200-7325, *jkoontz@popeandlan