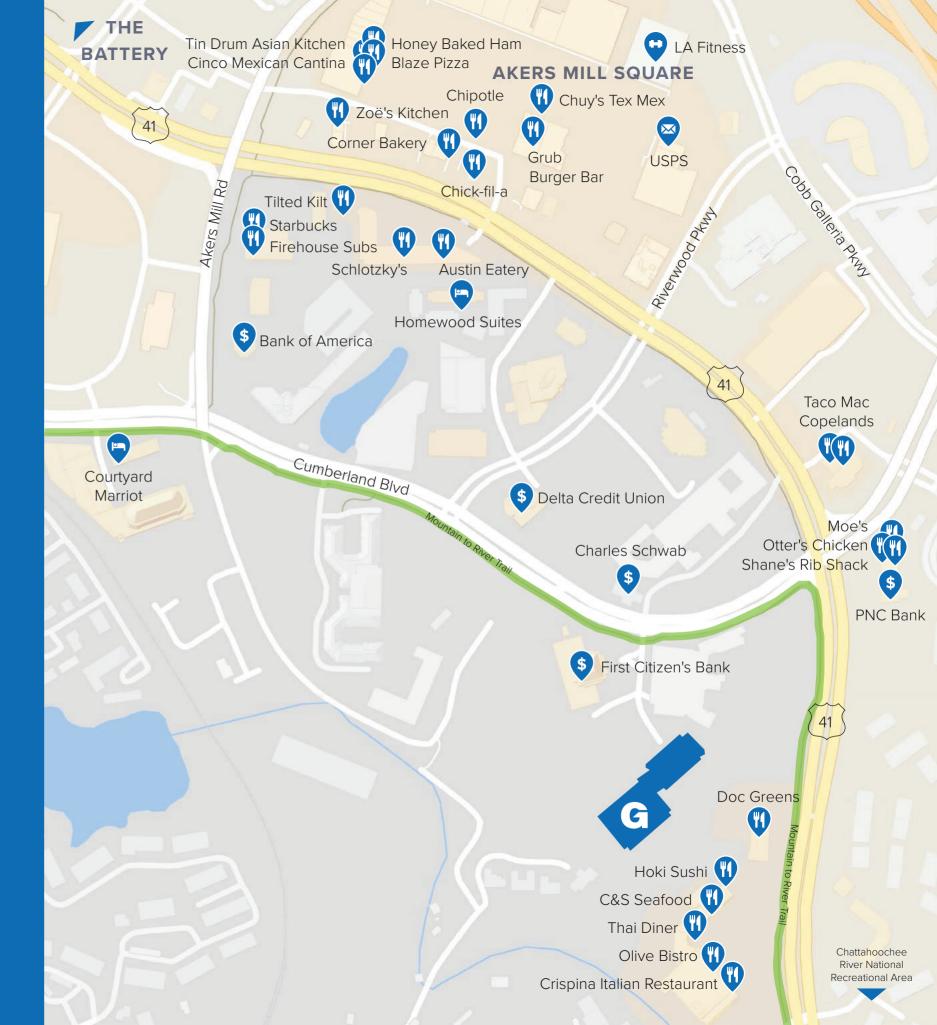

## NEARBY AMENITIES

### **RETAIL & DINING DESTINATION**

- 1.5 Miles from The Battery Atlanta
- Sun Trust Park
- Coca-Cola Roxy Theater
- Cobb Performing Arts Center

#### **PUBLIC TRANSIT**

 Less than 1 mile from the CCT Cumberland Transfer Center on Cumberland Blvd.

#### **IN A 1/2 MILE RADIUS**

- Akers Mill Square
- Restaurants
- Gyms

Banking

Post Office

Hotels

#### **NATURE TRAILS**

- Direct Access to the
  Cumberland Connector Trail
- Chattahoochee National Park