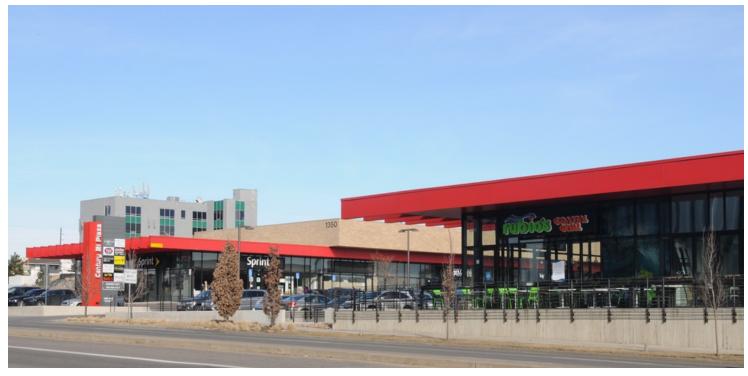

1350-1390 S. Colorado Blvd., Denver, CO 80222

### FOR LEASE

#### PROPERTY DESCRIPTION

Most desirable retail location in metropolitan Denver. For more information visit: www.century21denver.com

#### PROPERTY HIGHLIGHTS

- End cap fronting Colorado Blvd. 2,675 SF fully built out restaurant
- Estimated 2020 NNN charges: \$18.00/SF
- Call for Lease rate
- Parking ratio: 4.31 spaces/1,000 SF (138 parking spaces)
- Winner of the Star Award from RMSCA for New Construction, Design, and Aesthetics
- Strong daily traffic counts 70,000+ vpd
- Easy access to Cherry Creek, I-25, bus stops at Louisiana, Florida, and Arkansas
- Light rail station 1 mile away
- Access from full movement signalized intersections at Arkansas and Louisiana
- Visibility along S. Colorado Blvd. with excellent monument signage on S. Colorado Blvd.
- Close proximity to some of Denver's finest neighborhoods including Hilltop, Crestmoor, Belcaro, Bonnie Brae, Polo Club, Cherry Creek North and Observatory Park
- Join Sprint, Hot Tips Nail Salon, Thai Pot Cafe, Sleep Nation, Xfinity, Jersey Mike's, Anytime Fitness, Viale Italian Restaurant, Zero Degrees, The Industry, and Ajinoya Ramen