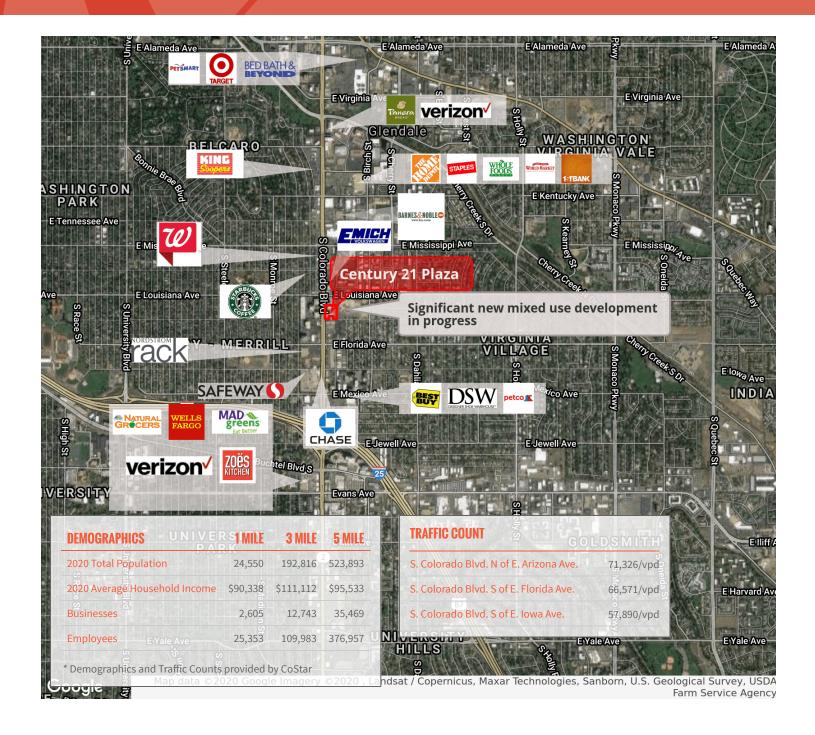

#### PROPERTY HIGHLIGHTS

- End cap fronting Colorado Blvd. 2,675 SF fully built out restaurant
- Estimated 2020 NNN charges: \$18.00/SF
- Call for Lease rate
- Parking ratio: 4.31 spaces/1,000 SF (138 parking spaces)
- Winner of the Star Award from RMSCA for New Construction, Design, and Aesthetics
- Strong daily traffic counts 70,000+ vpd
- Easy access to Cherry Creek, I-25, bus stops at Louisiana, Florida, and Arkansas
- Light rail station 1 mile away
- Access from full movement signalized intersections at Arkansas and Louisiana
- Visibility along S. Colorado Blvd. with excellent monument signage on S. Colorado Blvd.
- Close proximity to some of Denver's finest neighborhoods including Hilltop, Crestmoor, Belcaro, Bonnie Brae, Polo Club, Cherry Creek North and Observatory Park
- Join Sprint, Hot Tips Nail Salon, Thai Pot Cafe, Sleep Nation, Xfinity, Jersey Mike's, Anytime Fitness, Viale Italian Restaurant, Zero Degrees, The Industry, and Ajinoya Ramen

#### **OFFERING SUMMARY**

| Lot Size:      | 1.17 Acres                           |
|----------------|--------------------------------------|
| Improvements:  | 32,084 SF                            |
| Parking Ratio: | 4.31 spaces/1,000 SF<br>(138 spaces) |
| Available SF:  | 2,675 SF                             |
| Lease Rate:    | Please Call                          |