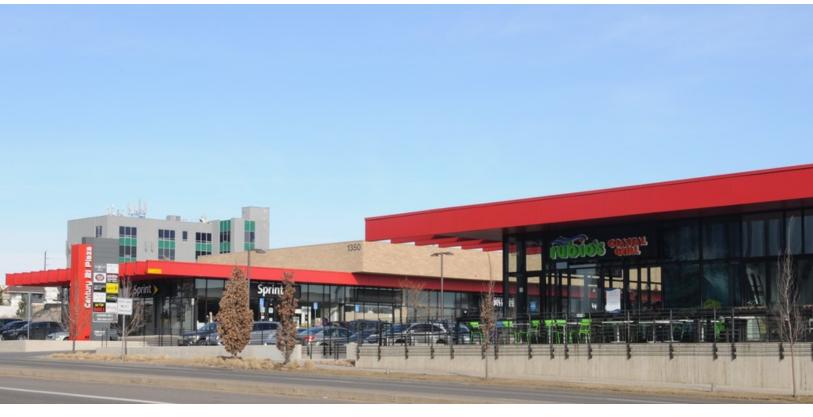

#### PROPERTY DESCRIPTION

Most desirable retail location in metropolitan Denver. For more information visit: www.century21denver.com

#### PROPERTY HIGHLIGHTS

- End cap fronting Colorado Blvd. 2,675 SF fully built out restaurant
- Estimated 2020 NNN charges: \$18.00/SF
- Call for Lease rate
- Parking ratio: 4.31 spaces/1,000 SF (138 parking spaces)
- Winner of the Star Award from RMSCA for New Construction, Design, and Aesthetics
- Strong daily traffic counts 70,000+ vpd
- Easy access to Cherry Creek, I-25, bus stops at Louisiana, Florida, and Arkansas
- Light rail station 1 mile away
- Access from full movement signalized intersections at Arkansas and Louisiana
- Visibility along S. Colorado Blvd. with excellent monument signage on S. Colorado Blvd.
- Close proximity to some of Denver's finest neighborhoods including Hilltop, Crestmoor, Belcaro, Bonnie Brae, Polo Club, Cherry Creek North and Observatory Park
- Join Sprint, Hot Tips Nail Salon, Thai Pot Cafe, Sleep Nation, Xfinity, Jersey Mike's, Anytime Fitness, Viale Italian Restaurant, Zero Degrees, The Industry, and Ajinoya Ramen