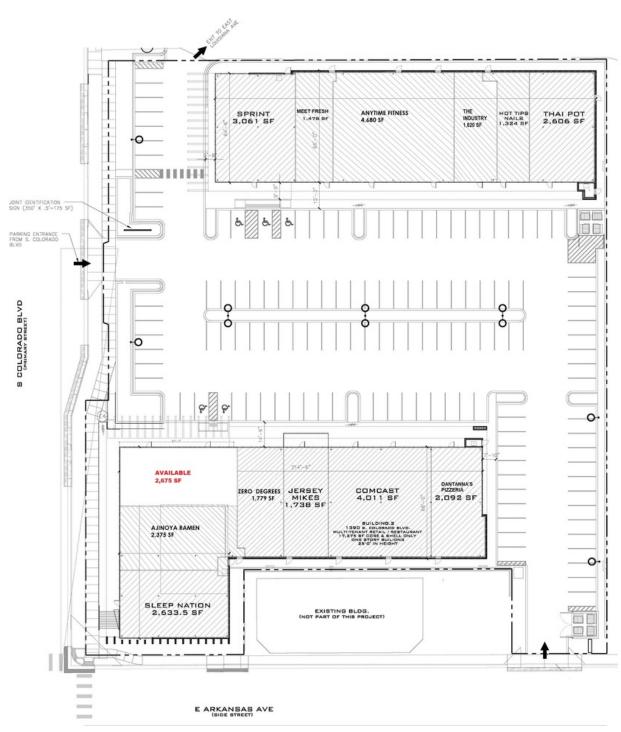

#### PROPERTY HIGHLIGHTS

- End cap fronting Colorado Blvd. 2,675 SF fully built out restaurant
- Estimated 2020 NNN charges: \$18.00/SF
- Call for Lease rate
- Parking ratio: 4.31 spaces/1,000 SF (138 parking spaces)
- Winner of the Star Award from RMSCA for New Construction, Design, and Aesthetics
- Strong daily traffic counts 70,000+ vpd
- Easy access to Cherry Creek, I-25, bus stops at Louisiana, Florida, and Arkansas
- Light rail station 1 mile away
- Access from full movement signalized intersections at Arkansas and Louisiana
- Visibility along S. Colorado Blvd. with excellent monument signage on S. Colorado Blvd.
- Close proximity to some of Denver's finest neighborhoods including Hilltop, Crestmoor, Belcaro, Bonnie Brae, Polo Club, Cherry Creek North and Observatory Park
- Join Sprint, Hot Tips Nail Salon, Thai Pot Cafe, Sleep Nation, Xfinity, Jersey Mike's, Anytime Fitness, Viale Italian Restaurant, Zero Degrees, The Industry, and Ajinoya Ramen

#### **OFFERING SUMMARY**

| Lot Size:      | 1.17 Acres                           |
|----------------|--------------------------------------|
| Improvements:  | 32,084 SF                            |
| Parking Ratio: | 4.31 spaces/1,000 SF<br>(138 spaces) |
| Available SF:  | 2,675 SF                             |
| Lease Rate:    | Please Call                          |