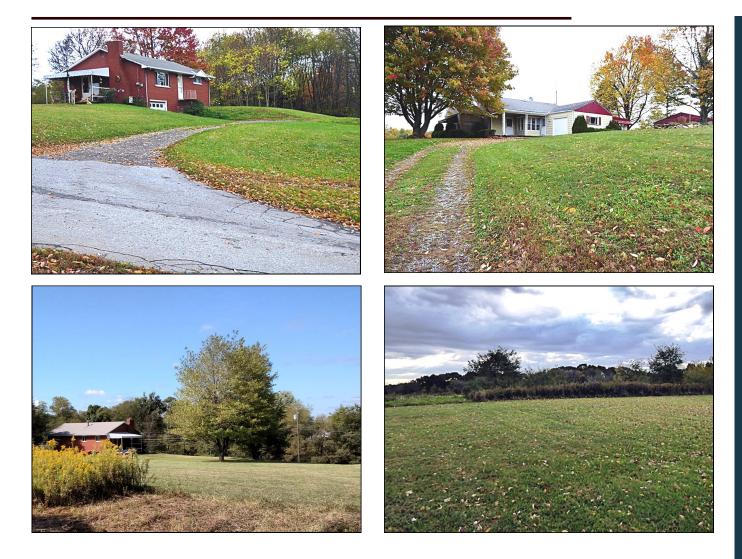

- Two well maintained homes on 14.4± acres
  - The first home has 3 bedrooms, 1 bath and a 2-car detached garage
  - The second home has 2 bedrooms and 1 bath
- Located 100 yards from Route 28 interchange in Armstrong County
- Taxes at approximately \$5,215 per year
- FOR SALE AT \$550,000