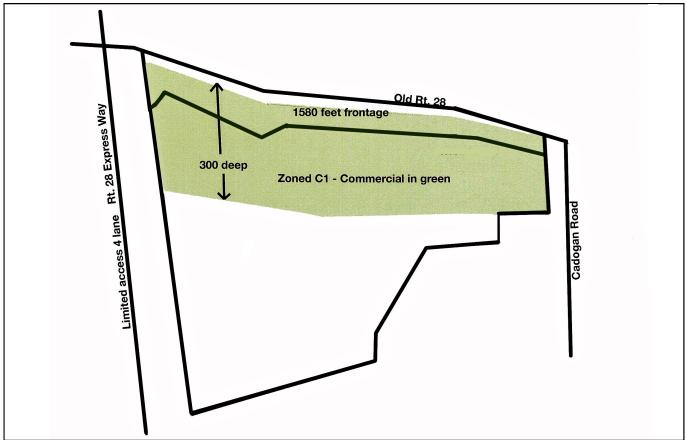

## 10.88± Acres of Commercial Land

- 1,580' of front footage and 300' deep is Zoned C-1, the remaining ±14.44 acres is Zoned R-3
- The property has a rolling to level terrain with some wooded area
- + Ideal for Residential or Commercial **Development**
- Parcel ID Numbers 440030223, 440030994, and 440030995