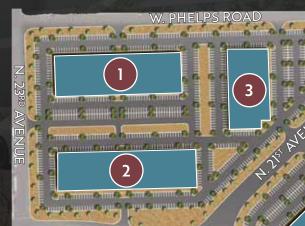

### Master SITE PLAN

#### GENERAL INDUSTRIAL

- 1 ±61,600 SF
- 2 ±62,400 SF
- 3 ±38,300 SF

#### FLEX-OFFICE

- 4 ±74,250 SF
- 5 ±101,058 SF
- 6 ±86,400 SF

#### CORPORATE OFFICE

- 7 ±88,000 SF
- 8 ±101,200 SF
- 9 ±54,720 SF
- 10 ±50,160 SF
- 11 ±63,840 SF

**PAD** 

0 00 0

W. BELL ROAD

**RETAIL** 

PAD

AVENUE