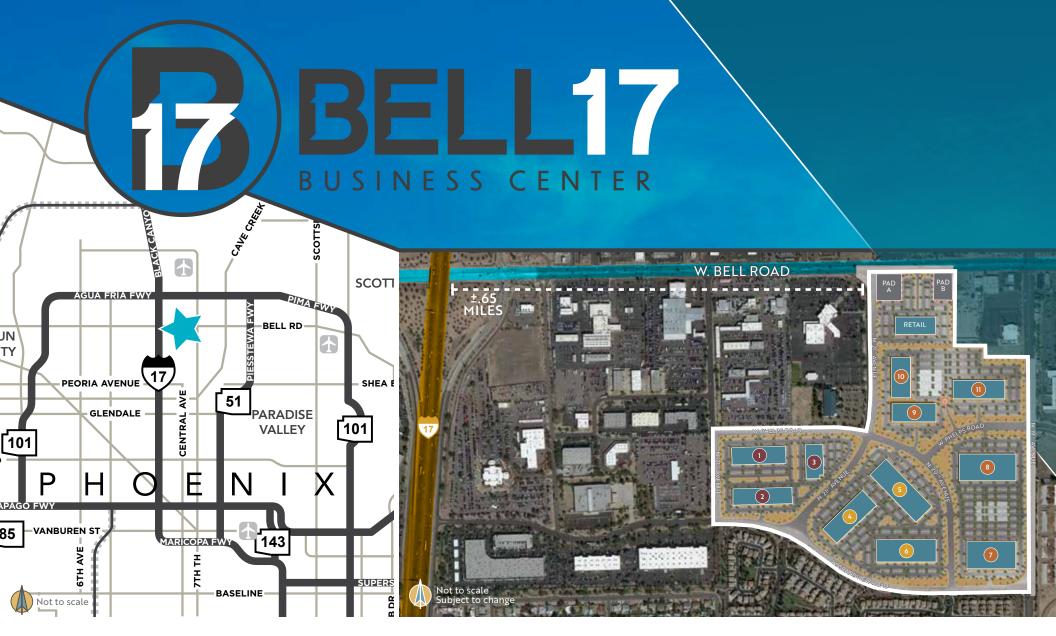

### Master SITE PLAN

#### GENERAL INDUSTRIAL

- 1 ±61,600 SF
- 2 ±62,400 SF
- 3 ±38,300 SF

#### FLEX-OFFICE

- 4 ±74,250 SF
- 5 ±101,058 SF
- 6 ±86,400 SF

#### CORPORATE OFFICE

- 7 ±88,000 SF
- 8 ±101,200 SF
- 9 ±54,720 SF
- 10 ±50,160 SF
- 11 ±63,840 SF

**PAD** 

0 00 0

W. BELL ROAD

**RETAIL** 

PAD

AVENUE

## Leading thinkers, pioneers & ENTREPRENEURS

This ±82-acre mixed-use campus will provide a modern park design with buildings surrounded by extensive mature landscaping. Close to restaurants, hotels and other retail amenities, the Park will offer the following sought-after features:

- ±1 million total square feet
- One- and two-level corporate office buildings
- Parking ratios over 6/1,000 SF available
- Flex-Industrial buildings, to include manufacturing, lab space, cleanroom or back office
- Retail PADS available along W. Bell Road and N. 19th Avenue