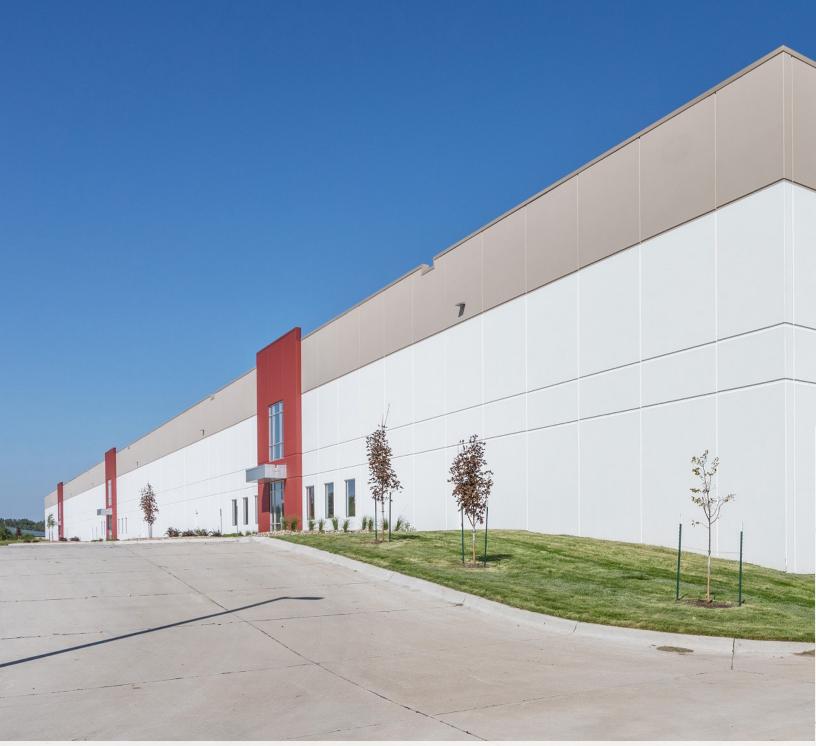

### CORPORATE WOODS INDUSTRIAL CENTER

PHASE III 620 SE CORPORATE DRIVE ANKENY, IA 50021

# PHASE III UNDER CONSTRUCTION AVAILABLE SUMMER 2020

#### PHASE III BUILDING HIGHLIGHTS - DELIVERY SUMMER 2020

- Phase 3: 200,200 RSF
- 32' minimum clearance height
- 20 dock-high loading doors (9'x10')
- 26 additional doors can be added
- 2 drive-in door (12'x16'), 60' speed bay
- 1 drive-in door can be added

- 112 parking stalls
- 2,000 amps, 480/277 volt 3-phase power supply
- 242 ' building depth
- ESFR sprinkler system
- 46' x 45' typical column bay spacing
- Lease Rate: \$4.95/SF NNN

MINNESOTA

Aberdeen

300 miles