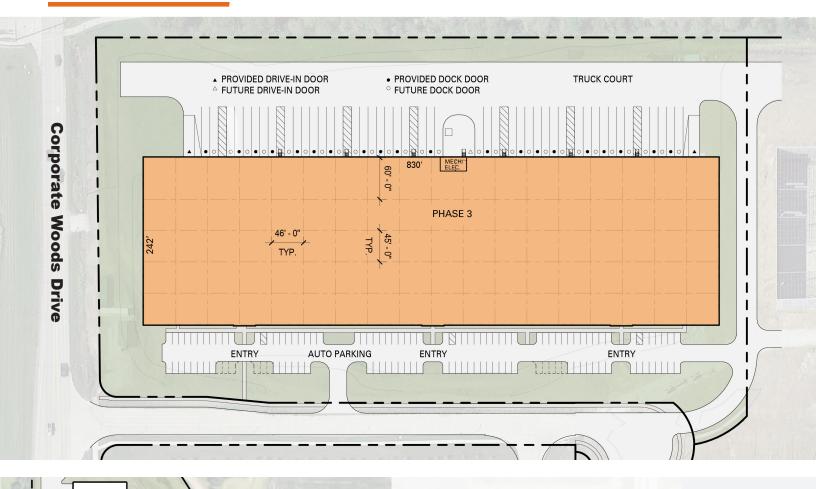

#### **PHASE III SITE PLANS**

# PHASE 2 PHASE 2 PHASE 3 PHASE 3 PHASE 1 PHASE 1

**Corporate Woods Drive** 

#### PHASE III BUILDING HIGHLIGHTS - DELIVERY SUMMER 2020

- Phase 3: 200,200 RSF
- 32' minimum clearance height
- 20 dock-high loading doors (9'x10')
- 26 additional doors can be added
- 2 drive-in door (12'x16'), 60' speed bay
- 1 drive-in door can be added

- 112 parking stalls
- 2,000 amps, 480/277 volt 3-phase power supply
- 242 ' building depth
- ESFR sprinkler system
- 46' x 45' typical column bay spacing
- Lease Rate: \$4.95/SF NNN

MINNESOTA

Aberdeen

300 miles