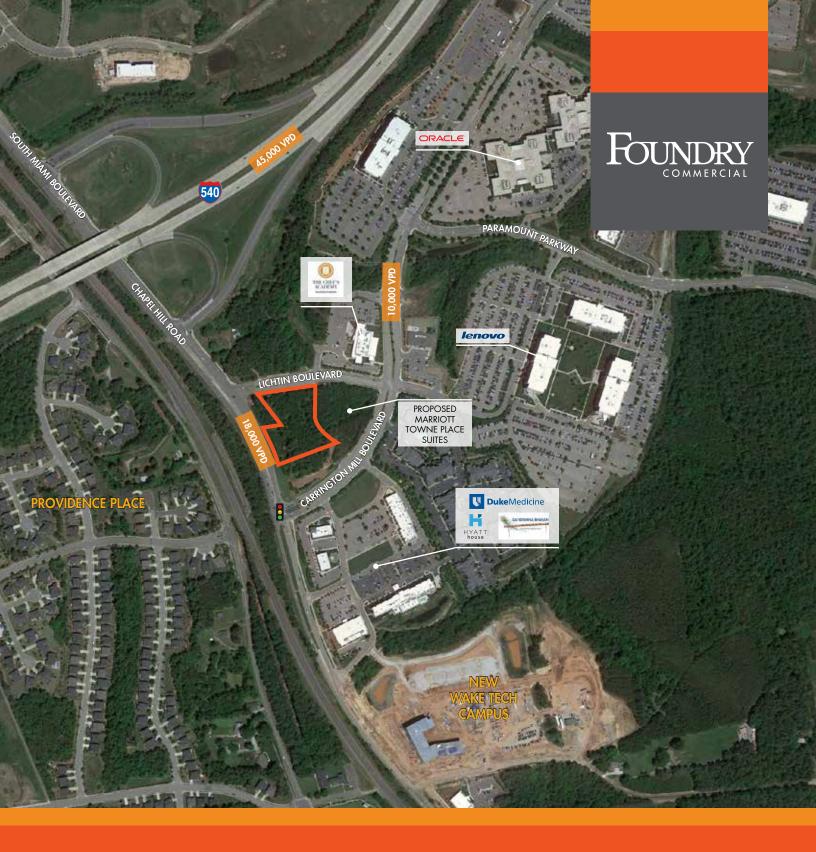

**MORRISVILLE, NC** 

PRE-LEASING SHOPS ±12,904 SF

# **RETAIL LAND AND SHOPS FOR LEASE**

## **PROPERTY FEATURES**

- Located at front entrance of Perimeter Park, home to 3 million SF of office and industrial space
- Just north of Wake Tech's new RTP campus, eventually serving 7,000 students in 10 buildings
- Just south of 540
- Prime retail and restaurant space available
- New Marriott Towne Place Suites proposed just behind site

| TRAFFIC COUNTS             |            |
|----------------------------|------------|
| CHAPEL HILL ROAD (NC 54)   | 18,000 VPD |
| WESTERN WAKE FREEWAY (540) | 45,000 VPD |
| CARRINGTON MILL BOULEVARD  | 10,000 VPD |