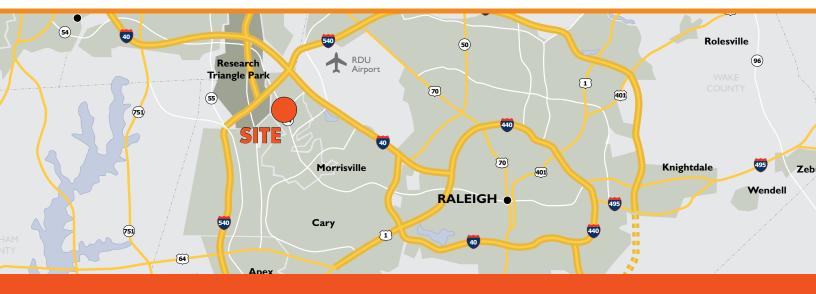

**MORRISVILLE, NC** 

PRE-LEASING SHOPS ±12,904 SF

# **RETAIL LAND AND SHOPS FOR LEASE**



## **PROPERTY FEATURES**

- Located at front entrance of Perimeter Park, home to 3 million SF of office and industrial space
- Just north of Wake Tech's new RTP campus, eventually serving 7,000 students in 10 buildings
- Just south of 540
- Prime retail and restaurant space available
- New Marriott Towne Place Suites proposed just behind site

| DEMOGRAPHICS          | 1 MILE   | 3 MILES   | 5 MILES   |
|-----------------------|----------|-----------|-----------|
| 2018 EST. POPULATION  | 5,865    | 32,944    | 121,092   |
| 2023 PROJ. POPULATION | 6,491    | 36,852    | 133,198   |
| GROWTH % 2018-2023    | 2.1%     | 2.4%      | 2.0%      |
| AVERAGE HH INCOME     | \$86,894 | \$107,436 | \$129,381 |

| TRAFFIC COUNTS             |            |
|----------------------------|-----------