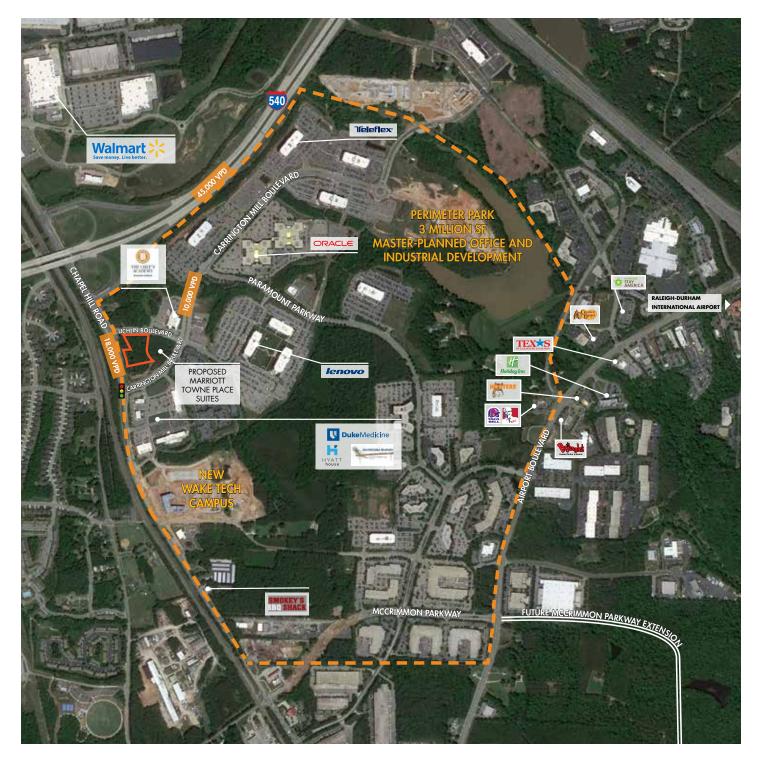

## **PROPERTY FEATURES**

- Located at front entrance of Perimeter Park, home to 3 million SF of office and industrial space
- Just north of Wake Tech's new RTP campus, eventually serving 7,000 students in 10 buildings
- Just south of 540
- Prime retail and restaurant space available
- New Marriott Towne Place Suites proposed just behind site

| TRAFFIC COUNTS             |            |
|----------------------------|------------|
| CHAPEL HILL ROAD (NC 54)   | 18,000 VPD |
| WESTERN WAKE FREEWAY (540) | 45,000 VPD |
| CARRINGTON MILL BOULEVARD  | 10,000 VPD |