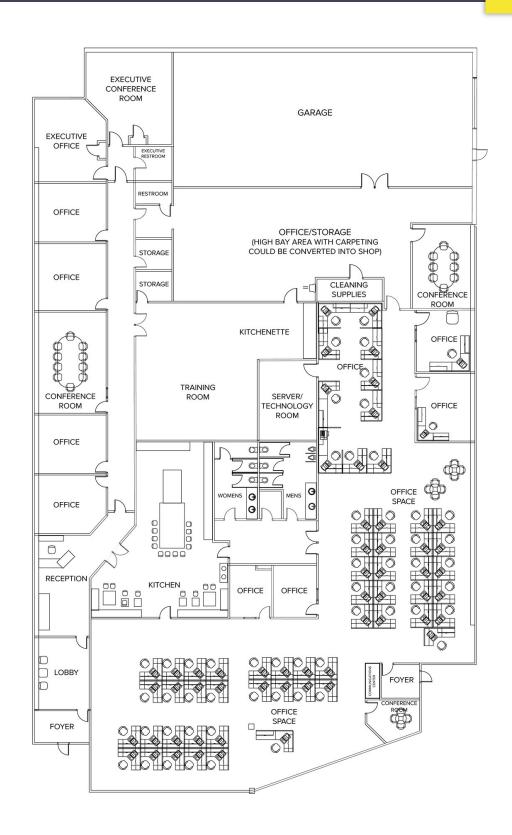

wne Square, Suite 1200
Southfield, MI 48076
www.signatureassociates.com

## 2917 Waterview Drive — Rochester Hills, Michigan Hi-Tech For Sale or Lease

17,420 Square Feet AVAILABLE

#### Interior Photos













For more information, please contact:

KRIS PAWLOWSKI (248) 359 3801 kpawlowski@signatureassociates.com DAVE MILLER (248) 948 4183 dmiller@signatureassociates.com SIGNATURE ASSOCIATES

One Towne Square, Suite 1200 Southfield, MI 48076 www.signatureassociates.com Site Plan

#### WATERVIEW DRIVE



For more information, please contact:

KRIS PAWLOWSKI (248) 359 3801 kpawlowski@signatureassociates.com **DAVE MILLER** (248) 948 4183 dmiller@signatureassociates.com

SIGNATURE ASSOCIATES One Towne Square, Suite 1200

Southfield, MI 48076 www.signatureassociates.com

#### Floor Plan



# 2917 Waterview Drive – Rochester Hills, Michigan Hi-Tech For Sale or Lease

17,420 Square Feet AVAILABLE

#### **Aerial**



www.signatureassociates.com