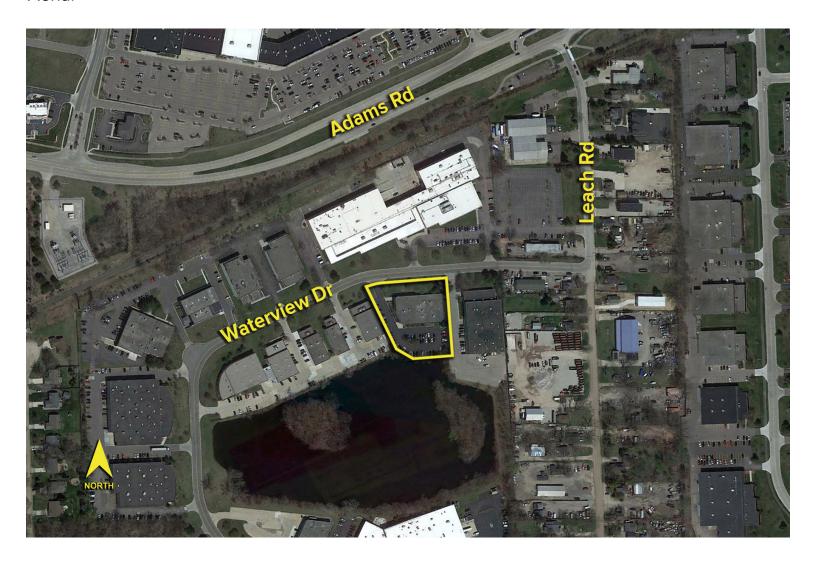

-Tech For Sale or Lease

17,420 Square Feet AVAILABLE

#### Interior Photos













For more information, please contact:

KRIS PAWLOWSKI (248) 359 3801 kpawlowski@signatureassociates.com DAVE MILLER (248) 948 4183 dmiller@signatureassociates.com SIGNATURE ASSOCIATES

One Towne Square, Suite 1200 Southfield, MI 48076 www.signatureassociates.com Site Plan

#### WATERVIEW DRIVE



For more information, please contact:

KRIS PAWLOWSKI (248) 359 3801 kpawlowski@signatureassociates.com **DAVE MILLER** (248) 948 4183 dmiller@signatureassociates.com

SIGNATURE ASSOCIATES One Towne Square, Suite 1200

Southfield, MI 48076 www.signatureassociates.com

#### Floor Plan



# 2917 Waterview Drive – Rochester Hills, Michigan Hi-Tech For Sale or Lease

17,420 Square Feet AVAILABLE

#### **Aerial**



www.signatureassociates.com