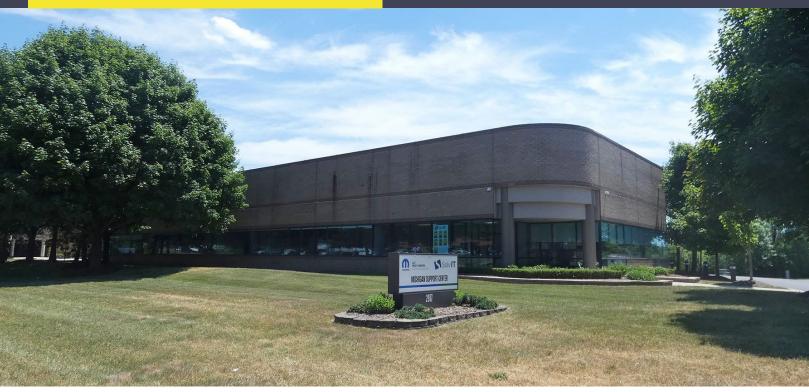

### 2917 WATERVIEW DRIVE ROCHESTER HILLS, MICHIGAN

HI-TECH FOR SALE OR LEASE 17,420 Square Feet Available

### **EXCELLENT HI-TECH BUILDING**

#### **PROPERTY FEATURES**

- First class corporate image building completely renovated in 2016 with high end finishes
- 17,420 square feet available
- 12,920 square feet of office
- 16'6" clear height
- (1) 12x14 grade level door
- Zoned Light Industrial
- 59+/- parking spaces
- Executive offices with private washroom
- Building has a generator
- (4) bathrooms
- Direct access to M-59, seconds from I-75 and FCA World Headquarters
- Lease Rate: \$8.95/sq.ft. NNN
- Sale Price: Contact Broker