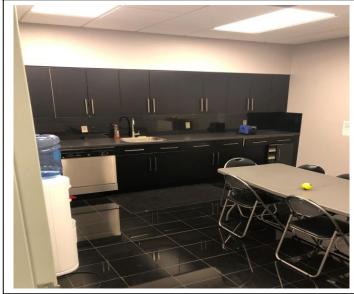

### **HEAVEN PLAZA I PROPERTY HIGHLIGHTS**

- 8250 Exchange Drive Suite 102 Orlando, FL 32809
- 3,010 SF+/- with ample natural light and open space
- Turnkey Call Center Space with 46 Cube Stations with headsets and computer, 5 manager stations, server, phone systems, 3 TV's etc.
- Finger-print access system for employee Clock-in
- Large Breakroom and Updated HVAC
- Zoned I-2 with a 5/1,000 Parking Ratio
- 3-5 Year Terms Available
- Rent: \$4,000 NNN (Vacant)\$5,000 Turn Key with all FF&E