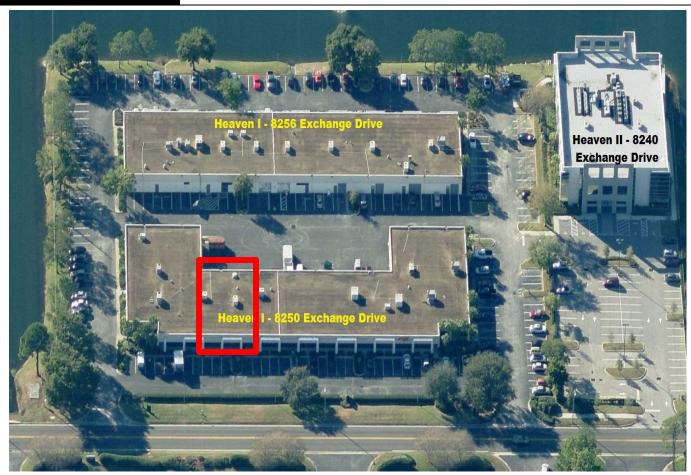

### **HEAVEN PLAZA I PROPERTY HIGHLIGHTS**

- 8250 Exchange Drive Suite 102 Orlando, FL 32809
- 3,010 SF+/- with ample natural light and open space
- Turnkey Call Center Space with 46 Cube Stations with headsets and computer, 5 manager stations, server, phone systems, 3 TV's etc.
- Finger-print access system for employee Clock-in
- Large Breakroom and Updated HVAC
- Zoned I-2 with a 5/1,000 Parking Ratio
- 3-5 Year Terms Available
- Rent: \$4,000 NNN (Vacant)\$5,000 Turn Key with all FF&E

## HEAVEN PLAZA I

8250 EXCHANGE DRIVE, SUITE 102 ORLANDO, FL 32809