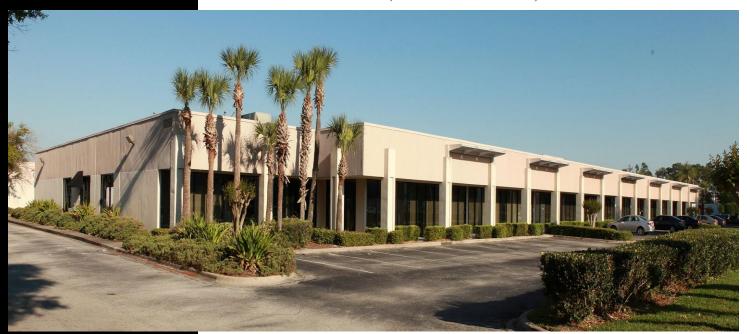

## HEAVEN PLAZA I

8250 EXCHANGE DRIVE, SUITE 102 ORLANDO, FL 32809

### **HEAVEN PLAZA I PROPERTY HIGHLIGHTS**

- 8250 Exchange Drive Suite 102 Orlando, FL 32809
- 3,010 SF+/- with ample natural light and open space
- Turnkey Call Center Space with 46 Cube Stations with headsets and computer, 5 manager stations, server, phone systems, 3 TV's etc.
- Finger-print access system for employee Clock-in
- Large Breakroom and Updated HVAC
- Zoned I-2 with a 5/1,000 Parking Ratio
- 3-5 Year Terms Available
- Rent: \$4,000 NNN (Vacant)\$5,000 Turn Key with all FF&E