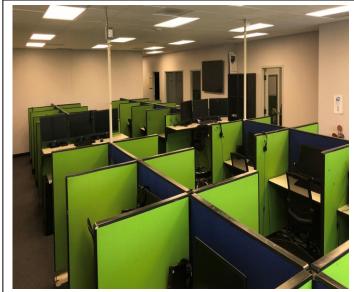

### **HEAVEN PLAZA I PROPERTY HIGHLIGHTS**

- 8250 Exchange Drive Suite 102 Orlando, FL 32809
- 3,010 SF+/- with ample natural light and open space
- Turnkey Call Center Space with 46 Cube Stations with headsets and computer, 5 manager stations, server, phone systems, 3 TV's etc.
- Finger-print access system for employee Clock-in
- Large Breakroom and Updated HVAC
- Zoned I-2 with a 5/1,000 Parking Ratio
- 3-5 Year Terms Available
- Rent: \$4,000 NNN (Vacant)\$5,000 Turn Key with all FF&E