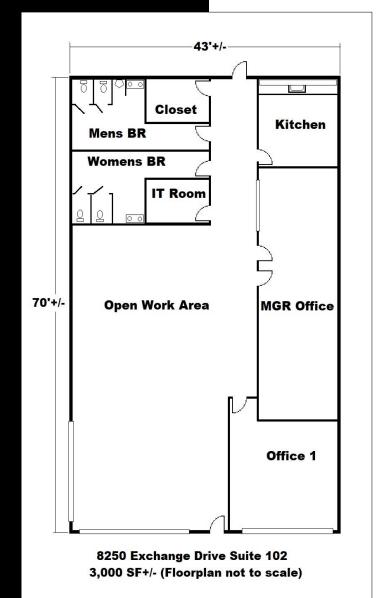

### **HEAVEN PLAZA I PROPERTY HIGHLIGHTS**

- 8250 Exchange Drive Suite 102 Orlando, FL 32809
- 3,010 SF+/- with ample natural light and open space
- Turnkey Call Center Space with 46 Cube Stations with headsets and computer, 5 manager stations, server, phone systems, 3 TV's etc.
- Finger-print access system for employee Clock-in
- Large Breakroom and Updated HVAC
- Zoned I-2 with a 5/1,000 Parking Ratio
- 3-5 Year Terms Available
- Rent: \$4,000 NNN (Vacant)\$5,000 Turn Key with all FF&E