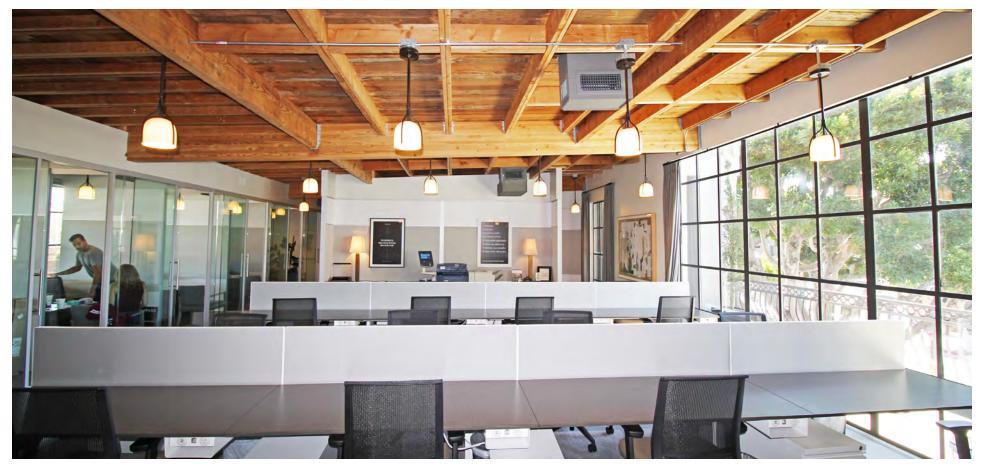

#### **Creative Office/2nd Floor Retail Space For Lease**

156 N Larchmont Blvd Los Angeles, CA 90004

Located on Larchmont Blvd, in the heart of Larchmont Village. Surrounded by Sam's Bagels, Groundwork Coffee, and all other dining and shopping experiences within walking distance. This second floor office space is fully built-out and move in ready. An additional 1,000 square foot private patio was build out and designed to be a perfect event space for clients and employees alike. With more than 7 private offices, an executive office, kitchen, conference room, and cubicles, a new tenant will be wowed and impress all clients who view the office. All high end finishes come with the location and the antique furniture can be purchased for an additional cost.

- Rate includes utilities, building services and property expenses
- Mostly open floor plan layout
- 7 private offices
- 20 workstations
- Private patio
- Exposed rafters
- Plenty of natural light

## Additional Photos