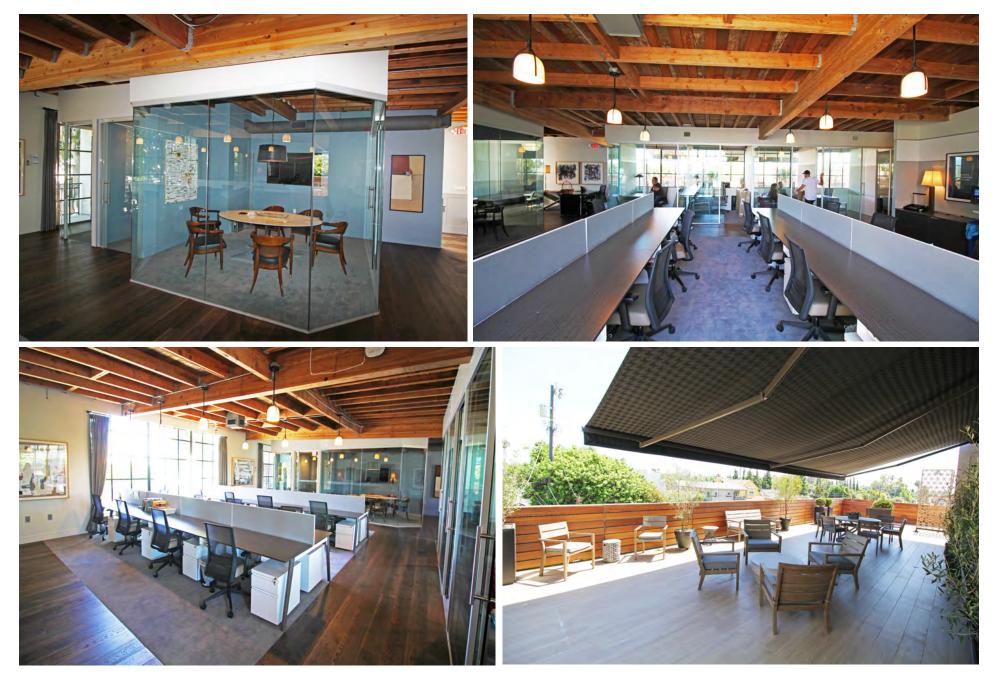

ost.

Property Address: 156 N Larchmont Blvd, Los Angeles, CA 90004 Space Size: ±2,000 SF Rent: \$6 PSF/Month Modified Gross Anticipated Possession: Available Immediately Parking: 1 Parking Space (more available from Rite Aid a block away) Building Signage: Available (TBD) Rooftop Deck

- Sublease space available from current tenant
- Fully built out as standard office
- Fits 20 60 people
- 1 conference room
- Space is in excellent condition
- Fully built out
- Willing to sell furniture inside at steep discount •
- High end finishes
- Re-designed in 2013

- Rate includes utilities, building services and property expenses
- Mostly open floor plan layout
- 7 private offices
- 20 workstations
- Private patio
- Exposed rafters
- Plenty of natural light

### Floor Plan



## Additional Photos



#### Мар



# Neighbors



#### **Daniel Chiprut**

Senior Managing Director (310) 275-8222 daniel@cag-re.com

#### Shaya Braverman

**COMPASS** Senior Vice President (310) 500-3313 shaya@bravermancre.com