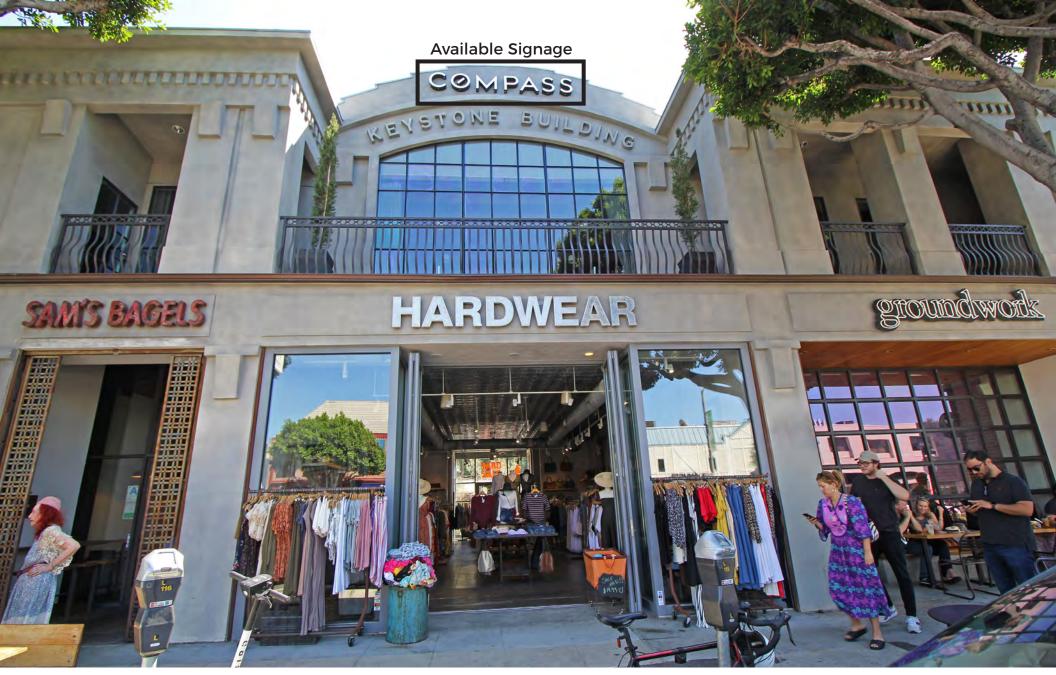

#### **Creative Office/2nd Floor Retail Space For Lease**

156 N Larchmont Blvd Los Angeles, CA 90004

Located on Larchmont Blvd, in the heart of Larchmont Village. Surrounded by Sam's Bagels, Groundwork Coffee, and all other dining and shopping experiences within walking distance. This second floor office space is fully built-out and move in ready. An additional 1,000 square foot private patio was build out and designed to be a perfect event space for clients and employees alike. With more than 7 private offices, an executive office, kitchen, conference room, and cubicles, a new tenant will be wowed and impress all clients who view the office. All high end finishes come with the location and the antique furniture can be purchased for an additional cost.

Property Address: 156 N Larchmont Blvd, Los Angeles, CA 90004 Space Size: ±2,000 SF Rent: \$6 PSF/Month Modified Gross Anticipated Possession: Available Immediately Parking: 1 Parking Space (more available from Rite Aid a block away) Building Signage: Available (TBD) Rooftop Deck