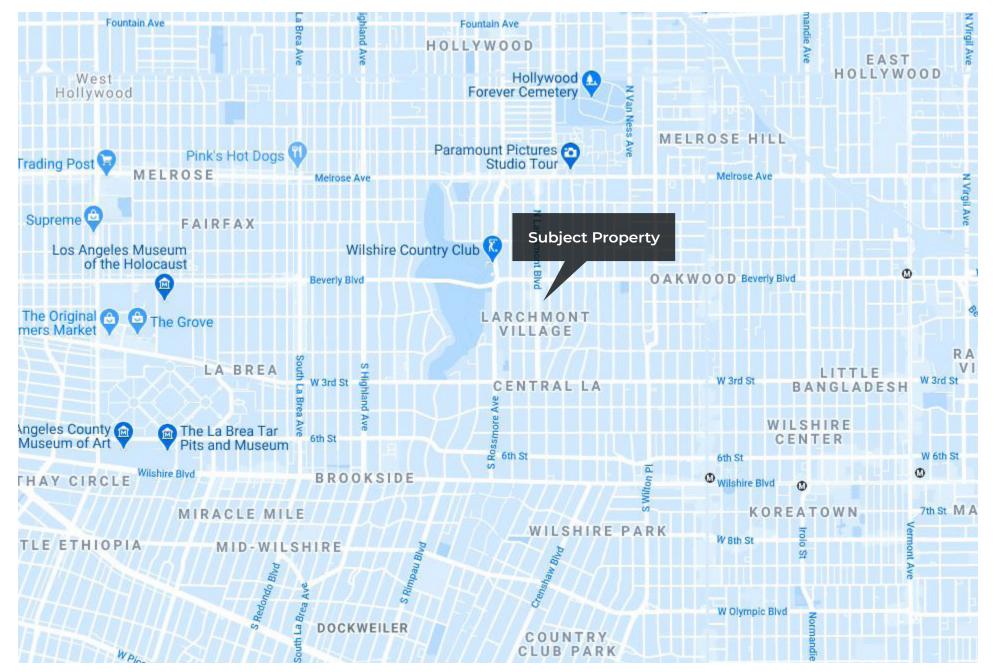

ty Address: 156 N Larchmont Blvd, Los Angeles, CA 90004 Space Size: ±2,000 SF Rent: \$6 PSF/Month Modified Gross Anticipated Possession: Available Immediately Parking: 1 Parking Space (more available from Rite Aid a block away) Building Signage: Available (TBD) Rooftop Deck

- Sublease space available from current tenant
- Fully built out as standard office
- Fits 20 60 people
- 1 conference room
- Space is in excellent condition
- Fully built out
- Willing to sell furniture inside at steep discount •
- High end finishes
- Re-designed in 2013

- Rate includes utilities, building services and property expenses
- Mostly open floor plan layout
- 7 private offices
- 20 workstations
- Private patio
- Exposed rafters
- Plenty of natural light

### Floor Plan



## Additional Photos



#### Мар



# Neighbors



#### **Daniel Chiprut**

Senior Managing Director (310) 275-8222 daniel@cag-re.com

#### Shaya Braverman

**COMPASS** Senior Vice President (310) 500-3313 shaya@bravermancre.com