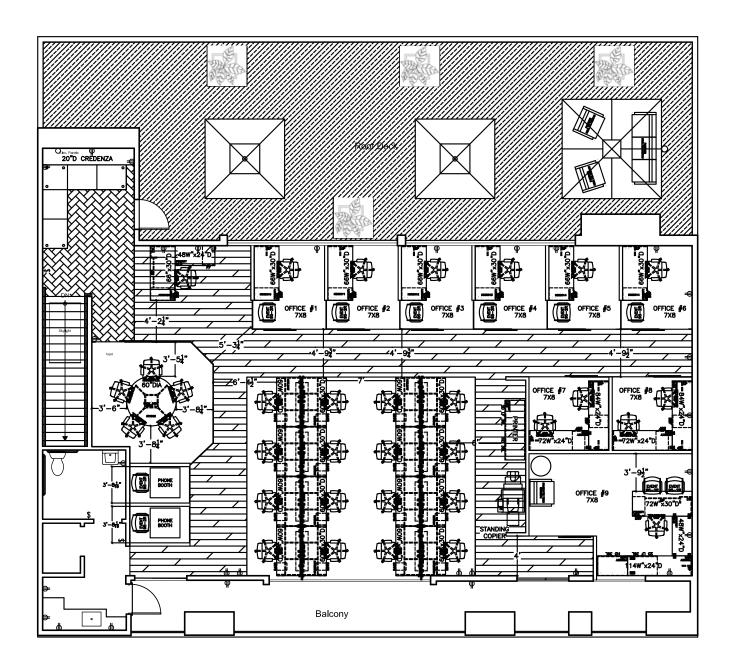

### Floor Plan

- Rate includes utilities, building services and property expenses
- Mostly open floor plan layout
- 7 private offices
- 20 workstations
- Private patio
- Exposed rafters
- Plenty of natural light