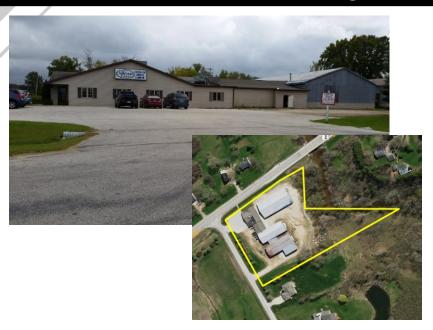

## **Light Industrial**

**Sale Price** \$899,000

PRICE REDUCTION \$650,000

**Square Footage** +/- 33,415

Real Estate Taxes \$6,342

## **Property Features**

- Large 4+ acre lot
- Nicely landscaped and maintained well
- Concrete parking area
- Two loading docks
- Showroom, office space, shop and cold storage area

## Location

 From De Pere take Highway 32 south to County Highway PP. Stay on County Highway PP for approximately 1.5 miles and the property will be on your right.

For more information, please contact Jim Bunjovac (920) 470-9198 jbunjovac@jrossassoc.com J. Ross & Associates, LLC