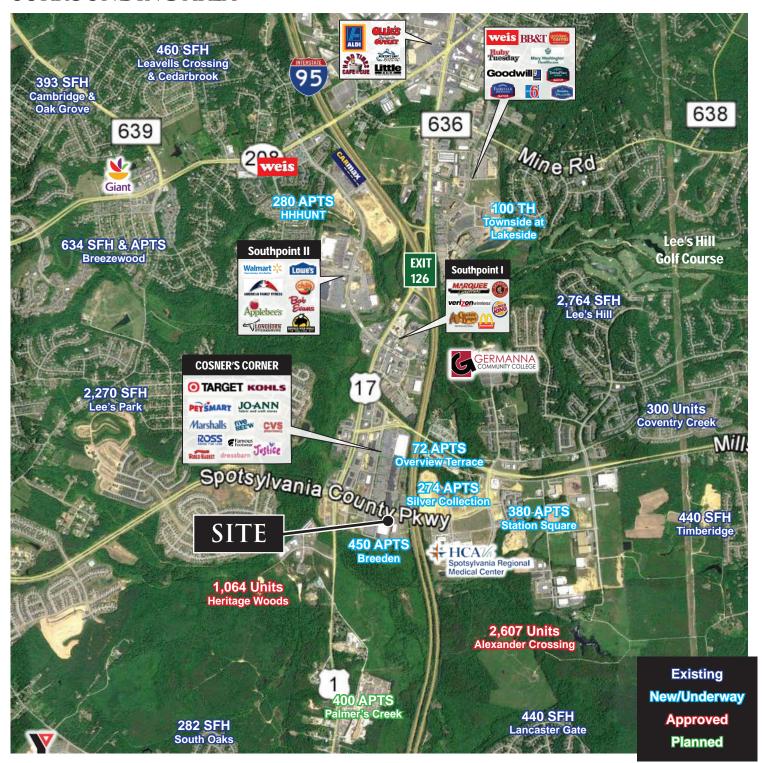

#### **SURROUNDING AREA**

- Current population within 5 miles over 84,000 residents
- ► Located in a high growth corridor: over 8,000 housing units planned and approved within 2 miles of site