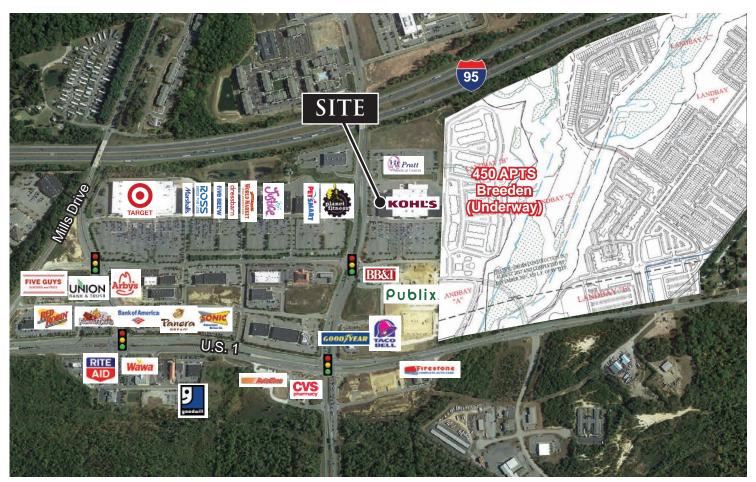

#### **LOCATION**

- Current population within 5 miles over 84,000 residents
- ► Located in a high growth corridor: over 8,000 housing units planned and approved within 2 miles of site