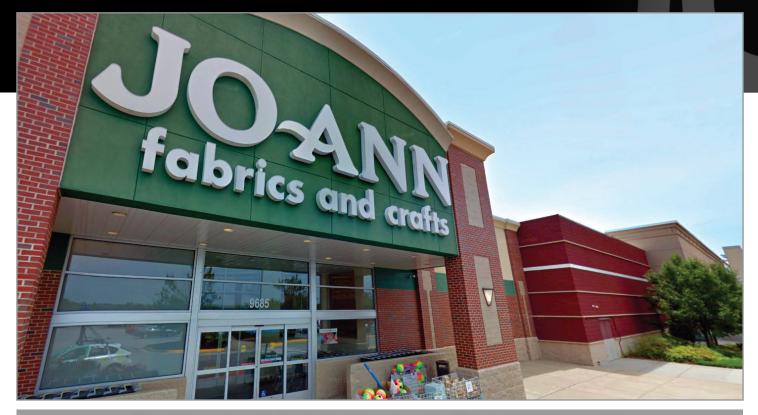

## JO-ANN (COSNER'S CORNER)

9685 Jefferson Davis Hwy • Fredericksburg, VA

#### **PROPERTY HIGHLIGHTS:**

- NNN Leased Joann
- ▶ Building Size (RSF): 25,331 sq. ft.
- Lot Size: 2.43 Acres
- Rent Commencement 02-02-2009 has Two (2)
   5 year options with increases
- Annual NOI: \$430,626.96
- Store Opened 02-06-2009
- ► High Profile location within Cosner's Corner Shopping Center (1Million sf of retail and office operating) – Publix open July 2018