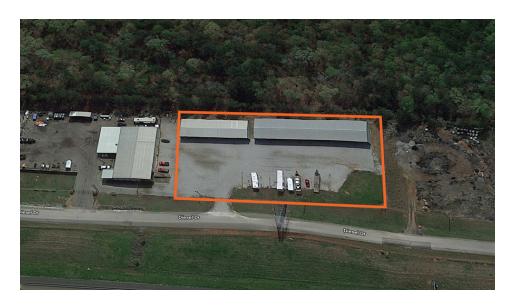

# RV Storage Facility for Sale

22323 Diesel Drive, Birmingham, AL 35111

#### **PROPERTY SUMMARY**

Sale Price: Negotiable

Lot Size: 1.66 Acres

**Building Size:** 12,800 SF

#### **PROPERTY HIGHLIGHTS**

- Income-producing RV Storage facility
- Two RV/boat storage buildings totaling 12,800 SF sitting on just under 2 acres available for sale
- Property has interstate frontage and easy access
- Facility has been thriving for years and has tremendous income upside