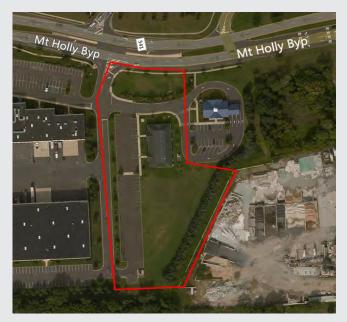

# **150 Mount Holly Bypass**

Lumberton, New Jersey

#### **Property Description**

- For limited time, two year rental abatement on qualifying leases.
- 3,450 SF available for lease within a 7,200 SF office building
- . Divisible
- 49 parking spaces
- 277V electric service .
- Gas heat .
- City water and sewer •
- FIOS and cable internet service available
- Zoned Commercial
- Join Questa Technologies at this vibrant Lumberton location
- Pad site for a 7,200 SF office building for sale. Fully approved.

#### Location Description

- Located just off Route 38
- Across from Crossroads Plaza with Lowe's, Wawa, ShopRite, banks and more
- 10 minutes to Exit 5 of the New Jersey Turnpike
- 12 minutes to Exit 45A and 18 minutes to Exit 40 of I-295
- 4 minutes (1.4 miles) to Virtua Hospital