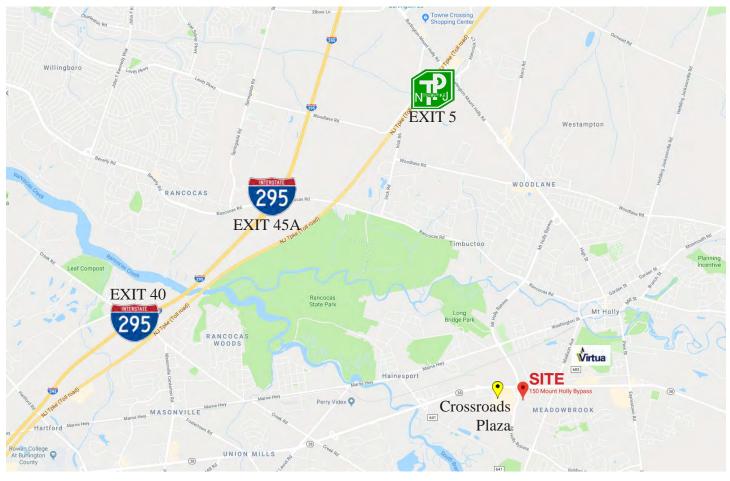

#### Location Description

- Located just off Route 38
- Across from Crossroads Plaza with Lowe's, Wawa, ShopRite, banks and more
- 10 minutes to Exit 5 of the New Jersey Turnpike
- 12 minutes to Exit 45A and 18 minutes to Exit 40 of I-295
- 4 minutes (1.4 miles) to Virtua Hospital

# Location Information 150 Mt. Holly Bypass