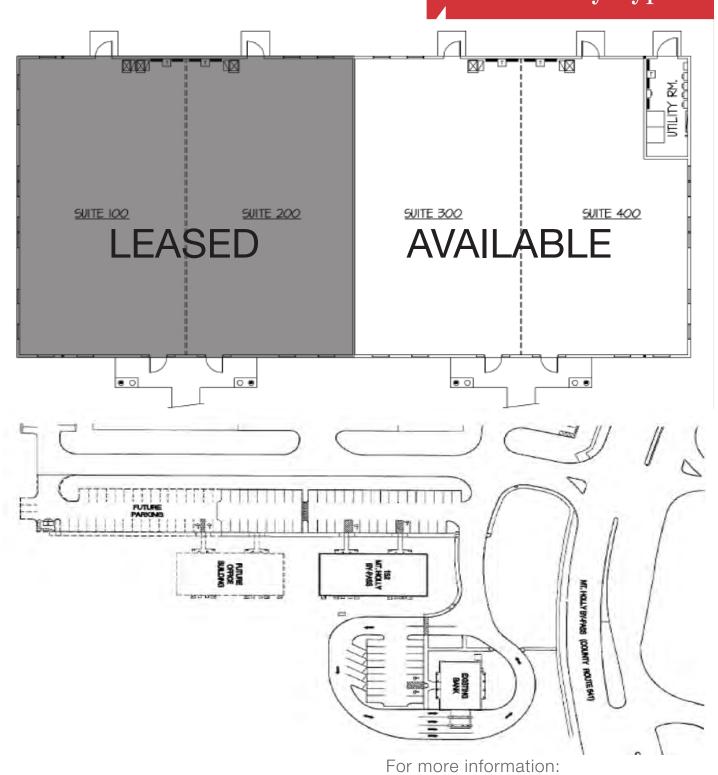

#### **Property Description**

- For limited time, two year rental abatement on qualifying leases.
- 3,450 SF available for lease within a 7,200 SF office building
- . Divisible
- 49 parking spaces
- 277V electric service .
- Gas heat .
- City water and sewer •
- FIOS and cable internet service available
- Zoned Commercial
- Join Questa Technologies at this vibrant Lumberton location
- Pad site for a 7,200 SF office building for sale. Fully approved.

21 Roland Avenue Mount Laurel, NJ 08054 +1 856 234 9600 naimertz.com

Floor Plans & Site Plan 152 Mt. Holly Bypass

+1 856 802 6516 • julie.kronfeld@naimertz.com Rebecca Ting, SIOR

+1 856 234 9600 • rebecca.ting@naimertz.com