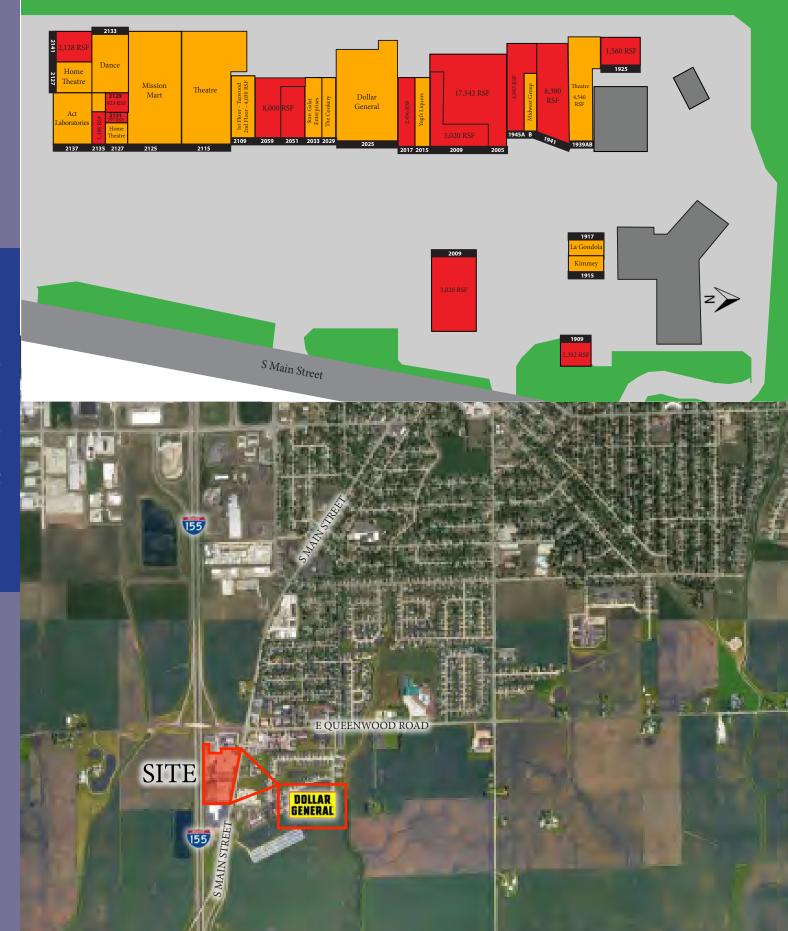

## Field Shopping Center

1909-2137 S. Main Street | Morton, IL

| Demographics      | 1-mile   | 3-mile   | 5-mile   |
|-------------------|----------|----------|----------|
| Population        | 2,410    | 13,911   | 26,132   |
| Average HH Income | \$96,264 | \$90,122 | \$93,178 |

<sup>\*</sup>Demographic information taken from CoStar Realty information 2017 demographic

- 139,893 Square Foot Property
- Located on the Busy Main Street
- Frontage is on Interstate 55
- Rapidly Growing Area
- Large Parking Field
- Great Visibility & Access
- Diverse Tenant Mix

| Туре        | Retail         |
|-------------|----------------|
| NNN's       | TBD            |
| Lease Rates | Call for Rates |

| Traffic Counts |            |
|----------------|------------|
| S. Main Street | 15,139 VPD |