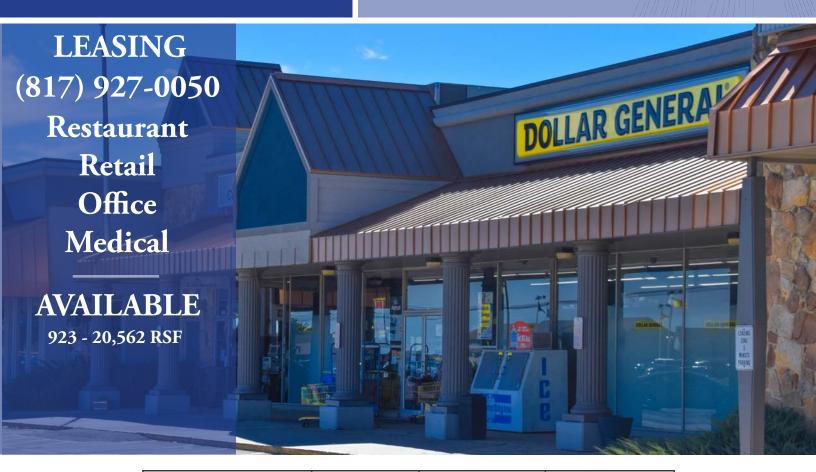

## Field Shopping Center

1909-2137 S. Main Street | Morton, IL

| Demographics      | 1-mile   | 3-mile   | 5-mile   |
|-------------------|----------|----------|----------|
| Population        | 2,410    | 13,911   | 26,132   |
| Average HH Income | \$96,264 | \$90,122 | \$93,178 |

<sup>\*</sup>Demographic information taken from CoStar Realty information 2017 demographic

- 139,893 Square Foot Property
- Located on the Busy Main Street
- Frontage is on Interstate 55
- Rapidly Growing Area
- Large Parking Field
- Great Visibility & Access
- Diverse Tenant Mix

| Туре        | Retail         |
|-------------|----------------|
| NNN's       | TBD            |
| Lease Rates | Call for Rates |

| Traffic Counts |            |
|----------------|------------|
| S. Main Street | 15,139 VPD |