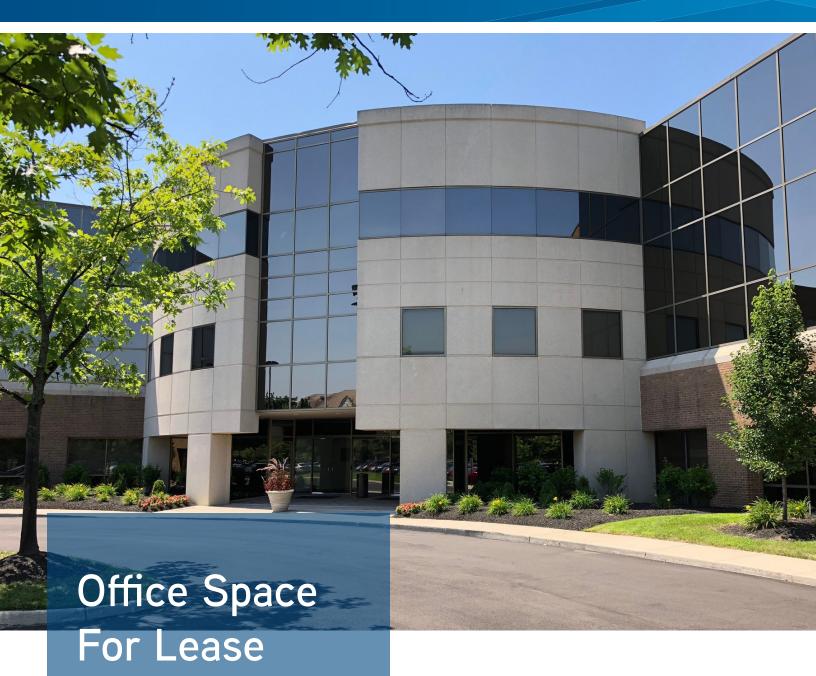

Three-story, Class A multi-tenant building built in 1998 and consisting of 101,910 square feet.