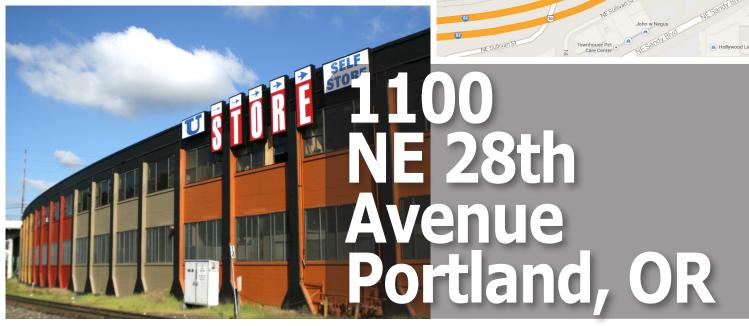

## **U-Store East**

1100 NE 28th Ave. Portland, OR

## Warehouse/Industrial Space

U-Store East provides an ideal manufacturing warehouse space or storage facility with a freight elevator served, fully sprinklered, covered staging area, and roll-up doors.