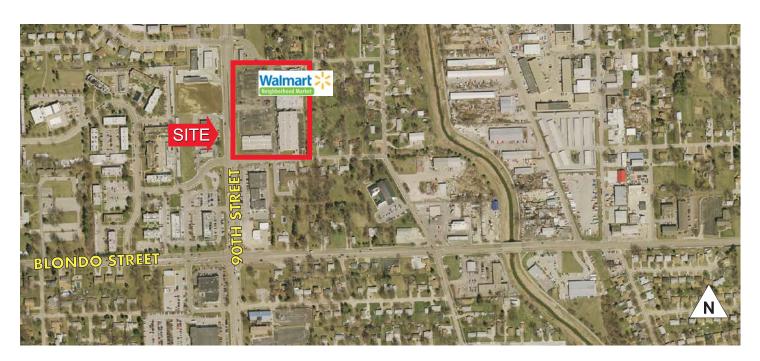

### 1,500 SF Retail Space Lease Rate: \$12.00 PSF NNN

Retail center anchored by a Walmart Neighborhood Market with ample parking. Join Romeo's, T-Mobile, Jazzercise, African Farms, APA Dance and the Hairloom. Great visibility and access from 90<sup>th</sup> between Blondo and Maple Streets.