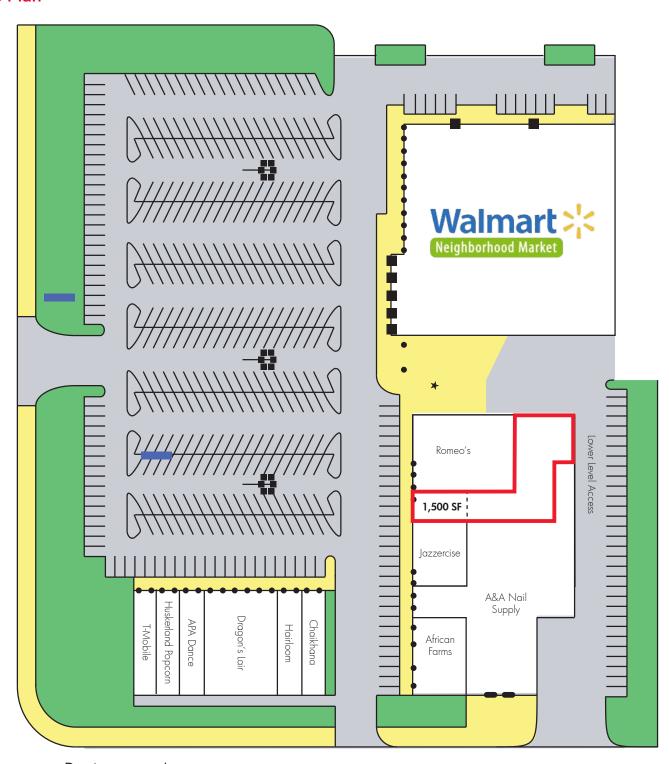

#### Site Plan

Drawing not to scale

### 1,500 SF Retail Space Lease Rate: \$12.00 PSF NNN

Retail center anchored by a Walmart Neighborhood Market with ample parking. Join Romeo's, T-Mobile, Jazzercise, African Farms, APA Dance and the Hairloom. Great visibility and access from 90<sup>th</sup> between Blondo and Maple Streets.

Square Feet Price/SF Date
Suite (min - max) NNN Available

2451 1,500 - 1,500 \$12.00 Immediately