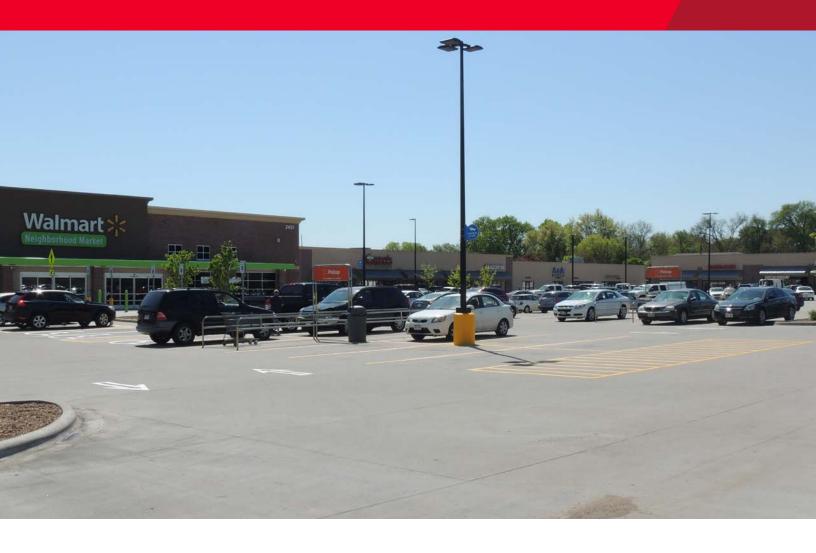

### 1,500 SF Retail Space Lease Rate: \$12.00 PSF NNN

Retail center anchored by a Walmart Neighborhood Market with ample parking. Join Romeo's, T-Mobile, Jazzercise, African Farms, APA Dance and the Hairloom. Great visibility and access from 90<sup>th</sup> between Blondo and Maple Streets.