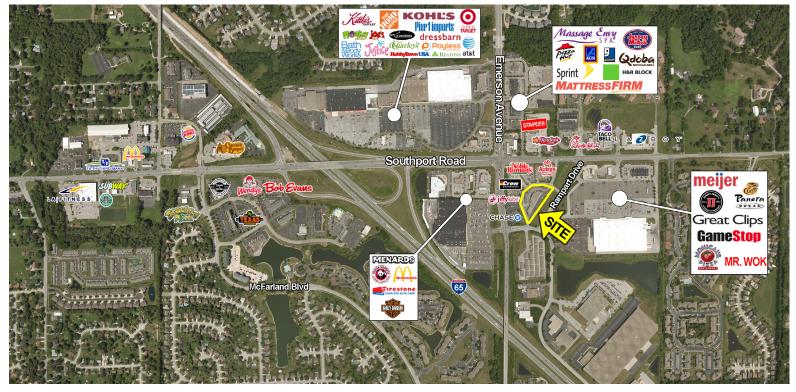

#### **TRAFFIC COUNTS**

Southport Road - 30,620 ADT Emerson Ave - 28,700 ADT

- 3,064 sf available (can divide 1,200 sf or 1,800 sf)
- 2,407 sf end cap available with drive thru
- Located in the busy retail corridor of Southport Road
- High daytime demographics
- High traffic counts surround this area
- Ample parking
- · Shadow anchored by newly remodeled Meijer