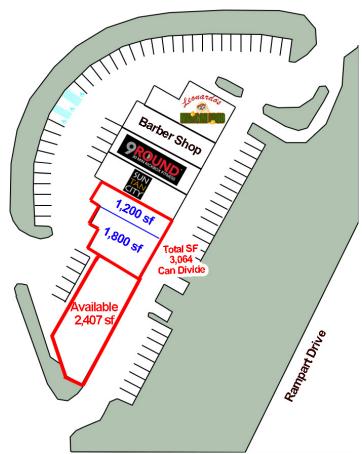

#### **TRAFFIC COUNTS**

Southport Road - 30,620 ADT Emerson Ave - 28,700 ADT

- 3,064 sf available (can divide 1,200 sf or 1,800 sf)
- 2,407 sf end cap available with drive thru
- Located in the busy retail corridor of Southport Road
- High daytime demographics
- High traffic counts surround this area
- Ample parking
- · Shadow anchored by newly remodeled Meijer