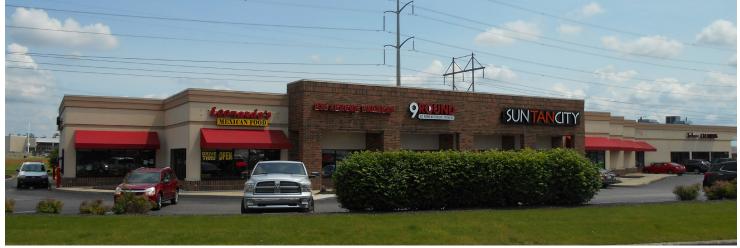

#### **TRAFFIC COUNTS**

Southport Road - 30,620 ADT Emerson Ave - 28,700 ADT

- 3,064 sf available (can divide 1,200 sf or 1,800 sf)
- 2,407 sf end cap available with drive thru
- Located in the busy retail corridor of Southport Road
- High daytime demographics
- High traffic counts surround this area
- Ample parking
- · Shadow anchored by newly remodeled Meijer