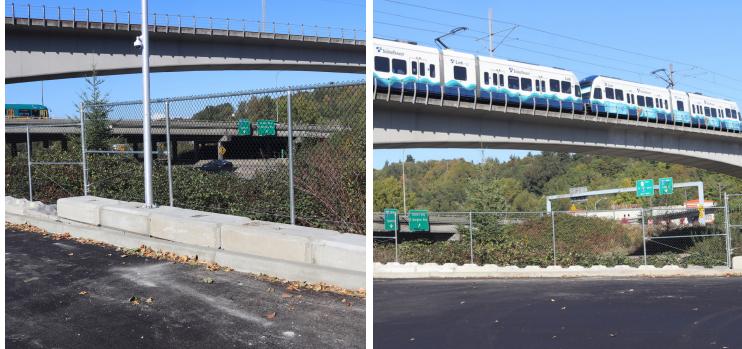

### For Sale or Lease **Storage Yard** 62,495 SF

### **Property Features**

- Close in Seattle yard option just off of Boeing Access
  Road
- Excellent Construction Laydown yard opportunity
- 53,452 SF of yard area
- 62,495 SF total (yard area + access road)
- Paved, Secured with area lighting
- Contact broker for asking price and lease rates