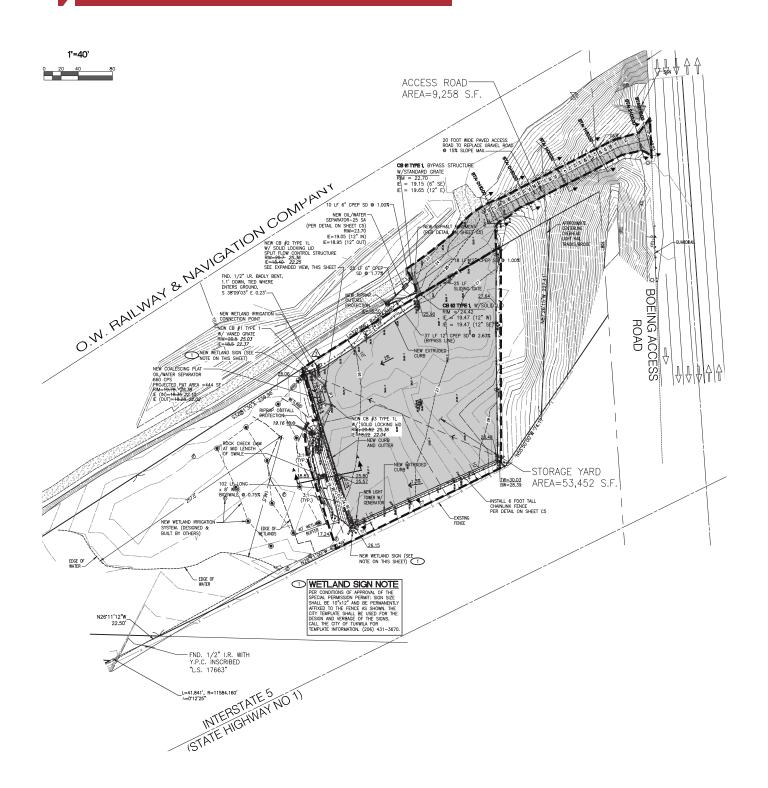

### For Sale or Lease **Storage Yard** 62,495 SF

### **Property Features**

- Close in Seattle yard option just off of Boeing Access
  Road
- Excellent Construction Laydown yard opportunity
- 53,452 SF of yard area
- 62,495 SF total (yard area + access road)
- Paved, Secured with area lighting
- Contact broker for asking price and lease rates