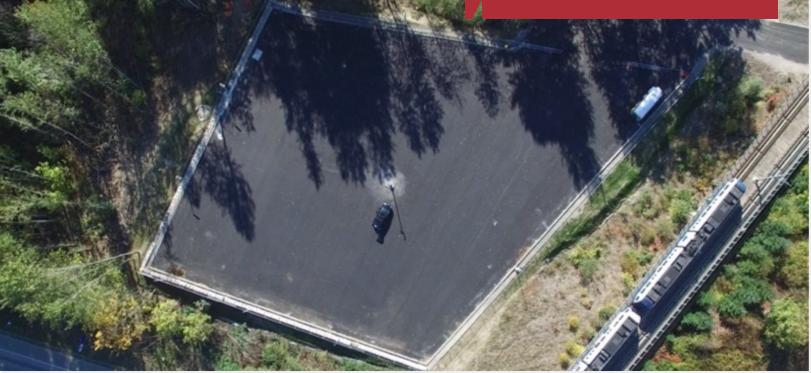

### For Sale or Lease **Storage Yard** 62,495 SF

### **Property Features**

- Close in Seattle yard option just off of Boeing Access
  Road
- Excellent Construction Laydown yard opportunity
- 53,452 SF of yard area
- 62,495 SF total (yard area + access road)
- Paved, Secured with area lighting
- Contact broker for asking price and lease rates