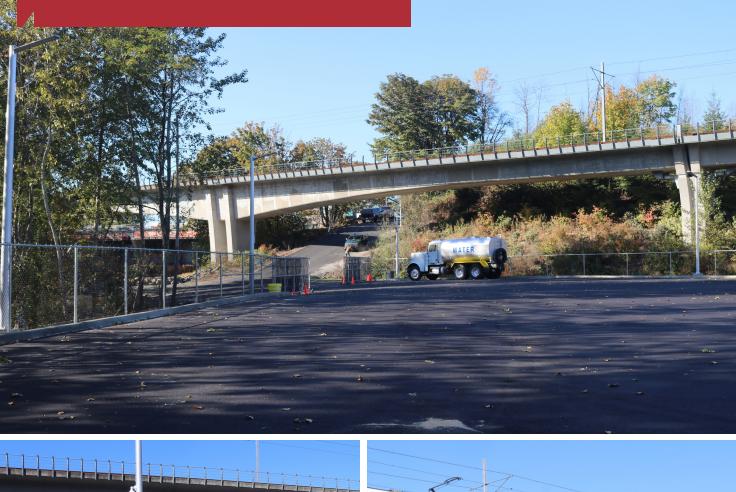

### For Sale or Lease **Storage Yard** 62,495 SF

### **Property Features**

- Close in Seattle yard option just off of Boeing Access
  Road
- Excellent Construction Laydown yard opportunity
- 53,452 SF of yard area
- 62,495 SF total (yard area + access road)
- Paved, Secured with area lighting
- Contact broker for asking price and lease rates