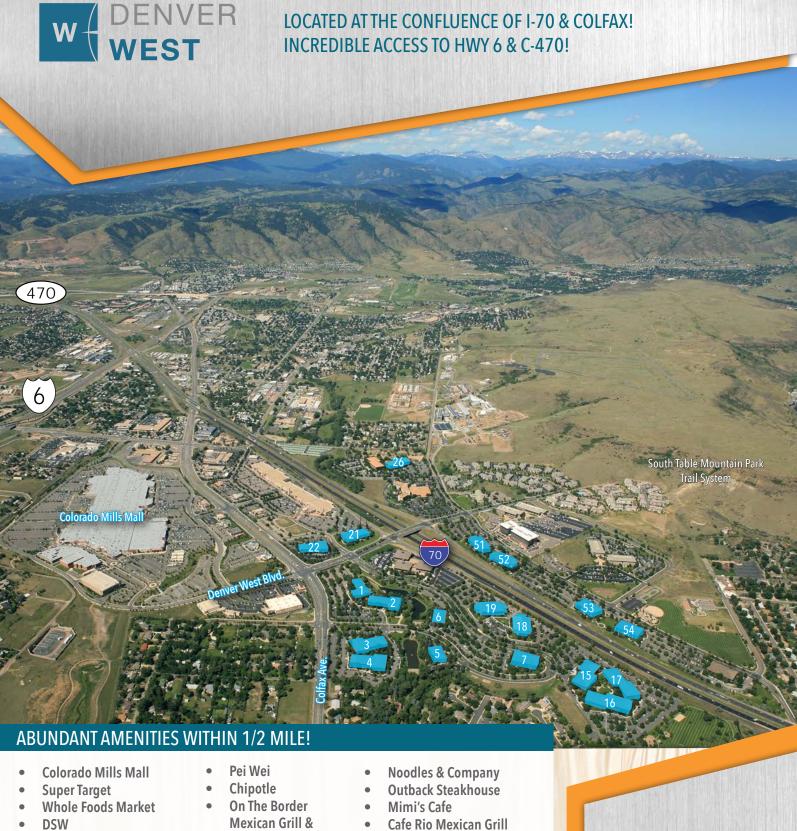

## \$16 MILLION IN RENOVATIONS UNDERWAY

BRIDGE INVESTMENT GROUP

- Office Max
- **Bed Bath & Beyond**
- **Barnes & Noble**
- **Christy Sports**
- Qdoba
- Tokyo Joe's
- Jamba Juice
- **Einstein Bros Bagels**
- **Summit House Grill & Tap**

- Mexican Grill & Cantina
- Ramano's Macaroni Grill
- Olive Garden
- The Keg Steakhouse & Bar
- Red Robin
- Which Wich
- **Pieology Pizza**

- **Five Guys Burgers & Fries**
- Carrabba's Italian Grill
- **Bonefish Grill**
- Modmarket
- Garbanzo
- Chick-fil-A
- Jimmy John's