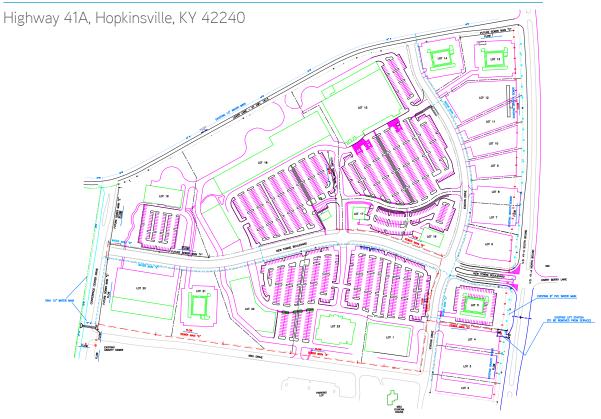

### FOR SALE >

# Commercial Land For Development



HIGHWAY 41A, HOPKINSVILLE, KY 42240



### Site Information

- > ±86.98 acres can be subdivided
- > Adjacent and shared entrance with Hopkinsville Towne Center -Ross, TJ Maxx, PetsMart, Hobby Lobby, Burkes and many more
- > Fronting US-41 and only 5 miles from I-24
- > Zoned Commercial
- > Ideal location for retail, office and mixed use

## Sale Price: Contact Agent

## Demographics

|                       | 3 MILE     | 5 MILE   | 10 MILE  |
|-----------------------|------------|----------|----------|
| Population            | 8,818      | 32,365   | 49,259   |
| Average Family Income | \$62,648   | \$53,407 | \$55,116 |
| Traffic               | 22,000 VPD |          |          |

# Conceptual Site Plan





# Location Map



The information contained herein has been given to us by the owner of the property or other sources we deem reliable. We have no reason to doubt its accuracy, but we do not guarantee it. All information should be verified prior to purchase or lease.