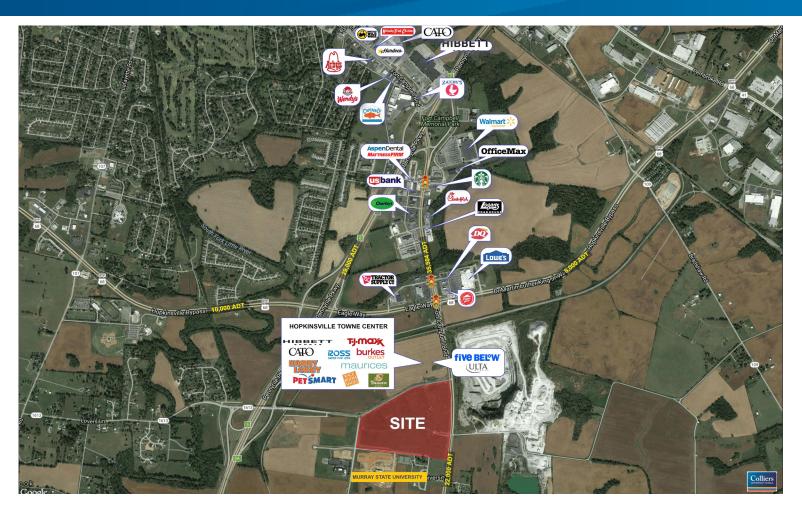

### Site Information

- > ±86.98 acres can be subdivided
- > Adjacent and shared entrance with Hopkinsville Towne Center -Ross, TJ Maxx, PetsMart, Hobby Lobby, Burkes and many more
- > Fronting US-41 and only 5 miles from I-24
- > Zoned Commercial
- > Ideal location for retail, office and mixed use