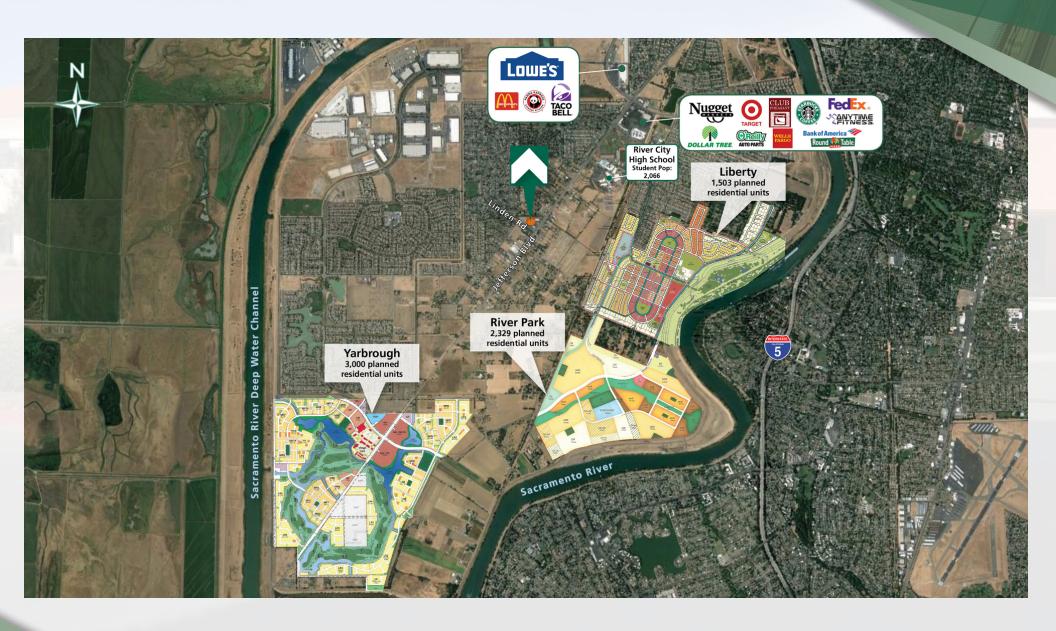

#### PROPOSED DEVELOPMENTS

• Within 3-miles there are 3 proposed planned unit developments: Yarbrough (3,000 units), Yarbrough (3,000 units), and Liberty (1,503 units)

| OFFERING SUMMARY |                                     |
|------------------|-------------------------------------|
| Lease Rate:      | \$1.50 - 1.75 SF/month (NNN)        |
| Available SF:    | ±1,919 - 3,845 SF                   |
| Vacant Land:     | $\pm 1.88$ Acres (Call for Details) |