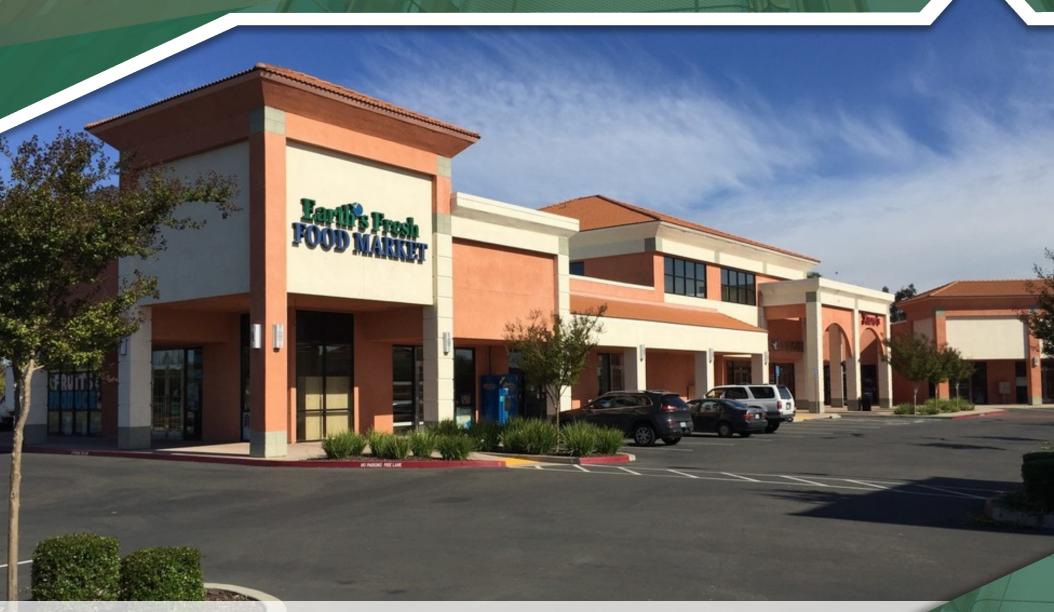

#### **PROPERTY SUMMARY**

3150-3170 Jefferson Blvd. West Sacramento, CA

#### **PROPERTY HIGHLIGHTS**

• Suite 115: ±1,919 SF

• Suite 150-155: ±2,568 SF

• Suite 160-165: ±2,357 SF

• Suite 200/2nd Floor:  $\pm 3,845$  SF

• Vacant Land: ±1.88 Acres

• Zoning C-1, West Sacramento

• Offsite improvements, curb, gutter and sidewalk are in