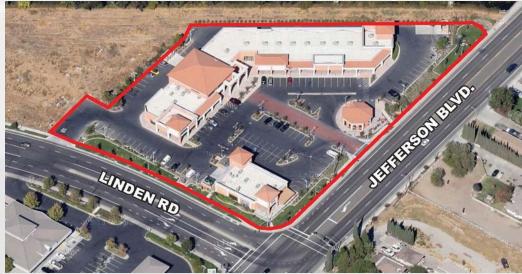

### **SITE PLAN**

#### **PROPERTY HIGHLIGHTS**

• Suite 115: ±1,919 SF

• Suite 150-155: ±2,568 SF

• Suite 160-165: ±2,357 SF

• Suite 200/2nd Floor:  $\pm 3,845$  SF

• Vacant Land: ±1.88 Acres

• Zoning C-1, West Sacramento

• Offsite improvements, curb, gutter and sidewalk are in