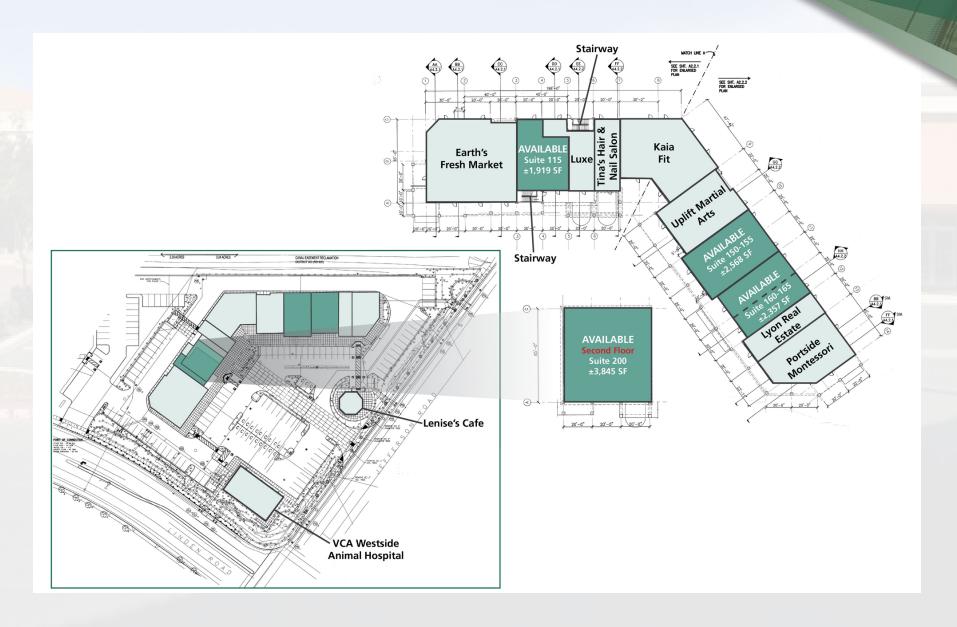

### **SITE PLAN**

#### **PROPERTY HIGHLIGHTS**

• Suite 115: ±1,919 SF

• Suite 150-155: ±2,568 SF

• Suite 160-165: ±2,357 SF

• Suite 200/2nd Floor:  $\pm 3,845$  SF

• Vacant Land: ±1.88 Acres

• Zoning C-1, West Sacramento

• Offsite improvements, curb, gutter and sidewalk are in