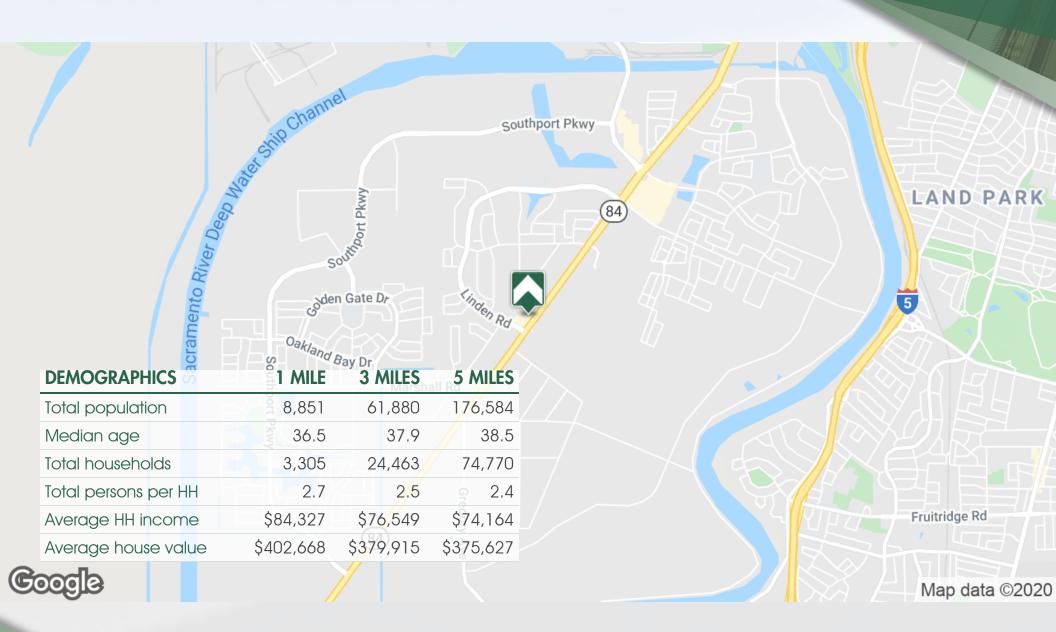

| DEMOGRAPHICS      | 1 MILE   | 3 MILES  | 5 MILES  |
|-------------------|----------|----------|----------|
| Total Households  | 3,305    | 24,463   | 74,770   |
| Total Population  | 8,851    | 61,880   | 176,584  |
| Average HH Income | \$84,327 | \$76,549 | \$74,164 |

### **LOCATION MAPS**