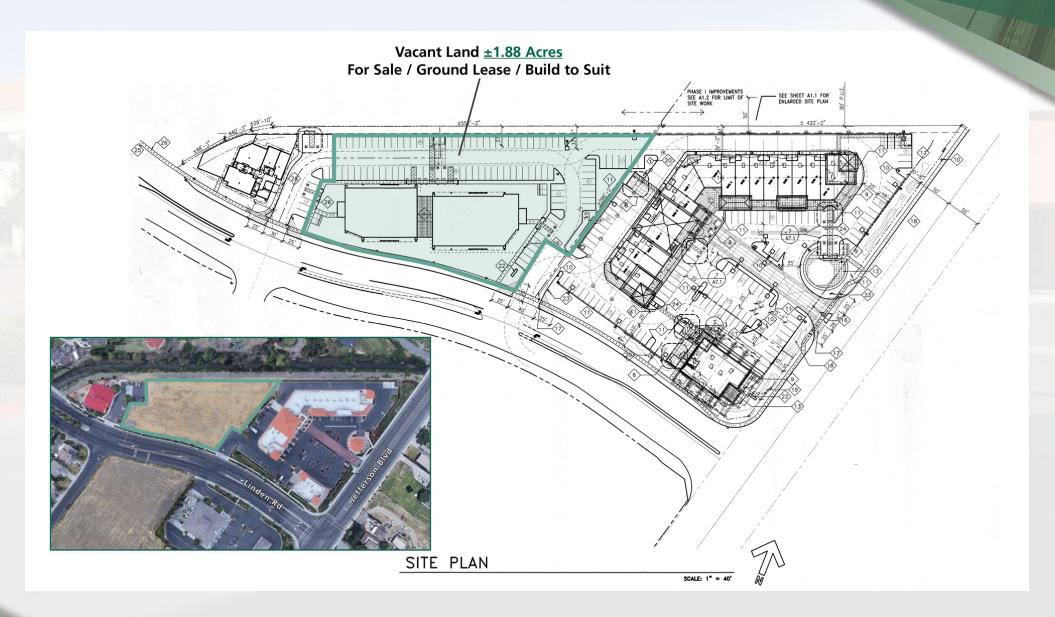

### **SITE PLAN**

### **VACANT LAND**

#### **PROPERTY HIGHLIGHTS**

• Suite 115: ±1,919 SF

• Suite 150-155: ±2,568 SF

• Suite 160-165: ±2,357 SF

• Suite 200/2nd Floor:  $\pm 3,845$  SF

• Vacant Land: ±1.88 Acres

• Zoning C-1, West Sacramento

• Offsite improvements, curb, gutter and sidewalk are in