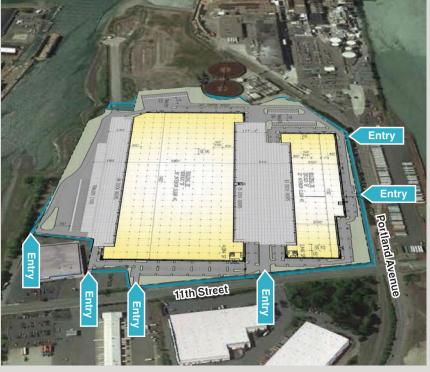

|

Owned by



## CUSHMAN & WAKEFIELD

Leased by

Tony Kusak +1 206 521 0263 • tony.kusak@cushwake.com

## Tacoma Logistics Center - 917 & 927 East 11th Street, Tacoma, WA

1,109,145 SQUARE FEET TOTAL

#### Aerial



#### **Drive Distances**

| Interstate 5                         | 2.5 miles  |  |  |
|--------------------------------------|------------|--|--|
| • State Route 167                    | 2.8 miles  |  |  |
| • Interstate 405                     | 24.5 miles |  |  |
| Downtown Seattle                     | 34 miles   |  |  |
| Seattle-Tacoma International Airport | 26 miles   |  |  |
| • Port of Tacoma                     | 3 miles    |  |  |
| Port of Seattle                      | 5 miles    |  |  |
|                                      |            |  |  |



Cushman & Wakefield Copyright 2018. No warranty or representation, express or implied, is made to the accuracy or completeness of the information contained herein, and same is submitted subject to errors, omissions, change of price, rental or other conditions, withdrawal without notice, and to any special listing conditions imposed by the property owner(s). As applicable, we make no representation as to the condition of the property (or properties) in question.

### Tacoma Logistics Center - 917 & 927 East 11th Street, Tacoma, WA

1,109,145 SQUARE FEET TOTAL

#### Site Plan



#### **Location Advantages**

- Strategic location in the South Puget Sound industrial market
- Direct access to the Port of Tacoma, the Port of Seattle and the Seattle/Tacoma metro areas
- Within Foreign Trade Zon