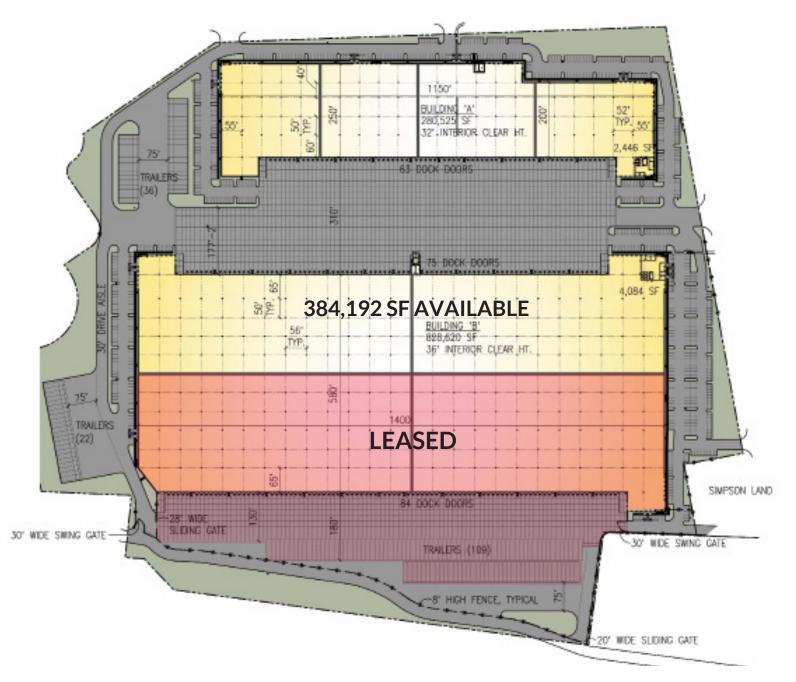

#### **Building Highlights**

| Puget Sound                                                                 |                                                                                                                                                                                                            | Total Size<br>(SF) | Available (SF)<br>(Divisible to) | Existing<br>Office<br>(SF)                                                                                                                                               | Clear<br>Height | Dock<br>High<br>Doors | Grade<br>Level<br>Doors | Truck<br>Court<br>Depth |
|-----------------------------------------------------------------------------|------------------------------------------------------------------------------------------------------------------------------------------------------------------------------------------------------------|--------------------|----------------------------------|--------------------------------------------------------------------------------------------------------------------------------------------------------------------------|-----------------|-----------------------|-------------------------|-------------------------|
| Lakeland<br>North<br>Federal Way                                            | Building A<br><b>(927 E 11th St)</b>                                                                                                                                                                       | 280,525            | 280,525<br>(60,000)              | 2,446                                                                                                                                                                    | 32'             | 63                    | 2                       | 310'                    |
| Lakeland<br>South                                                           | Building B<br>(917 E 11th St)                                                                                                                                                                              | 828,620            | 384,192<br>(192,096)             | 4,084                                                                                                                                                                    | 36'             | 75                    | 2                       | 310'                    |
| Pacific<br>Tacoma<br>Fife<br>Edgewood (107)<br>Summer<br>Summer<br>Puyallup | <ul> <li>Offices to suit</li> <li>ESFR sprinkler system</li> <li>58 trailer stalls available</li> <li>705 auto parking spaces</li> <li>Concrete truck yard</li> <li>Pursuing LEED Certification</li> </ul> |                    |                                  | <ul> <li>57.50 acre parcel</li> <li>New concrete tilt construction</li> <li>Zoning: PMI (Port Maritime &amp;<br/>Industrial Districts)</li> <li>Available now</li> </ul> |                 |                       |                         |                         |

#### Site Plan