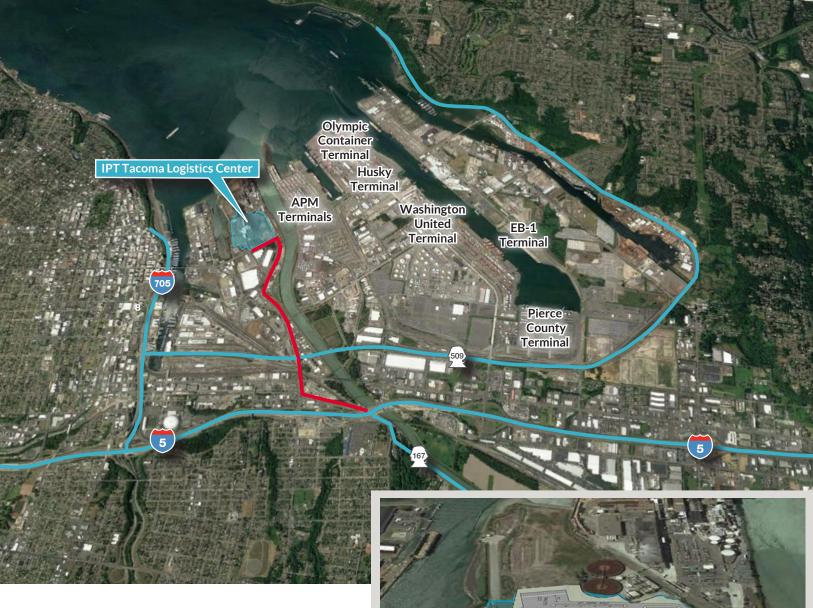

#### **Drive Distances**

| Interstate 5                         | 2.5 miles  |  |  |
|--------------------------------------|------------|--|--|
| • State Route 167                    | 2.8 miles  |  |  |
| • Interstate 405                     | 24.5 miles |  |  |
| Downtown Seattle                     | 34 miles   |  |  |
| Seattle-Tacoma International Airport | 26 miles   |  |  |
| • Port of Tacoma                     | 3 miles    |  |  |
| Port of Seattle                      | 5 miles    |  |  |
|                                      |            |  |  |

#### **Location Advantages**

- Strategic location in the South Puget Sound industrial market
- Direct access to the Port of Tacoma, the Port of Seattle and the Seattle/Tacoma metro areas
- Within Foreign Trade Zone #86
- Ideal location to draw a competitive and capable labor force
- Excellent location near two parcel hubs, two freight hubs, an intermodal facility, and within 3 miles of the Port of Tacoma