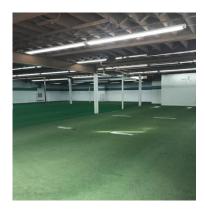

There is also a contiguous +/- 675 SF shop or storage unit available. Available Immediately!

SF Available Total

SF Available (Retail/Recreation/Industrial/Flex)

SF Available (Shop/Storage w/Loading)

**Total Building SF** 

10' (approx.)

Industrial/Retail/

Instructional Recreation