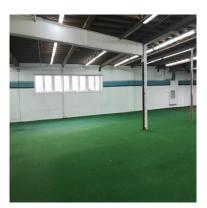

There is also a contiguous +/- 675 SF shop or storage unit available. Available Immediately!

SF Available Total

SF Available (Retail/Recreation/Industrial/Flex)

SF Available (Shop/Storage w/Loading)

**Total Building SF** 

10' (approx.)

Industrial/Retail/

Instructional Recreation