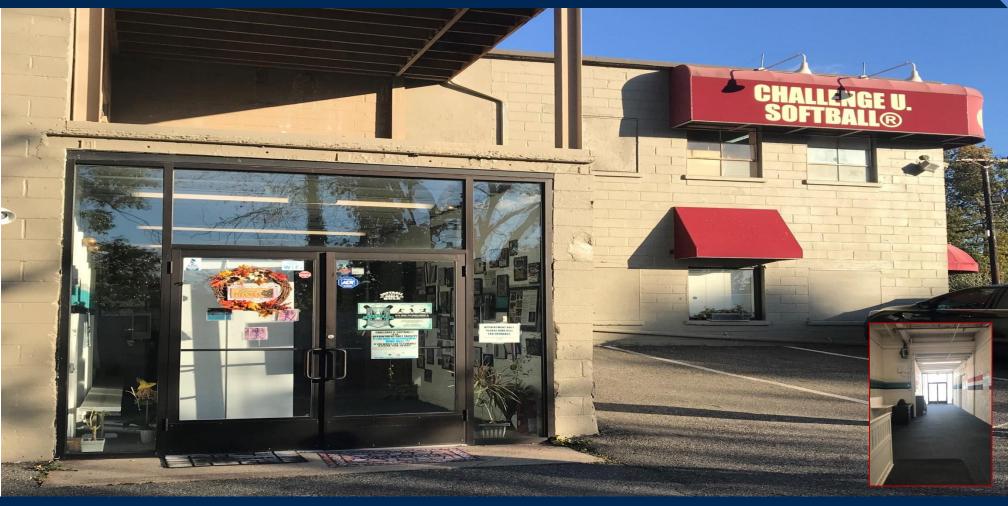

## 160 Tillman Street, Westwood, NJ

FOR LEASE (DIVISIBLE or EXPANDABLE) - Recreation, Retail, Light Industrial, Flex

Nina Bianco, Agent | O 201.336.1211 | M 201.615.5102 | NBianco@NIANationalRealty.com

## 160 Tillman Street, Westwood, NJ

Flexible Space, Great for a retail, recreation, or light industrial uses. Located in the heart of the outlet section of Westwood! Double glass door entry to +/- 5,050 SF.

There is also a contiguous +/- 675 SF shop or storage unit available. Available Immediately!

SF Available Total

SF Available (Retail/Recreation/Industrial/Flex)

SF Available (Shop/Storage w/Loading)

**Total Building SF** 