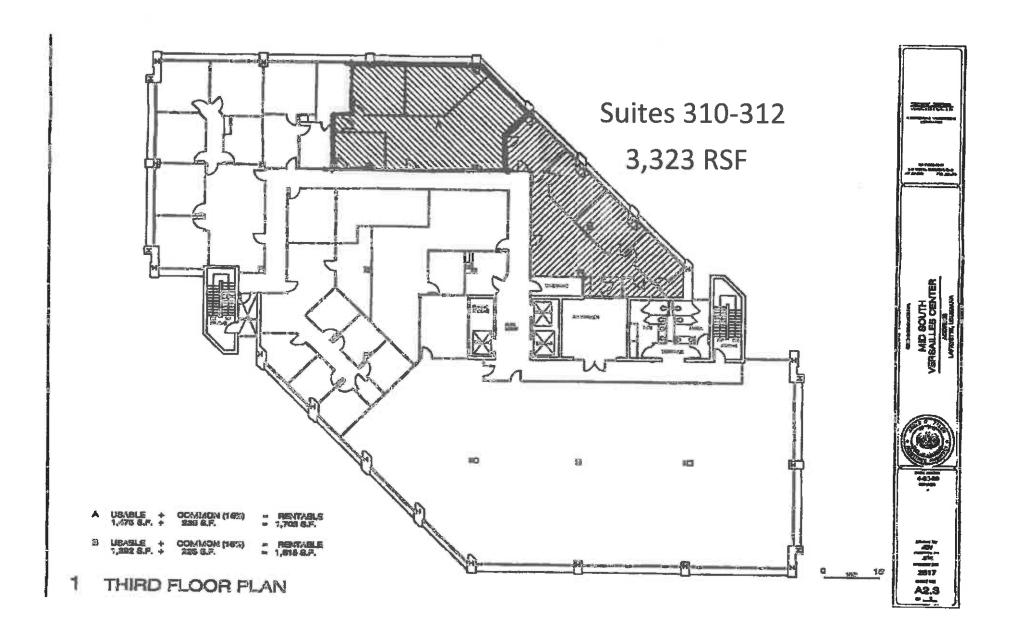

No warranty or representation is made as to the accuracy or completeness of the information stated above.

| FLR | VERSAILLES CENTRE' - STACK CHART                 |                                    |                                     |                                     |                                    |                         |                                    |                                                          |  |
|-----|--------------------------------------------------|------------------------------------|-------------------------------------|-------------------------------------|------------------------------------|-------------------------|------------------------------------|----------------------------------------------------------|--|
| 8th | Suite 809<br>AVAILABLE<br>3,052 RSF              | Suite 816<br>OCCUPIED<br>6,352 RSF |                                     | Suite 808<br>OCCUPIED<br>5,776 RSF  |                                    | UNRENTABLE<br>1,017 RSF | Suite ???<br>OCCUPIED<br>2,323 RSF |                                                          |  |
| 7th | Suite 709<br>OCCUPIED<br>18,325 RSF              |                                    |                                     |                                     |                                    |                         |                                    |                                                          |  |
| 6th | Suite 615<br>AVAILABLE<br>9,257 RSF              |                                    |                                     | Suite 600<br>OCCUPIED<br>9,101 RSF  |                                    |                         |                                    |                                                          |  |
| 5th | Suite 500<br>OCCUPIED<br>18,119 RSF              |                                    |                                     |                                     |                                    |                         |                                    |                                                          |  |
| 4th | Suite 400<br>OCCUPIED<br>18,276 RSF              |                                    |                                     |                                     |                                    |                         |                                    |                                                          |  |
| 3rd | Suite 340<br>OCCUPIED<br>7,613 RSF               |                                    | Suite 310<br>AVAILABLE<br>1,615 RSF | Suite 312<br>AVAILABLE<br>1,709 RSF | Suite 316<br>OCCUPIED<br>5,160 RSF |                         |                                    | Suite 320<br>OCCUPIED<br>529 RSF                         |  |
| 2nd | MSB Balcony 907 SF Suite 200 OCCUPIED 15,616 RSF |                                    |                                     |                                     |                                    |                         |                                    |                                                          |  |
| 1st | Suite 100<br>OCCUPIED<br>14,980 RSF              |                                    |                                     |                                     |                                    |                         |                                    | MSB Drive Thru<br>1,796 RSF<br>(separate<br>calculation) |  |