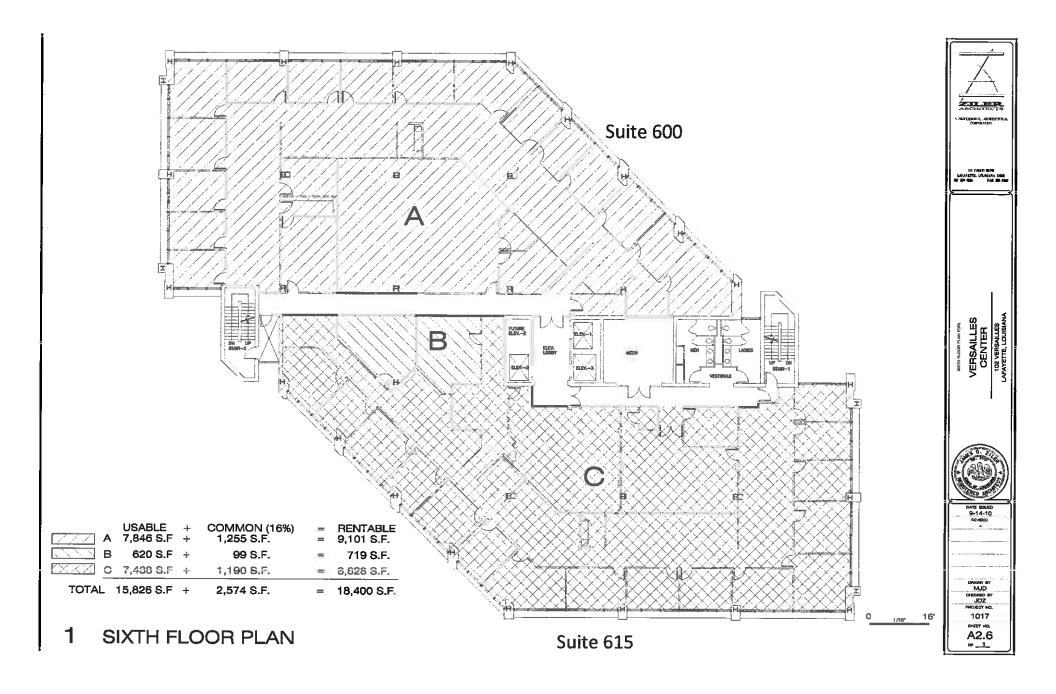

No warranty or representation is made as to the accuracy or completeness of the information stated above.

| FLR | VERSAILLES CENTRE' - STACK CHART                 |                                    |                                     |                                     |                                    |                         |                                    |                                                          |  |
|-----|--------------------------------------------------|------------------------------------|-------------------------------------|-------------------------------------|------------------------------------|-------------------------|------------------------------------|----------------------------------------------------------|--|
| 8th | Suite 809<br>AVAILABLE<br>3,052 RSF              | Suite 816<br>OCCUPIED<br>6,352 RSF |                                     | Suite 808<br>OCCUPIED<br>5,776 RSF  |                                    | UNRENTABLE<br>1,017 RSF | Suite ???<br>OCCUPIED<br>2,323 RSF |                                                          |  |
| 7th | Suite 709<br>OCCUPIED<br>18,325 RSF              |                                    |                                     |                                     |                                    |                         |                                    |                                                          |  |
| 6th | Suite 615<br>AVAILABLE<br>9,257 RSF              |                                    |                                     | Suite 600<br>OCCUPIED<br>9,101 RSF  |                                    |                         |                                    |                                                          |  |
| 5th | Suite 500<br>OCCUPIED<br>18,119 RSF              |                                    |                                     |                                     |                                    |                         |                                    |                                                          |  |
| 4th | Suite 400<br>OCCUPIED<br>18,276 RSF              |                                    |                                     |                                     |                                    |                         |                                    |                                                          |  |
| 3rd | Suite 340<br>OCCUPIED<br>7,613 RSF               |                                    | Suite 310<br>AVAILABLE<br>1,615 RSF | Suite 312<br>AVAILABLE<br>1,709 RSF | Suite 316<br>OCCUPIED<br>5,160 RSF |                         |                                    | Suite 320<br>OCCUPIED<br>529 RSF                         |  |
| 2nd | MSB Balcony 907 SF Suite 200 OCCUPIED 15,616 RSF |                                    |                                     |                                     |                                    |                         |                                    |                                                          |  |
| 1st | Suite 100<br>OCCUPIED<br>14,980 RSF              |                                    |                                     |                                     |                                    |                         |                                    | MSB Drive Thru<br>1,796 RSF<br>(separate<br>calculation) |  |