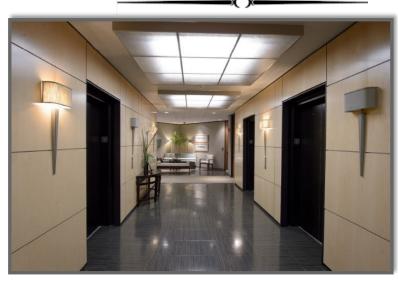

## SPACE AVAILABLE DOWNTOWN!

18,000 Square Feet On Single Floor

Office space availa-

ble suit-

able for both large and small tenants

- Full Service Leases
- Close Proximity to Parish, State and Federal government buildings
- Beautifully landscaped to compliment 100 year old live oaks
- Professional management team committed to service
- Ample free parking
- Security System, card access
- ◆ Spectacular city views