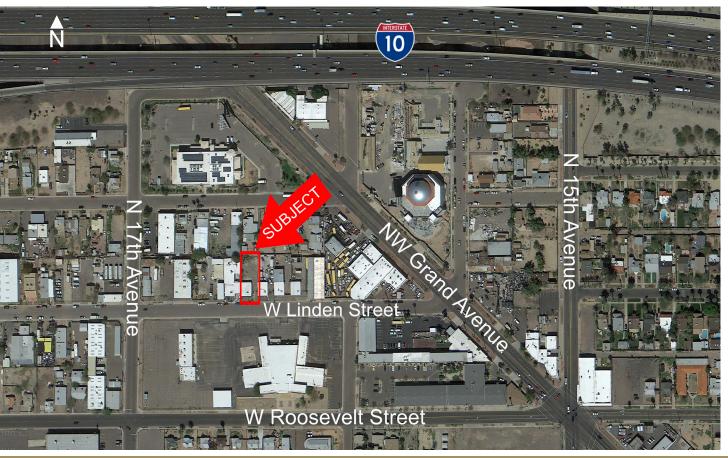

## INDUSTRIAL PROPERTY WITH YARD

### FOR SALE OR LEASE

1622 W. LINDEN ST | Phoenix, AZ 85007

# INDUSTRIAL PROPERTY WITH YARD FOR SALE OR LEASE

\$225,000 SALE PRICE \$1,475 LEASE RATE

1622 W. LINDEN ST | Phoenix, AZ 85007