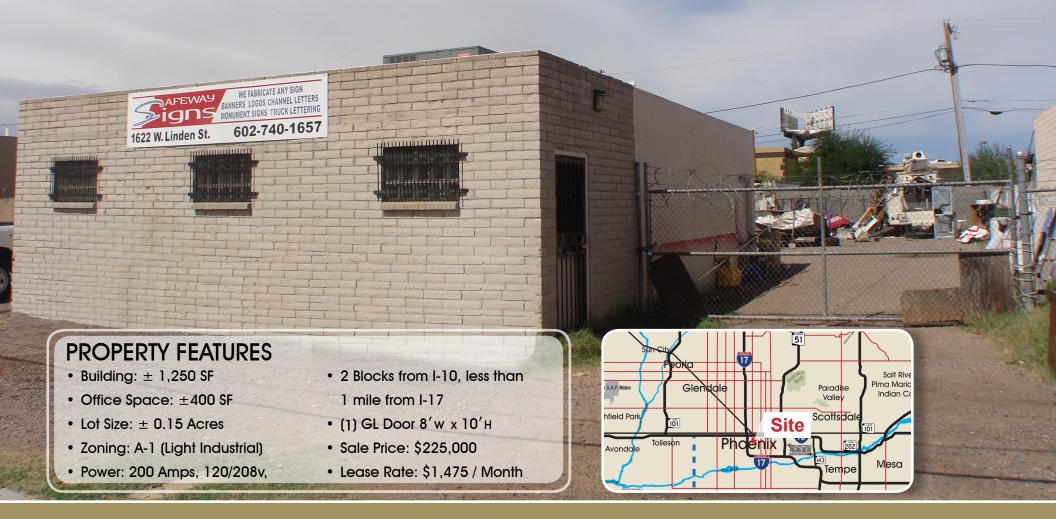

## INDUSTRIAL PROPERTY WITH YARD

### FOR SALE OR LEASE

1622 W. LINDEN ST | Phoenix, AZ 85007

# INDUSTRIAL PROPERTY WITH YARD FOR SALE OR LEASE

\$225,000 SALE PRICE \$1,475 LEASE RATE

1622 W. LINDEN ST | Phoenix, AZ 85007