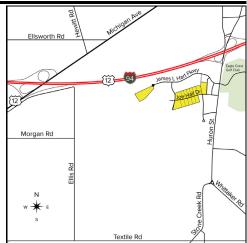

## **LAND** For Sale

**Location:** Joe Hall Drive

Side of Street: South

**Lot Number:** 11, 12, 13, 14, 15 & 16 **City:** Ypsilanti/Twp., MI

Park Name: Washtenaw Business Park
Cross Streets: S. of I-94; W. of Huron Street

**Comments:** Quick easy expressway access via I-94 and Huron Street interchange. Lots are available for sale individually or they can be combined to create 10.79 acres. Lot 11-15 are each 1.17 acres and lot 16 is 4.36 acres.