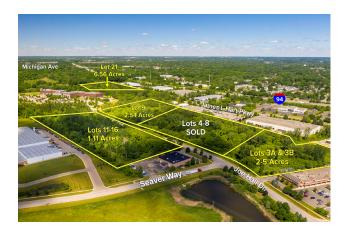

## **LAND** For Sale

**Location:** Joe Hall Drive

Side of Street: South

**Lot Number:** 11, 12, 13, 14, 15 & 16 **City:** Ypsilanti/Twp., MI

Park Name: Washtenaw Business Park
Cross Streets: S. of I-94; W. of Huron Street

**Comments:** Quick easy expressway access via I-94 and Huron Street interchange. Lots are available for sale individually or they can be combined to create 10.79 acres. Lot 11-15 are each 1.17 acres and lot 16 is 4.36 acres.