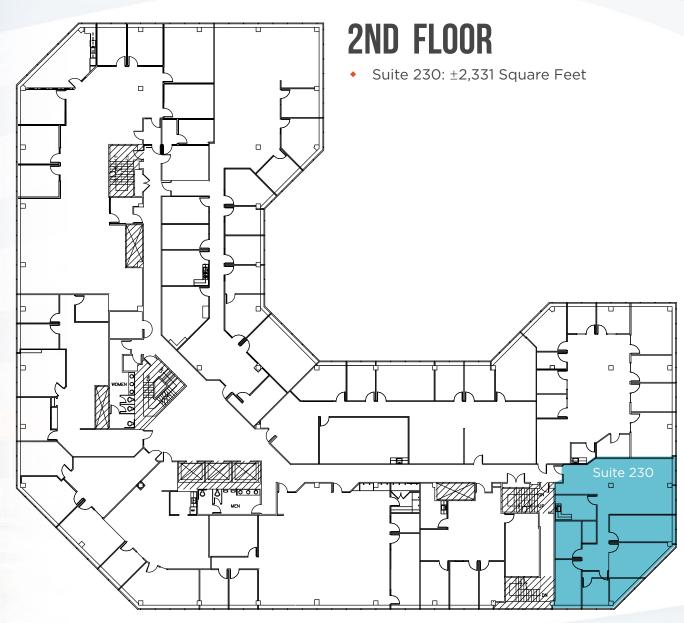

# **PROJECT HIGHLIGHTS**

 $\pm 1,508 - \pm 9,751$ Square Foot Spaces Available

- Recently Renovated Class A Office Building
- On-Site Management, Maintenance and Janitorial
- 3/1000 Parking Ratio
- Multiple Amenities Within Walking Distance
- Updated Lobby and Signage
- New Paint and Lighting in Common Area Corridors
- Brand New First Floor Spec Suite
- Updates to Exterior Plaza and Building Entry
- New Landscaping and Outdoor Seating