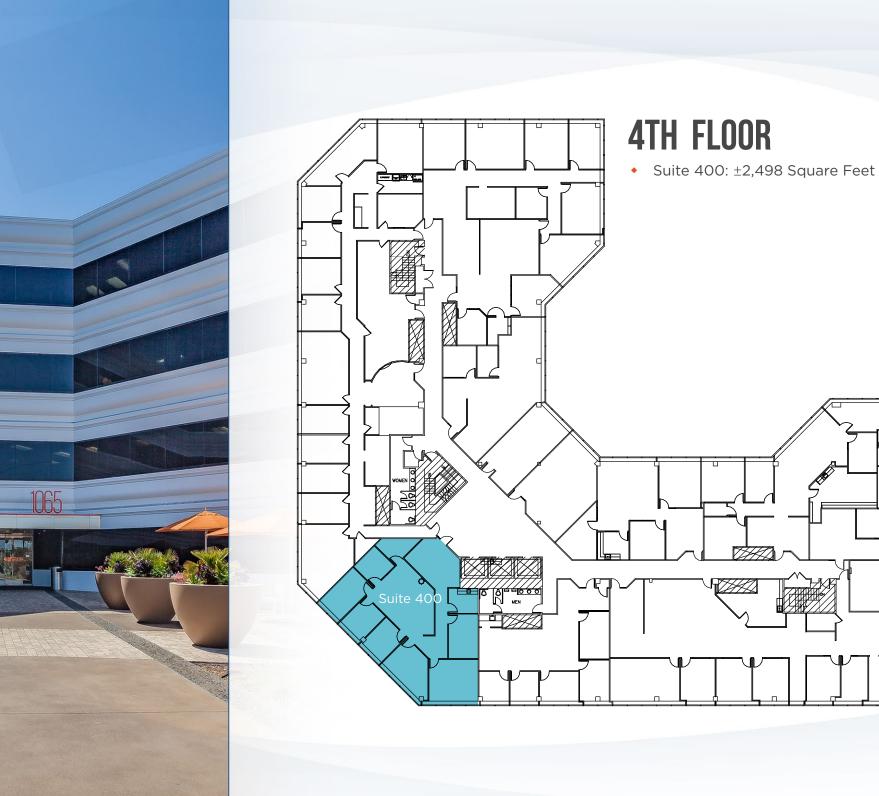

# **PROJECT HIGHLIGHTS**

 $\pm 1,508 - \pm 9,751$ Square Foot Spaces Available

- Recently Renovated Class A Office Building
- On-Site Management, Maintenance and Janitorial
- 3/1000 Parking Ratio
- Multiple Amenities Within Walking Distance
- Updated Lobby and Signage
- New Paint and Lighting in Common Area Corridors
- Brand New First Floor Spec Suite
- Updates to Exterior Plaza and Building Entry
- New Landscaping and Outdoor Seating