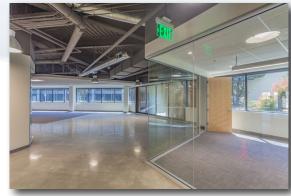

# 1ST FLOOR SPEC SUITE Suite 100: ±9,751 Square Feet Available

- Exclusive ±2,000 Square Foot Patio
- Floor to ceiling glass throughout
- Exposed ceiling
- Polished concrete