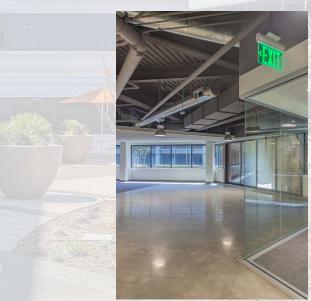

# 1ST FLOOR SPEC SUITE Suite 100: ±9,751 Square Feet Available

- Exclusive ±2,000 Square Foot Patio
- Floor to ceiling glass throughout
- Exposed ceiling
- Polished concrete