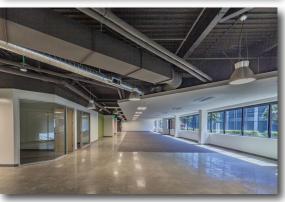

# 1ST FLOOR SPEC SUITE Suite 100: ±9,751 Square Feet Available

- Exclusive ±2,000 Square Foot Patio
- Floor to ceiling glass throughout
- Exposed ceiling
- Polished concrete