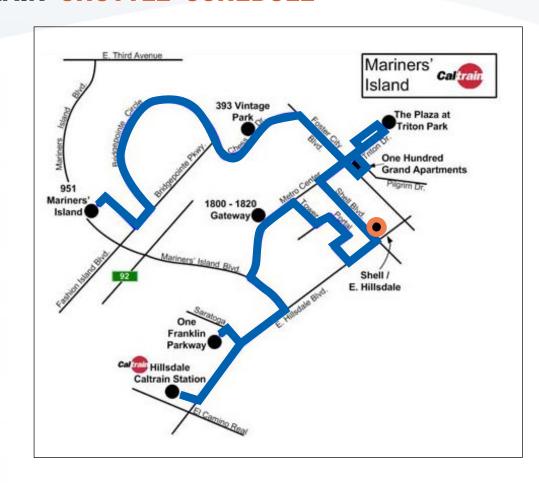

# **CALTRAIN SHUTTLE SCHEDULE**

## am

| 207                 | 215                         | 323                                            | 231                                                               | 233                                                                                  |
|---------------------|-----------------------------|------------------------------------------------|-------------------------------------------------------------------|--------------------------------------------------------------------------------------|
| 6:54                | 7:34                        | 8:23                                           | 9:09                                                              | 9:31                                                                                 |
| 208                 | 216                         | 324                                            | 232                                                               | 134                                                                                  |
| 6:54                | 7:35                        | 8:24                                           | 9:13                                                              | 9:39                                                                                 |
|                     |                             |                                                |                                                                   |                                                                                      |
| 7:00<br><b>7:18</b> | 7:43<br>8:01                | 8:29<br>8:47                                   | 9:18<br>9:36                                                      | 10:0<br>10:1                                                                         |
|                     | 6:54<br>208<br>6:54<br>7:00 | 6:54 7:34<br>208 216<br>6:54 7:35<br>7:00 7:43 | 6:54 7:34 8:23<br>208 216 324<br>6:54 7:35 8:24<br>7:00 7:43 8:29 | 6:54 7:34 8:23 9:09<br>208 216 324 232<br>6:54 7:35 8:24 9:13<br>7:00 7:43 8:29 9:18 |

## pm

| PM SHUTTLE                |      |      |      |      |      |
|---------------------------|------|------|------|------|------|
| Shell/E. Hillsdale        | 3:29 | 4:13 | 4:57 | 5:40 | 6:24 |
| Arrives Hillsdale Station | 3:57 | 4:41 | 5:25 | 6:08 | 6:52 |
|                           |      |      |      |      |      |
| Northbound Caltrain No.   | 159  | 263  | 273  | 277  | 287  |
| Departs Hillsdale Station | 4:08 | 4:51 | 5:47 | 6:14 | 7:16 |
| Southbound Caltrain No.   | 258  | 262  | 370  | 274  | 284  |
| Departs Hillsdale Station | 4:04 | 4:50 | 5:43 | 6:15 | 7:15 |