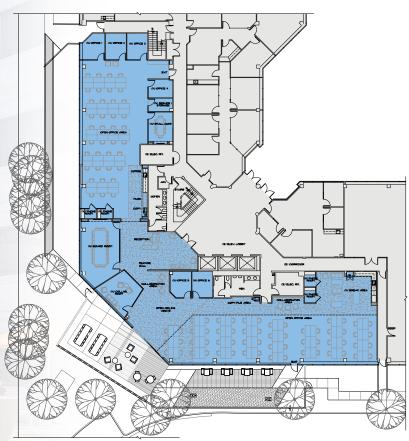

# 1ST FLOOR SPEC SUITE Suite 100: ±9,751 Square Feet Available

- Exclusive ±2,000 Square Foot Patio
- Floor to ceiling glass throughout
- Exposed ceiling
- Polished concrete