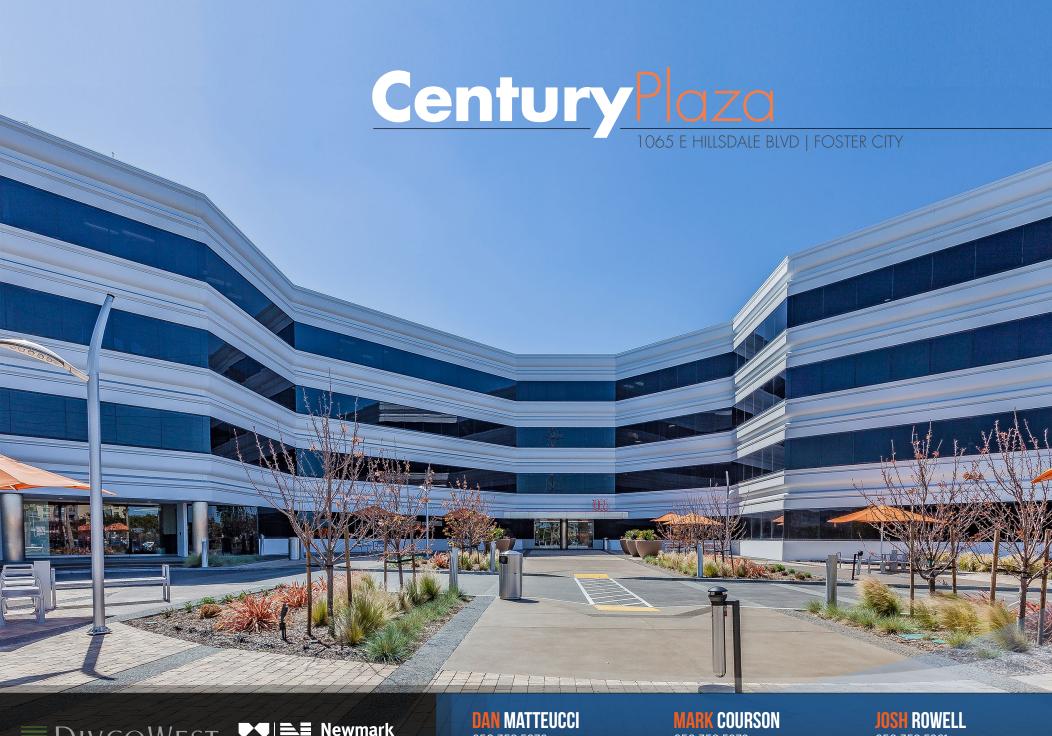

# **PROJECT HIGHLIGHTS**

 $\pm 1,508 - \pm 9,751$ Square Foot Spaces Available

- Recently Renovated Class A Office Building
- On-Site Management, Maintenance and Janitorial
- 3/1000 Parking Ratio
- Multiple Amenities Within Walking Distance
- Updated Lobby and Signage
- New Paint and Lighting in Common Area Corridors
- Brand New First Floor Spec Suite
- Updates to Exterior Plaza and Building Entry
- New Landscaping and Outdoor Seating