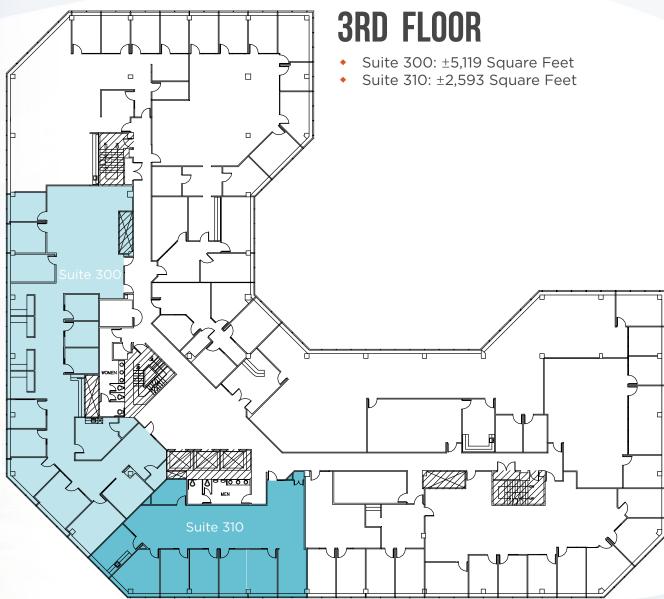

# **PROJECT HIGHLIGHTS**

 $\pm 1,508 - \pm 9,751$ Square Foot Spaces Available

- Recently Renovated Class A Office Building
- On-Site Management, Maintenance and Janitorial
- 3/1000 Parking Ratio
- Multiple Amenities Within Walking Distance
- Updated Lobby and Signage
- New Paint and Lighting in Common Area Corridors
- Brand New First Floor Spec Suite
- Updates to Exterior Plaza and Building Entry
- New Landscaping and Outdoor Seating