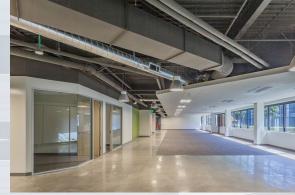

# 1ST FLOOR SPEC SUITE Suite 100: ±9,751 Square Feet Available

- Exclusive ±2,000 Square Foot Patio
- Floor to ceiling glass throughout
- Exposed ceiling
- Polished concrete