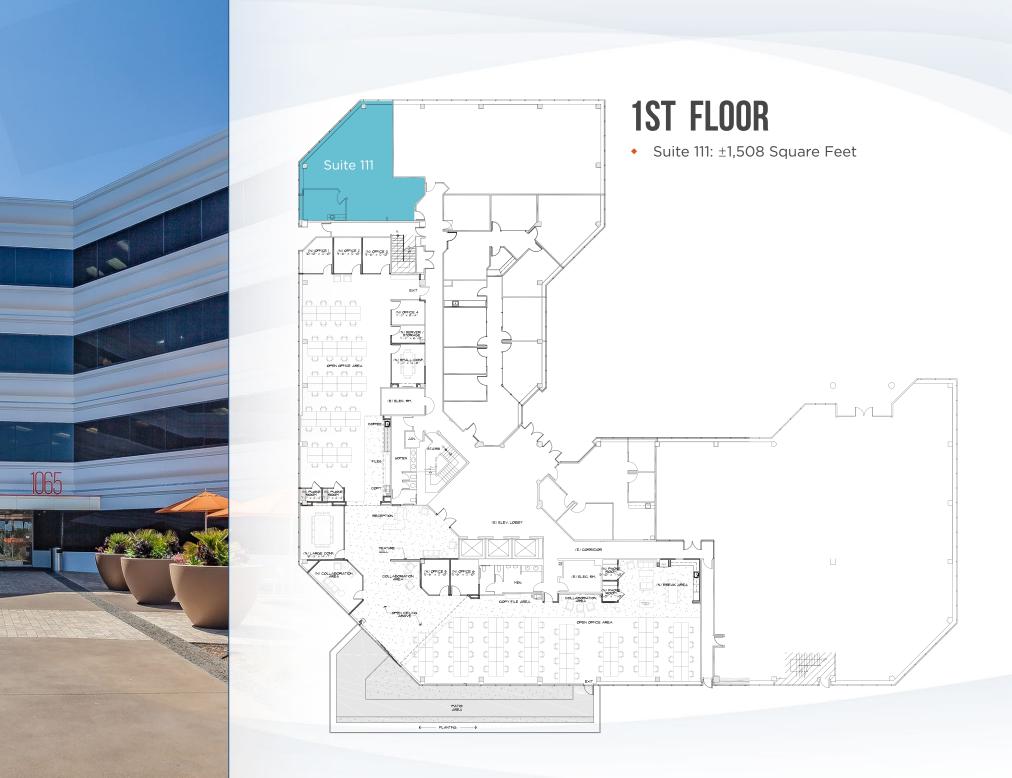

# **PROJECT HIGHLIGHTS**

 $\pm 1,508 - \pm 9,751$ Square Foot Spaces Available

- Recently Renovated Class A Office Building
- On-Site Management, Maintenance and Janitorial
- 3/1000 Parking Ratio
- Multiple Amenities Within Walking Distance
- Updated Lobby and Signage
- New Paint and Lighting in Common Area Corridors
- Brand New First Floor Spec Suite
- Updates to Exterior Plaza and Building Entry
- New Landscaping and Outdoor Seating