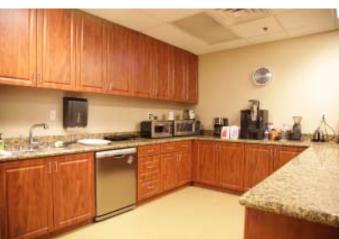

## **FEATURES:**

\* Suite 120/140: 6,730 sf Industrial Flex

\* Suite 200: 5,500 rsf (2nd Floor) Office Suite (Elevator Served)

\* Suite 120/140/200 Combined: 12,230 sf

Office/Showroom improvements to Suit

## 10266 Rockingham Drive - Suite 200

The information contained herein has either been given to us by the owner of the property or obtained from sources we deem reliable. We have no reason to doubt its accuracy, but we do not guarantee it. Prospective Buyers and Tenants should carefully verify the items of information contained herein.