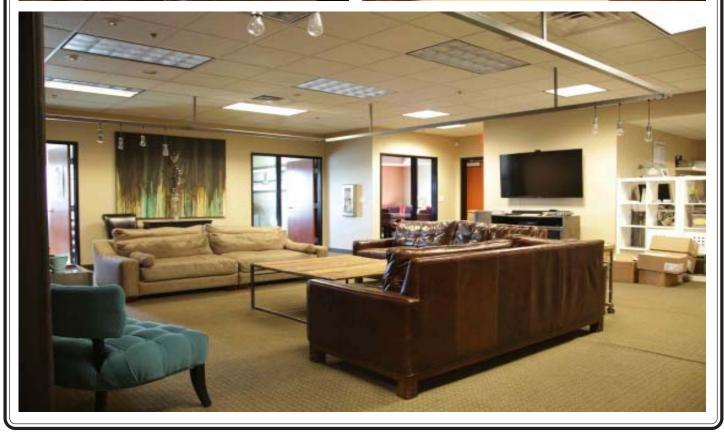

## **FEATURES:**

\* Suite 120/140: 6,730 sf Industrial Flex

\* Suite 200: 5,500 rsf (2nd Floor) Office Suite (Elevator Served)

\* Suite 120/140/200 Combined: 12,230 sf

Office/Showroom improvements to Suit

## 10266 Rockingham Drive - Suite 200

The information contained herein has either been given to us by the owner of the property or obtained from sources we deem reliable. We have no reason to doubt its accuracy, but we do not guarantee it. Prospective Buyers and Tenants should carefully verify the items of information contained herein.