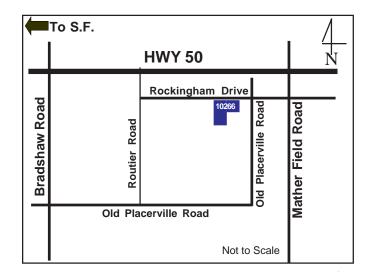

## 6,730 sf - 12,230 sf Flex / Warehouse

10266 Rockingham Drive Sacramento, California

\* Two (2) 12' x 14' Grade Level Doors

\* Zoned OIMU (Formerly MP)

\* 24' to 26' Clear Height

Metal Halide Warehouse Lighting

\* Skylights

\* Excellent Freeway Access