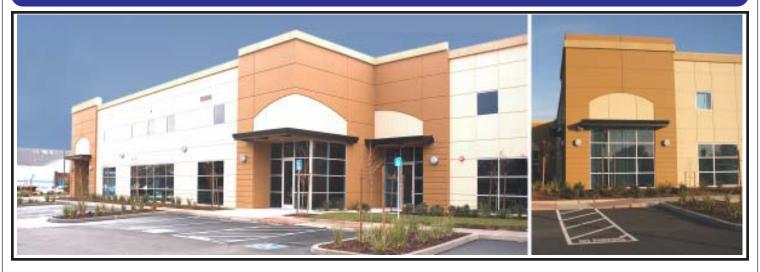

## 6,730 sf - 12,230 sf Flex / Warehouse

10266 Rockingham Drive Sacramento, California

## **FEATURES:**

\* Suite 120/140: 6,730 sf Industrial Flex

\* Suite 200: 5,500 rsf (2nd Floor) Office Suite (Elevator Served)

\* Suite 120/140/200 Combined: 12,230 sf

Office/Showroom improvements to Suit

\* Two (2) 12' x 14' Grade Level Doors

\* Zoned OIMU (Formerly MP)

\* 24' to 26' Clear Height

Metal Halide Warehouse Lighting

\* Skylights

\* Excellent Freeway Access