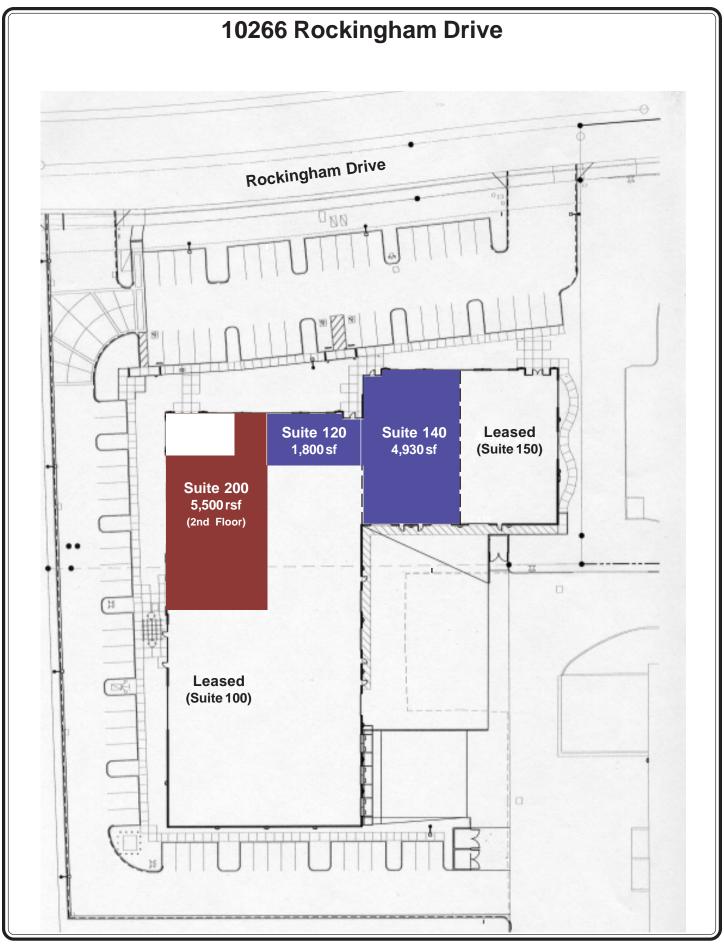

## **FEATURES:**

\* Suite 120/140: 6,730 sf Industrial Flex

\* Suite 200: 5,500 rsf (2nd Floor) Office Suite (Elevator Served)

\* Suite 120/140/200 Combined: 12,230 sf

Office/Showroom improvements to Suit

\* Two (2) 12' x 14' Grade Level Doors

\* Zoned OIMU (Formerly MP)

\* 24' to 26' Clear Height

Metal Halide Warehouse Lighting

\* Skylights

\* Excellent Freeway Access