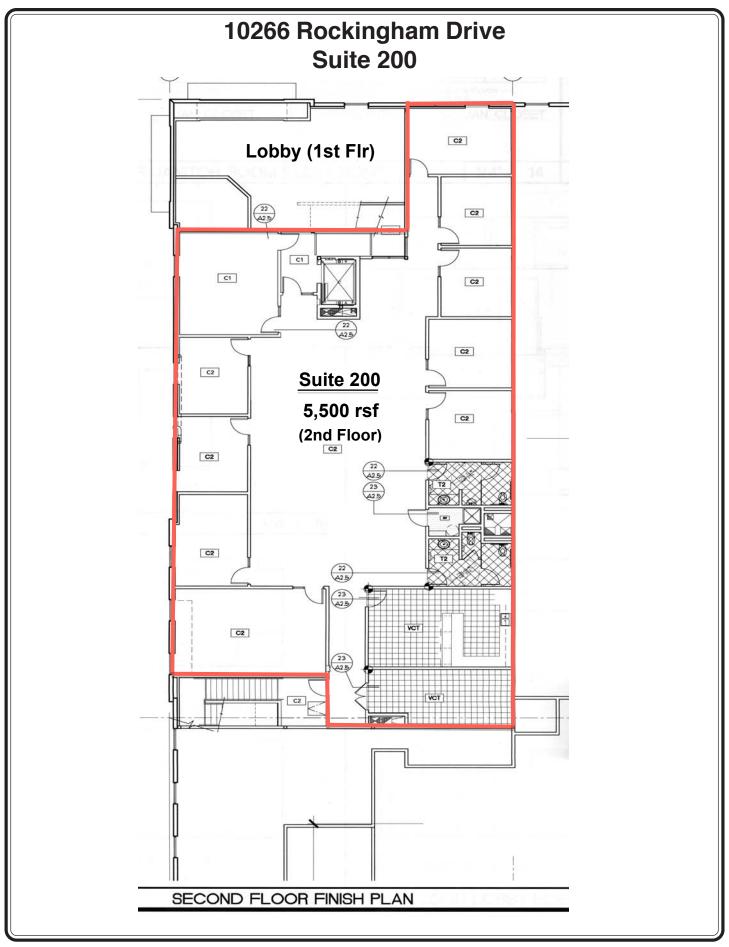

## **FEATURES:**

\* Suite 120/140: 6,730 sf Industrial Flex

\* Suite 200: 5,500 rsf (2nd Floor) Office Suite (Elevator Served)

\* Suite 120/140/200 Combined: 12,230 sf

Office/Showroom improvements to Suit

## 10266 Rockingham Drive - Suite 200

The information contained herein has either been given to us by the owner of the property or obtained from sources we deem reliable. We have no reason to doubt its accuracy, but we do not guarantee it. Prospective Buyers and Tenants should carefully verify the items of information contained herein.