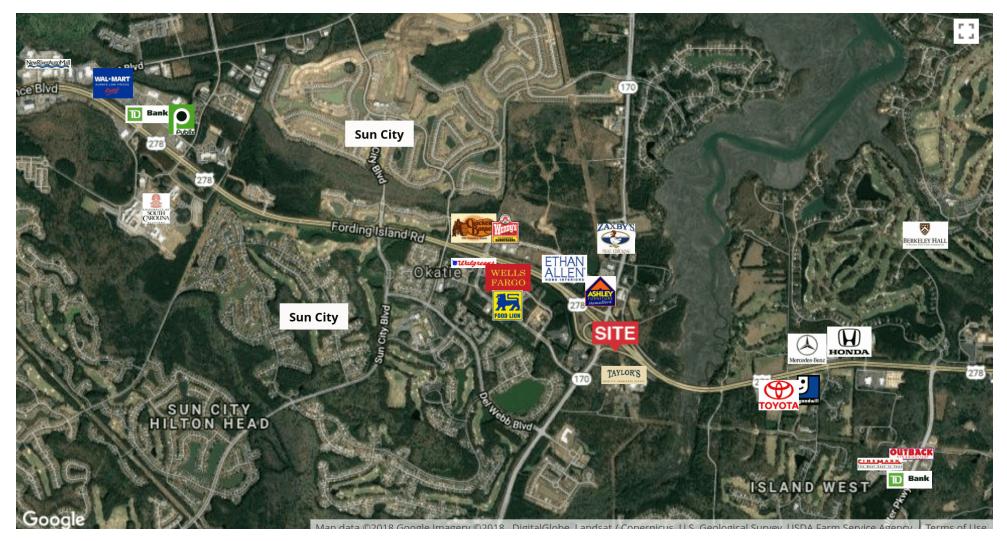

at Sun City

Highway 170 & Highway 278, Bluffton, SC 29910

### **Additional Photos**





### FOR SALE: Land

**N**Carolina Charter

Marolina Charter

## Commercial Track Fronting 278 and 170 at Sun City

Highway 170 & Highway 278, Bluffton, SC 29910

### Site Plan



MalCarolina Charter

### Commercial Track Fronting 278 and 170 at Sun City

Highway 170 & Highway 278, Bluffton, SC 29910

#### **Location Maps**



1227 May River Road, Suite 100 | Bluffton, SC 29910 | 843.837.4460 | naicarolinacharter.com

# Marolina Charter

David Bachelder Jr. davidjr@naicarolinacharter.com O: 843.837.4460 x4 C: 843.422.6543

**N**Carolina Charter

Na Carolina Charter

## Commercial Track Fronting 278 and 170 at Sun City

Highway 170 & Highway 278, Bluffton, SC 29910

### Highway 170 & 278 Retailer Map



MalCarolina Charter

### Commercial Track Fronting 278 and 170 at Sun City

Highway 170 & Highway 278, Bluffton, SC 29910

**Demographics Map** 



|                     | 3 Miles   | 5 Miles   | <b>10 Miles</b> |
|---------------------|-----------|-----------|-----------------|
| Total Population    | 13,929    | 33,762    | 53,324          |
| Population Density  | 493       | 430       | 170             |
| Median Age          | 51.2      | 46.1      | 43.3            |
| Median Age (Male)   | 50.6      | 45.9      | 43.2            |
| Median Age (Female) | 51.4      | 46.1      | 43.2            |
| Total Households    | 6,440     | 14,826    | 22,205          |
| # of Persons Per HH | 2.2       | 2.3       | 2.4             |
| Average HH Income   | \$77,633  | \$75,768  | \$76,764