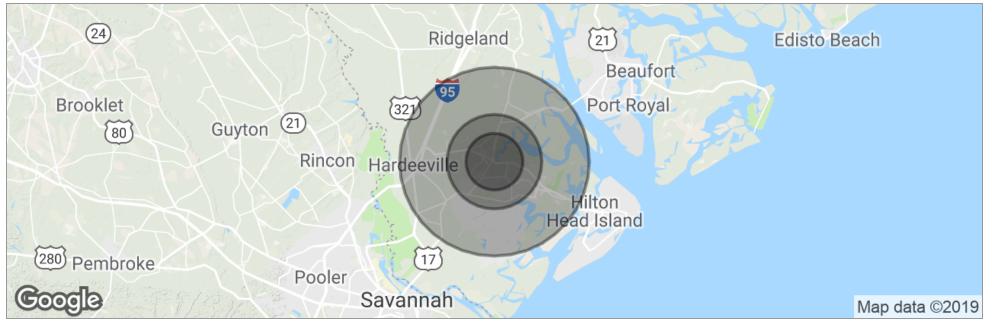

### Commercial Track Fronting 278 and 170 at Sun City

Highway 170 & Highway 278, Bluffton, SC 29910

**Demographics Map** 

|                     | 3 Miles   | 5 Miles   | <b>10 Miles</b> |
|---------------------|-----------|-----------|-----------------|
| Total Population    | 13,929    | 33,762    | 53,324          |
| Population Density  | 493       | 430       | 170             |
| Median Age          | 51.2      | 46.1      | 43.3            |
| Median Age (Male)   | 50.6      | 45.9      | 43.2            |
| Median Age (Female) | 51.4      | 46.1      | 43.2            |
| Total Households    | 6,440     | 14,826    | 22,205          |
| # of Persons Per HH | 2.2       | 2.3       | 2.4             |
| Average HH Income   | \$77,633  | \$75,768  | \$76,764        |
| Average House Value | \$283,114 | \$294,239 | \$297,757       |
|                     |           |           |                 |

\* Demographic data derived from 2010 US Census

1227 May River Road, Suite 100 | Bluffton, SC 29910 | 843.837.4460 | naicarolinacharter.com

David Bachelder Jr. davidjr@naicarolinacharter.com O: 843.837.4460 x4 C: 843.422.6543