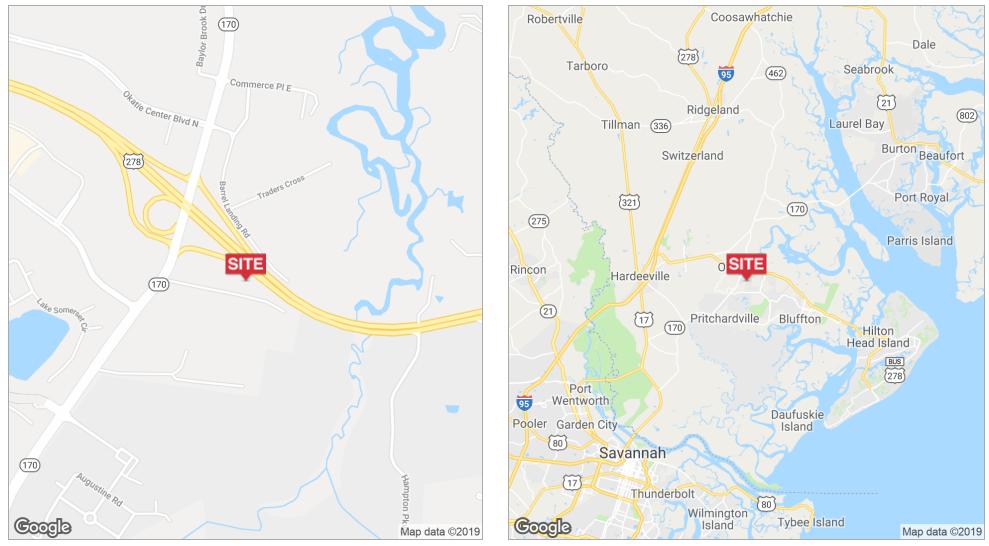

#### **Location Maps**

1227 May River Road, Suite 100 | Bluffton, SC 29910 | 843.837.4460 | naicarolinacharter.com

#### LOCATION OVERVIEW

This 2.49 acres fronts Hwy 278 and Hwy 170 at Sun City. It will be a highly visible location suitable for the most demanding users. The traffic counts on 278 are approximately 32,900 trips per day. Hwy 170 has an estimated 15,000 trips per day. Between the two road frontages they share a 48,000 trip exposure