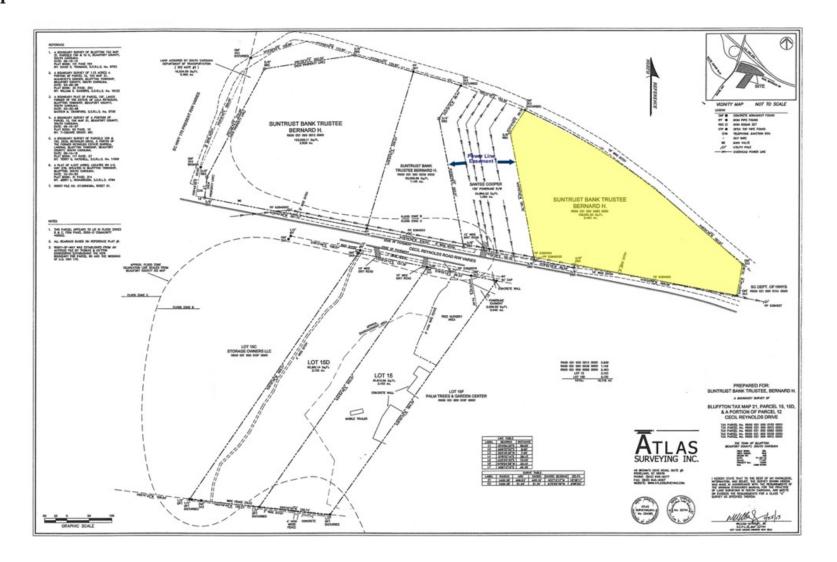

### Site Plan

MalCarolina Charter

Additional adjacent land is also available.

The property includes a 1.26 powerline easement which can be used for parking landscaping and circulation to support adjacent construction with approval from the power company.