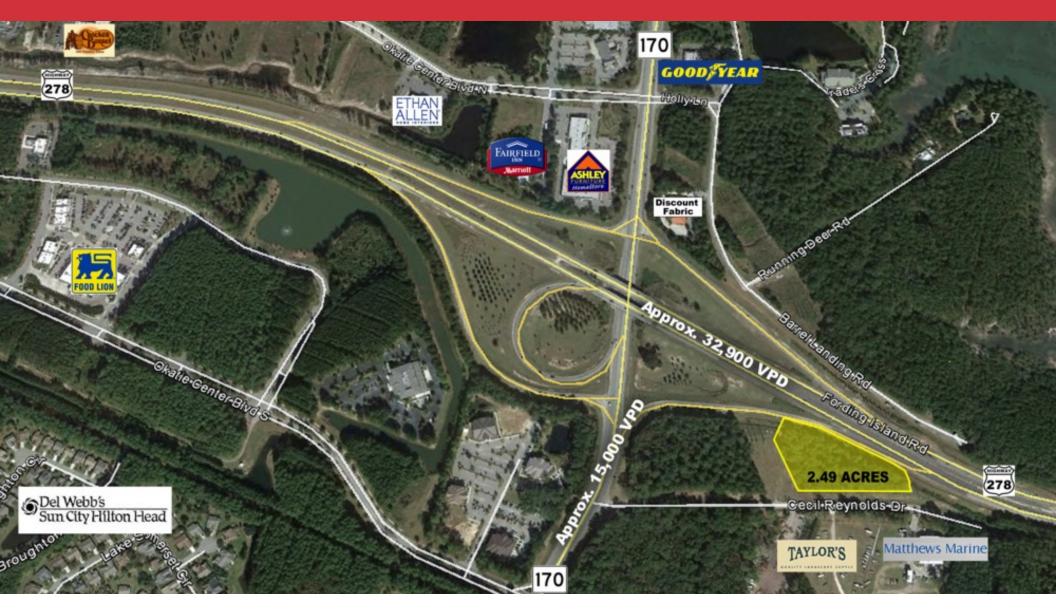

#### LOCATION OVERVIEW

This 2.49 acres fronts Hwy 278 and Hwy 170 at Sun City. It will be a highly visible location suitable for the most demanding users. The traffic counts on 278 are approximately 32,900 trips per day. Hwy 170 has an estimated 15,000 trips per day. Between the two road frontages they share a 48,000 trip exposure

### Highway 170 & 278 Retailer Map

MalCarolina Charter