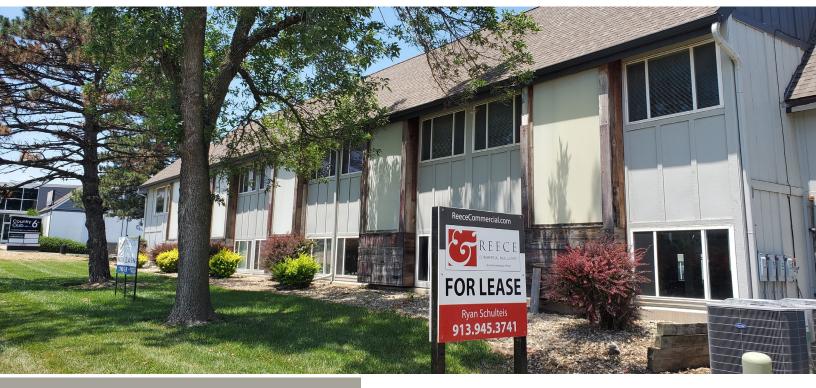

## 2500 W 6TH ST

LAWRENCE, KS 66049

### HIGHLIGHTS

- >>> Suite H: 2 offices, reception, and restroom
- Suite C: 4 offices, kitchenette, reception, and restroom.
- Suite E: Large open floor plan, conference room, office, restroom
- Prime 6th street frontage, 2 blocks from Iowa
- 31,000+ cars per day
- Monument signage available
- ADA ramp for 1st floor
- Easy access to health clubs, restaurants, and grocery stores

### FOR LEASE FULL SERVICE

Suite H, 716 SF: \$995/month (\$16.67/SF)

Suite C, 945 SF: \$1,300/month (\$16.50/SF)

Suite E, 2,500 SF: \$3,125/month (\$15.00/SF)

Suite I, 4,185 SF: \$5,231/month (\$15.00/SF)