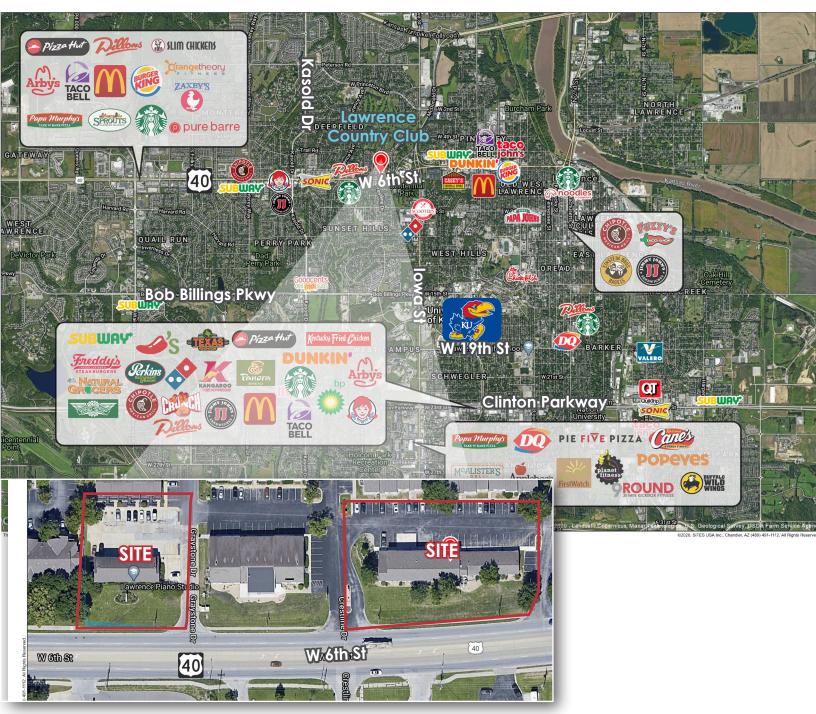

2500 W 6TH ST, LAWRENCE, KS 66049





#### **Ryan Schulteis**

Office: 913-945-3741 Mobile: 785-766-6712

Email: ryans@reececommercial.com

The information above has been obtained from sources believed reliable. While we do not doubt its accuracy we have not verified it and make no guarantee, warranty or representation about it. It is your responsibility to independently confirm its accuracy and completeness. Any projections, opinions, assumptions, or estimates used are for example only and do not represent the current or future performance of the property. You and your advisors should conduct a careful, independent investigation of the property to determine to your satisfaction the suitability of the property for your needs.

© 2020

## **AERIALS**

2500 W 6TH ST, LAWRENCE, KS 66049





#### **Ryan Schulteis**

Office: 913-945-3741 Mobile: 785-766-6712

Email: ryans@reececommercial.com

The information above has been obtained from sources believed reliable. While we do not doubt its accuracy we have not verified it and make no guarantee, warranty or representation about it. It is your responsibility to independently confirm its accuracy and completeness. Any projections, opinions, assumptions, or estimates used are for example only and do not represent the current or future performance of the property. You and your advisors should conduct a careful, independent investigation of the property to determine to your satisfaction the suitability of the property for your needs.

© 2020