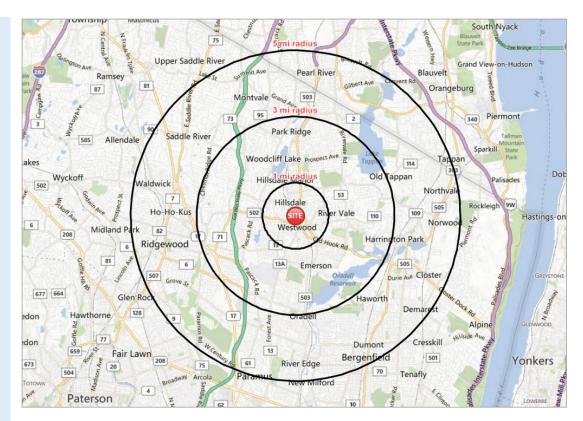

## **PARKING SPACES**

+/- 1,000

| <b>DEMOGRAPHICS</b>   | 1 MI.     | 3 MI.     | 5 MI.     |
|-----------------------|-----------|-----------|-----------|
| POPULATION            | 15,771    | 76,143    | 241,362   |
| AVG. HOUSEHOLD INCOME | \$139,423 | \$185,830 | \$185,234 |