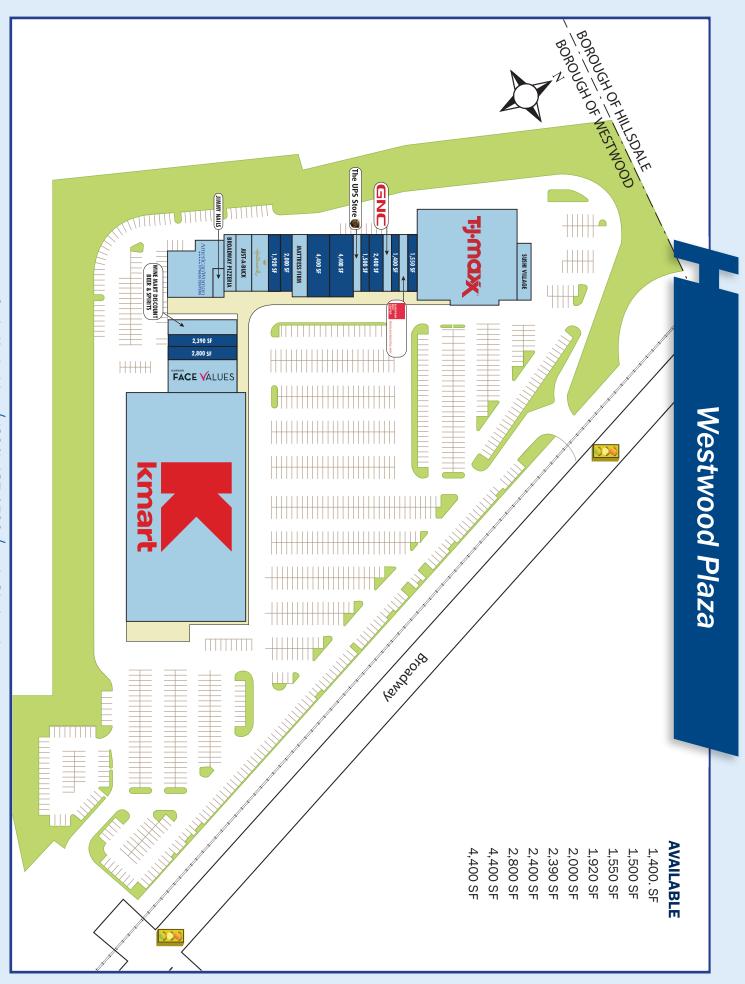

**Westwood Plaza** is a well established shopping center located on highly-traveled Broadway in Westwood, New Jersey. The 174,275 square foot center offers abundant parking and a strong mix of retailers including anchors K-Mart and TJ Maxx. Westwood Plaza's ease of access, prime location, and strong demographics result in one of the most successful neighborhood centers in Bergen County.

## **KEY TENANTS**

TJ Maxx K-Mart Harmon Face Values Hallmark The UPS Store European Wax Center