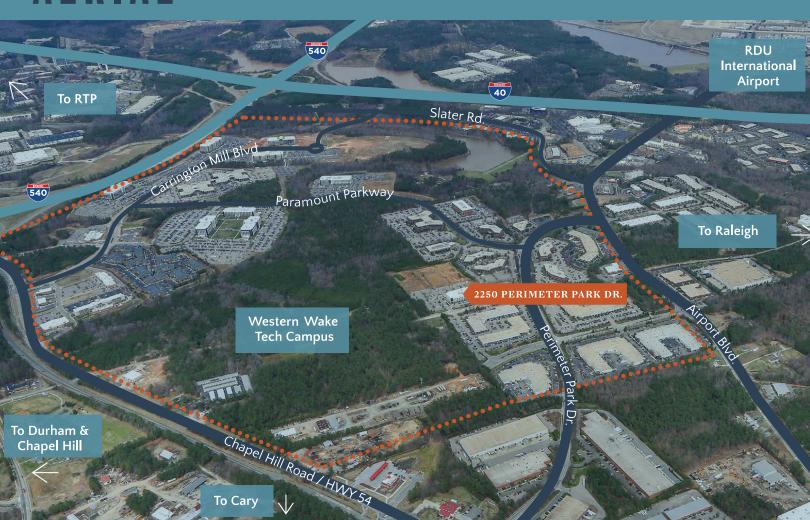

#### **ACCESSIBLE**

Located off I-40 and I-540 and just 3 minutes away from Raleigh-Durham International Airport.