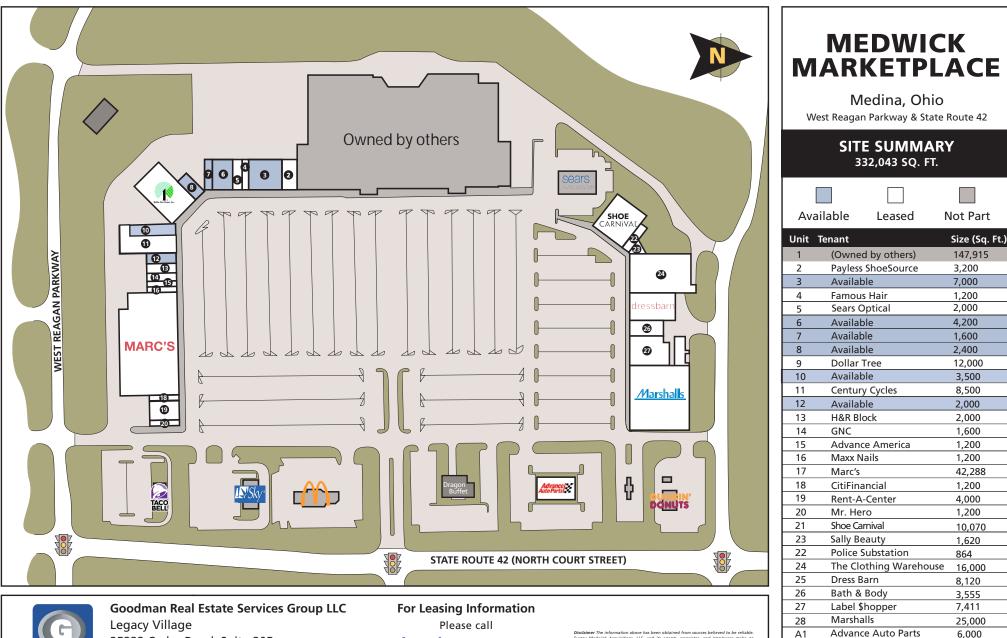

## **MEDWICK MARKETPLACE**

### HIGHLIGHTS

- Medwick Marketplace is the largest regional shopping center serving Medina, Ohio (332,049 square feet)
- 28 retailers make Medwick Marketplace the ideal shopping destination in Medina County, including: Marc's, Marshalls, Shoe Carnival, Dress Barn, The Clothing Warehouse, Dollar Tree, GNC, Bath & Body Works, Payless ShoeSource, McDonald's, Dunkin' Donuts, and Taco Bell
- Located on the northeast corner of State Route 42 and West Reagan Parkway between Target and Walmart in the center of the extremely busy Medina trade area
- Medina serves as the County Seat for one of the fastest growing and most prosperous counties in northeastern Ohio
- AVAILABLE SPACES: 1,600 square feet to 7,000 square feet

Legacy Village 25333 Cedar Road, Suite 305 Lyndhurst, Ohio 44124 Tel: (216) 381-8200 Fax: (216) 381-8211 For Leasing Information Please call (216) 381-8200 or visit goodmanrealestate.com

Dictainer The information above has been obtained from sources believed to be reliable. Surrey Medivick Acquisitions, LLC, and its agents, associates, and employees make no suprantee, warrants, or representation about it. This site plan is the property of Goodman Real Estate Services Group LLC and shall not be duplicated or reproduced without express written constort of Goodman Real Estate Services Group LLC.