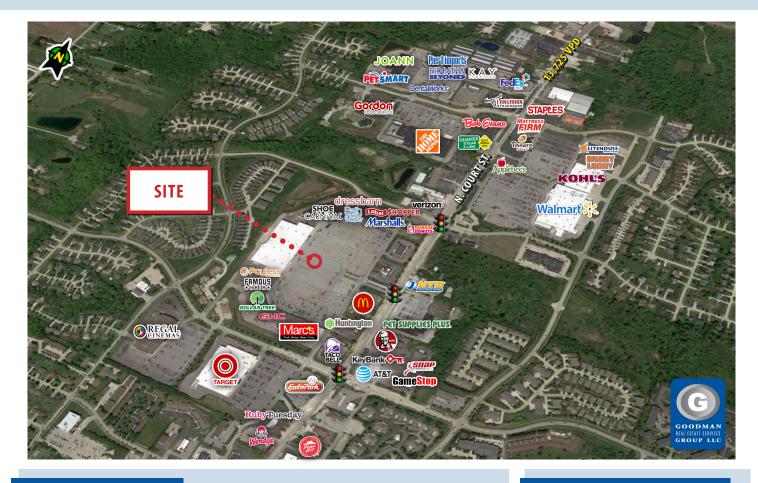

### HIGHLIGHTS

- Medwick Marketplace is the largest regional shopping center serving Medina, Ohio (332,049 square feet)
- 28 retailers make Medwick Marketplace the ideal shopping destination in Medina County, including: Marc's, Marshalls, Shoe Carnival, Dress Barn, The Clothing Warehouse, Dollar Tree, GNC, Bath & Body Works, Payless ShoeSource, McDonald's, Dunkin' Donuts, and Taco Bell
- Located on the northeast corner of State Route 42 and West Reagan Parkway between Target and Walmart in the center of the extremely busy Medina trade area
- Medina serves as the County Seat for one of the fastest growing and most prosperous counties in northeastern Ohio
- AVAILABLE SPACES: 1,600 square feet to 7,000 square feet