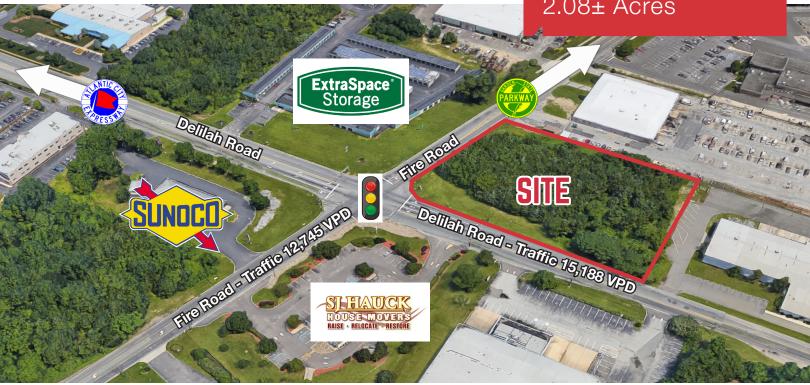

## 6800 Delilah Road

Egg Harbor Township, NJ

## **Property Features**

- 2.08± acres
- Located at a 4-way traffic light
- Zoned M1 Light Industrial, retail and wholesale business, warehouse and storage, business offices
- Block 801/Lot 1
- 2017 Real Estate Taxes: \$9,769

### Location

- Minutes to Atlantic City Expressway and Garden State Parkway
- Less than 10 minutes to Atlantic City International Airport
- Close proximity to Route 9 and accessible to Route 40 (Black Horse Pike)