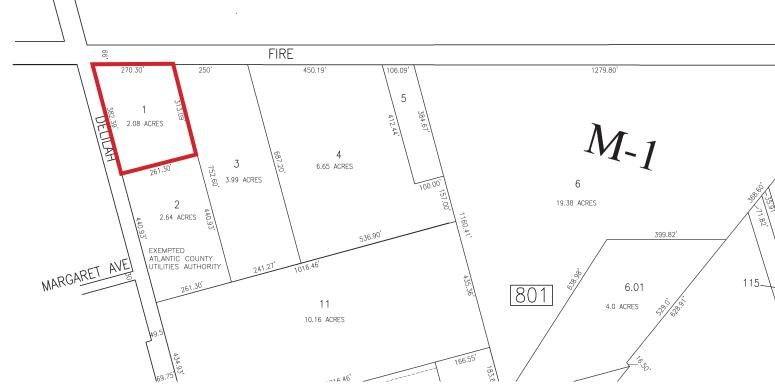

## **Property Features**

- 2.08± acres
- Located at a 4-way traffic light
- Zoned M1 Light Industrial, retail and wholesale business, warehouse and storage, business offices
- Block 801/Lot 1
- 2017 Real Estate Taxes: \$9,769