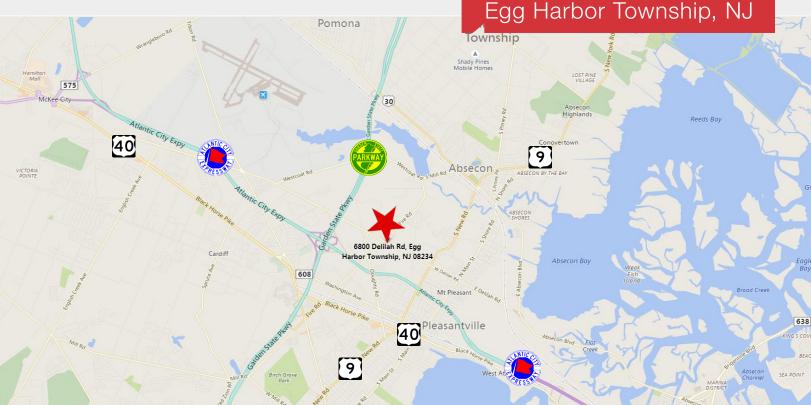

## 6800 Delilah Road

Egg Harbor Township, NJ

### Location

- Minutes to Atlantic City Expressway and Garden State Parkway
- Less than 10 minutes to Atlantic City International Airport
- Close proximity to Route 9 and accessible to Route 40 (Black Horse Pike)

#### Distances to:

14 miles (24 minutes) Atlantic City

Philadelphia 59 miles (60 minutes)

Atlantic City Int'l Airport 4 miles (9 minutes)

## Location Information 6800 Delilah Road Egg Harbor Township, NJ

For more information: