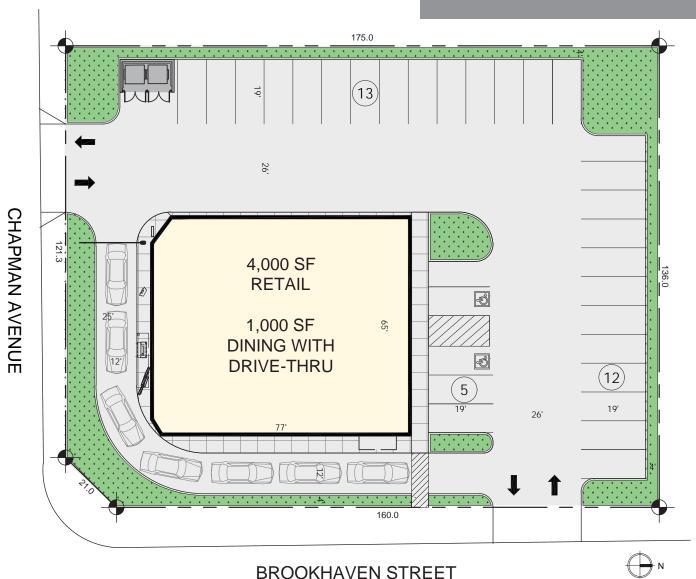

## Features:

High Traffic Count

5,000 SF Building Divisible down to 1,500 SF

Pylon Sign Available Fronting Chapman Avenue

**Great Retail Synergy** 

Close Proximity to Disneyland and Knotts Berry Farm

Easy access to the 22 Freeway and nearby connections to the 5, 57, 91 & 405 Fwys