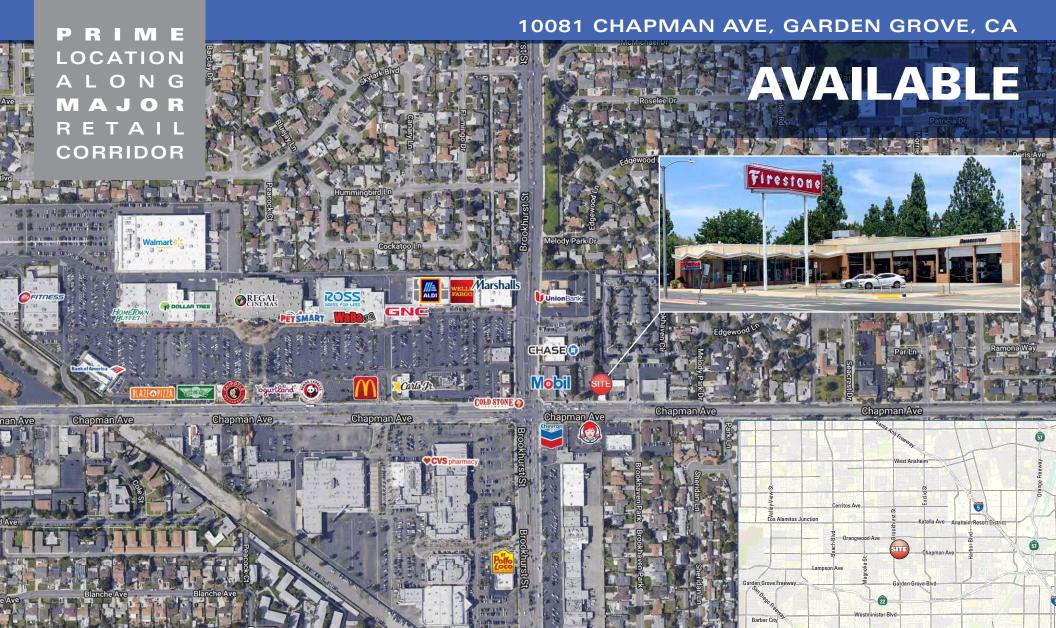

## Features:

High Traffic Count

5,000 SF Building Divisible down to 1,500 SF

Pylon Sign Available Fronting Chapman Avenue

**Great Retail Synergy** 

Close Proximity to Disneyland and Knotts Berry Farm

Easy access to the 22 Freeway and nearby connections to the 5, 57, 91 & 405 Fwys

Traffic Counts:

Chapman: 31,800 CPD Brookhurst: 35,737 CPD

| Demogra | phics: | (2019 Est.) |  |
|---------|--------|-------------|--|
|         | ,      |             |  |

|                                                                         |             | <u> </u> |           |          |  |
|-------------------------------------------------------------------------|-------------|----------|-----------|----------|--|
|                                                                         |             | 1 Mile   | 2 Miles   | 3 Miles  |  |
| Population                                                              | <b>†</b> †† | 29,988   | 134,365   | 293,716  |  |
| Average HH Income                                                       | <b>1</b> \$ | \$92,556 | \$102,615 | \$96,280 |  |
| Daytime Population                                                      | ŸŸ          | 14,698   | 65,937    | 272,112  |  |
| Domographic Source: Applied Geographic Solutions 4/2019 TIGER Geography |             |          |           |          |  |