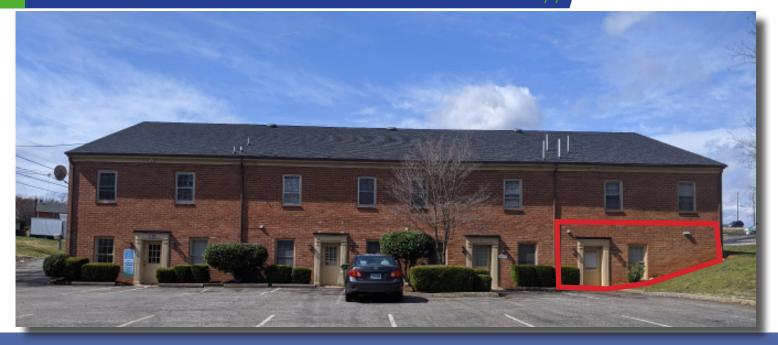

# **FOR LEASE Professional Office Space**

21 Timberoak Court, Lynchburg, VA 24502 1,500 ± Sq. Ft.

### **Property Features**

Attractive office space conveniently located just off of Timberlake Rd. near the signalized intersection of Timberlake Rd. & Enterprise Dr. Attached floorplans show the location of stud walls, which can be adjusted or removed based on the needs of the tenant. Unit is unfinished and can be customized in a variety of ways. Great parking and easy access to other retail and office locations