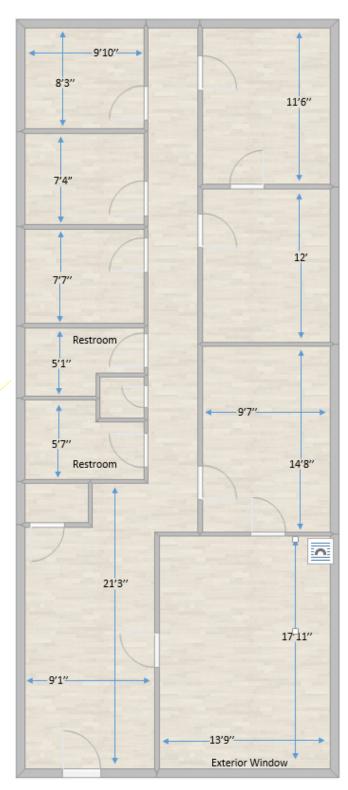

### **Property Features**

Attractive office space conveniently located just off of Timberlake Rd. near the signalized intersection of Timberlake Rd. & Enterprise Dr. Attached floorplans show the location of stud walls, which can be adjusted or removed based on the needs of the tenant. Unit is unfinished and can be customized in a variety of ways. Great parking and easy access to other retail and office locations

# FOR LEASE Professional Office Space

Walls shown on floorplan indicate the current location of studs and can be modified to suit. Doors are shown in potential locations.